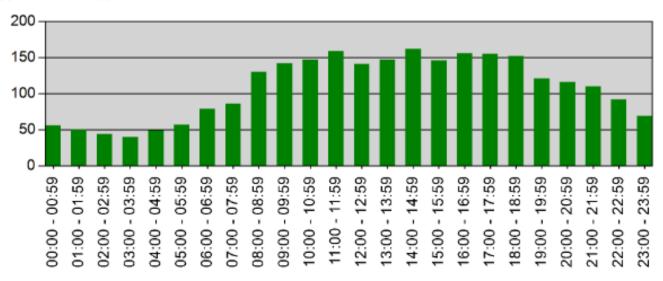

## **TIME OF DAY YEAR TO DATE**

### Incidents by Hour for Apparatus for Date Range

Apparatus: All Apparatus | Start Date: 01/01/2024 | End Date: 06/30/2024

| TIME          | # INCIDENTS |
|---------------|-------------|
| 00:00 - 00:59 | 56          |
| 01:00 - 01:59 | 50          |
| 02:00 - 02:59 | 44          |
| 03:00 - 03:59 | 40          |
| 04:00 - 04:59 | 49          |
| 05:00 - 05:59 | 57          |
| 06:00 - 06:59 | 79          |
| 07:00 - 07:59 | 86          |
| 08:00 - 08:59 | 130         |
| 09:00 - 09:59 | 142         |
| 10:00 - 10:59 | 147         |
| 11:00 - 11:59 | 159         |
| 12:00 - 12:59 | 141         |
| 13:00 - 13:59 | 147         |
| 14:00 - 14:59 | 162         |
| 15:00 - 15:59 | 146         |
| 16:00 - 16:59 | 156         |
| 17:00 - 17:59 | 155         |
| 18:00 - 18:59 | 152         |
| 19:00 - 19:59 | 121         |