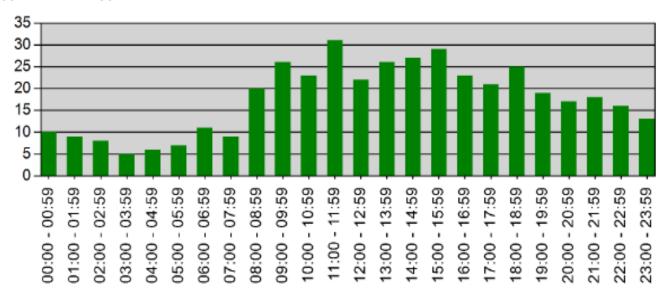

### Incidents by Hour for Apparatus for Date Range

Apparatus: All Apparatus | Start Date: 06/01/2024 | End Date: 06/30/2024

| TIME          | # INCIDENTS |
|---------------|-------------|
| 00:00 - 00:59 | 10          |
| 01:00 - 01:59 | 9           |
| 02:00 - 02:59 | 8           |
| 03:00 - 03:59 | 5           |
| 04:00 - 04:59 | 6           |
| 05:00 - 05:59 | 7           |
| 06:00 - 06:59 | 11          |
| 07:00 - 07:59 | 9           |
| 08:00 - 08:59 | 20          |
| 09:00 - 09:59 | 26          |
| 10:00 - 10:59 | 23          |
| 11:00 - 11:59 | 31          |
| 12:00 - 12:59 | 22          |
| 13:00 - 13:59 | 26          |
| 14:00 - 14:59 | 27          |
| 15:00 - 15:59 | 29          |
| 16:00 - 16:59 | 23          |
| 17:00 - 17:59 | 21          |
| 18:00 - 18:59 | 25          |
| 19:00 - 19:59 | 19          |