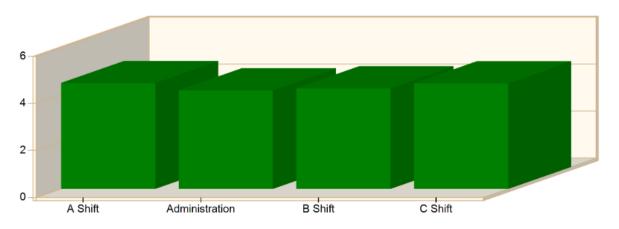

#### Incident Average Response Time per Shift for Date Range

Start Date: 01/01/2024 | End Date: 06/30/2024

| SHIFT          | AVERAGE RESPONSE TIME (min) (Dispatch to Arrived) | CALLS |
|----------------|---------------------------------------------------|-------|
| A Shift        | 4.50                                              | 845   |
| Administration | 4.19                                              | 25    |
| B Shift        | 4.28                                              | 861   |
| C Shift        | 4.49                                              | 856   |
|                | Total Number of Calls:                            | 2587  |