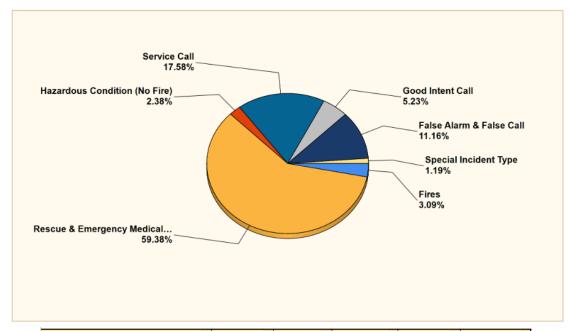

#### Breakdown by Major Incident Types for Date Range

Zone(s): All Zones | Start Date: 06/01/2024 | End Date: 06/30/2024

| INCIDENT TYPE                      | CITY | DISTRICT | OUT OF AREA | TOTAL - | % OF TOTAL |
|------------------------------------|------|----------|-------------|---------|------------|
| FIRES                              | 8    | 4        | 1           | 13      | 3.09%      |
| STRUCTURES                         | 1    | 1        | 0           |         |            |
| GRASS                              | 4    | 3        | 0           |         |            |
| VEHICLE                            | 1    | 0        | 0           |         |            |
| CONFINED                           | 0    | 0        | 0           |         |            |
| OTHER                              | 2    | 0        | 0           |         |            |
| MUTUAL AID                         | 0    | 0        | 1           |         |            |
| OVERPRESSURE                       | 0    | 0        | o           | o       | 0.00%      |
| RESCUE & EMERGENCY MEDICAL SERVICE | 145  | 103      | 2           | 250     | 59.38%     |
| HAZARDOUS CONDITION (NO FIRE)      | 7    | 3        | 0           | 10      | 2.38%      |
| SERVICE CALL                       | 52   | 22       | 0           | 74      | 17.58%     |
| GOOD INTENT CALL                   | 11   | 9        | 2           | 22      | 5.23%      |
| FALSE ALARM & FALSE CALL           | 35   | 12       | 0           | 47      | 11.16%     |
| SPECIAL INCIDENT TYPE              | 4    | 1        | o           | 5       | 1.19%      |
| SEVERE WEATHER & NATURAL DISASTER  | 0    | 0        | 0           | 0       | 0.00%      |
| TOTAL                              | 262  | 154      | 5           | 421     | 100.00%    |

#### **Fires** - 13

34 Canso St. Loss: \$20,000.00 Saved: \$450,000.00 821 Walden creek way Loss: \$500.00 Saved: \$3,229,000.00

Structure -2

Grass Fires –7

Vehicle Fires-1

Confined –0

Other -2

Mutual Aid – 1