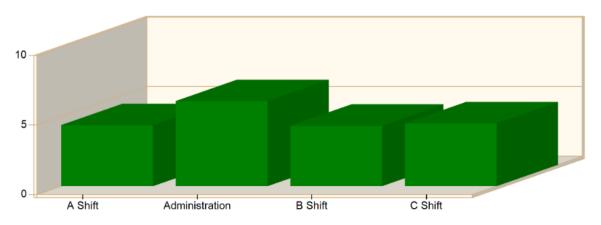

#### Incident Average Response Time per Shift for Date Range

Start Date: 06/01/2024 | End Date: 06/30/2024

| SHIFT          | AVERAGE RESPONSE TIME (min)<br>(Dispatch to Arrived) | CALLS |
|----------------|------------------------------------------------------|-------|
| A Shift        | 4.38                                                 | 136   |
| Administration | 6.11                                                 | 4     |
| B Shift        | 4.34                                                 | 146   |
| C Shift        | 4.51                                                 | 131   |
|                | Total Number of Calls:                               | 417   |