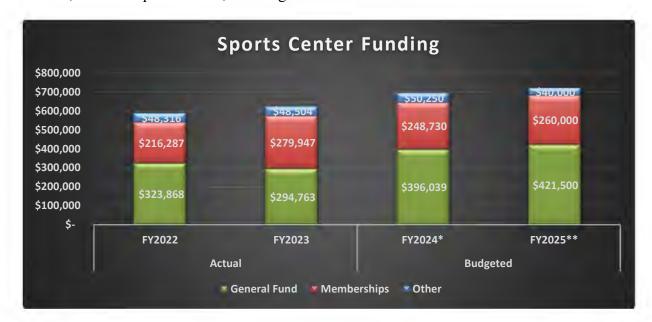

|                           | FY2023      | FY2024      | FY2025      | %      |
|---------------------------|-------------|-------------|-------------|--------|
|                           | Actual      | Budget      | Budget      | Change |
| Mauldin Public Facilities | \$559,518   | \$429,900   | \$429,400   | -0.1%  |
| Capiral Projects Fund     | \$2,435,000 |             |             | 0.0%   |
| Transportation Fund       | \$257,622   | \$280,974   | \$307,000   | 9.3%   |
| Fire Service Fund         | \$1,787,219 | \$2,225,301 | \$2,360,350 | 6.1%   |
| Sports Center Fund        | \$294,763   | \$396,039   | \$421,500   | 6.4%   |
| Debt Service Fund         | \$512,195   | \$405,600   | \$610,500   | 50.5%  |
| Total                     | \$5,846,317 | \$3,737,814 | \$4,128,750 | 10.5%  |

#### **SPORTS CENTER FUND**

The FY2025 budget for the Sports Center Fund totals \$721,500, or a 3.8% increase over the prior year. Revenue for the fund continues to rely on an annual General Fund transfer (\$421,500) but is seeing a notable rise in paid membership fees. Membership fees are projected to total \$260,000 in FY2025, which is up from \$248,730 budgeted in FY2024.

Expenditures for FY2025 are mostly in line with those from the current year, with an exception for the start of a multi-year non-capital equipment replacement project to upgrade basketball goals from a manual-adjustment system to a motorized system. Staff intend to replace two goals this year for \$10,000 and two additional goals next year for about the same amount.