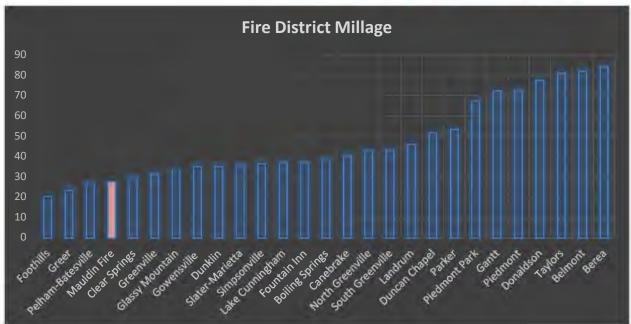

Another tool the Council considered utilizing is supporting an increase to the fire district millage to hire more firefighters to address increased demand in the Fire Service Area (FSA). Controlled by County Council, the FSA millage is assessed on properties outside the city limits in unincorporated areas of Greenville County. As indicated by the red/beige color on the map to the right, the Fire District stretches from GE all the way to SCTAC (Donaldson Center). Like the City, tremendous growth is occurring throughout the FSA where we are also experiencing higher call volumes, increased response times, and greater service needs.

To ensure the highest quality of services to the Fire District and to maintain the district's ISO 1 rating, more personnel are needed. As it stands, the district millage is currently set at 27.7 and is the fourth lowest in the County. Historically, the millage rate fluctuates almost yearly, but has been as high as 31.0 mills in 2020. The City has submitted a request to County Council increase the Fire District millage to 30.7 (3 mill increase) in order to hire three additional fire fighters to serve the District and City. If successful, the Mauldin Fire District millage would then be the fifth lowest in the County.