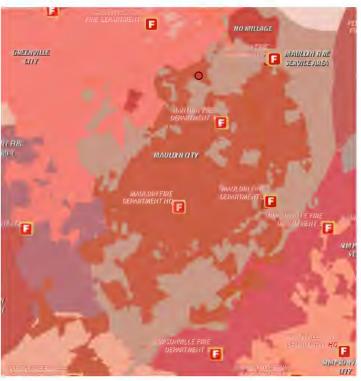

Another tool the Council considered utilizing is supporting an increase to the fire district millage to hire more firefighters to address increased demand in the Fire Service Area (FSA). Controlled by County Council, the FSA millage is assessed on properties outside the city limits in unincorporated areas of Greenville County. As indicated by the red/beige color on the map to the right, the Fire District stretches from GE all the way to SCTAC (Donaldson Center). Like the City, tremendous growth is occurring throughout the FSA where we are also experiencing higher call volumes, increased response times, and greater service needs.