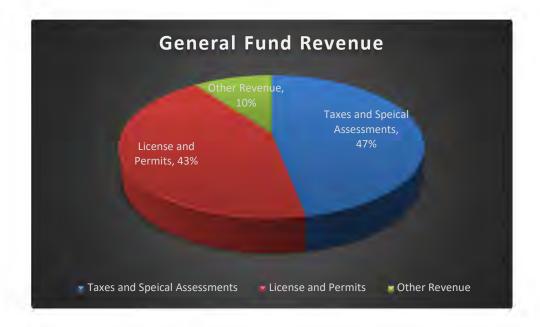

The General Fund is funded through several different tax assessments, fees, service charges, and other revenues. All of these tools can be adjusted, with varying political and statutory limits, to generate revenue for municipal operations. As indicated in the chart below, nearly all of the revenue to support the General Fund is derived from Taxes and Special Assessments (47%) and License and Permits (43%). The remaining 10% comes from all other funding sources listed above.