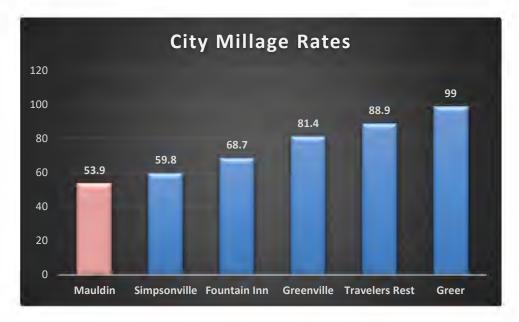

The first tool Council considered using is the City's property tax millage. The City maintains a relatively low property tax millage and it is comprised of two components – operating millage and debt service millage. The City's debt service millage has remained unchanged at 4.8 mills since at least 2015, while the City's operating millage was set at 51.5 mills from 2015 until reassessment in 2022, when it dropped to 49.1 mills. Currently, the combined operating and debt service millage equals 53.9 mills. The chart below illustrates the City's current millage compared with other municipalities throughout the County.