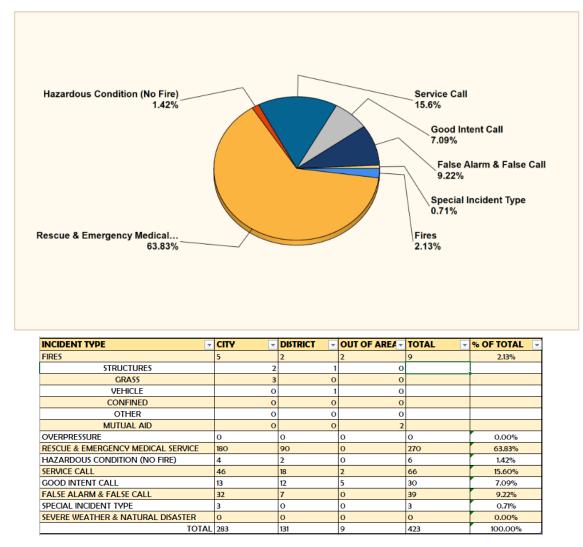

## Total Incidents: 423

Breakdown by Major Incident Types for Date Range

Zone(s): All Zones | Start Date: 04/01/2024 | End Date: 04/30/2024

#### Fires - 9

6 Pheasant ct. 207 Edmondston ct. 1451 Woodruff rd. #K Loss: \$400.00 Saved: \$338,200.00 Loss: \$0.00 Saved: \$165,850.00 Loss: \$0.00 Saved: \$536,413.68

Structure -3 Grass Fires -3 Vehicle Fires-1 Confined -0 Other - 0 Mutual Aid - 2