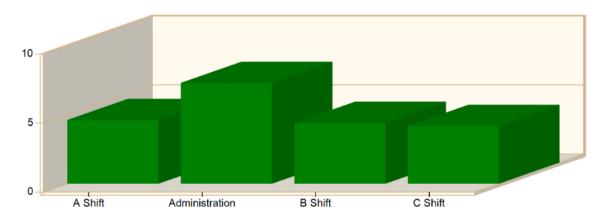

#### Incident Average Response Time per Shift for Date Range

Start Date: 04/01/2024 | End Date: 04/30/2024

| SHIFT          | AVERAGE RESPONSE TIME (min)<br>(Dispatch to Arrived) | CALLS |
|----------------|------------------------------------------------------|-------|
| A Shift        | 4.61                                                 | 133   |
| Administration | 7.30                                                 | 6     |
| B Shift        | 4.40                                                 | 139   |
| C Shift        | 4.18                                                 | 142   |
|                | Total Number of Calls:                               | 420   |