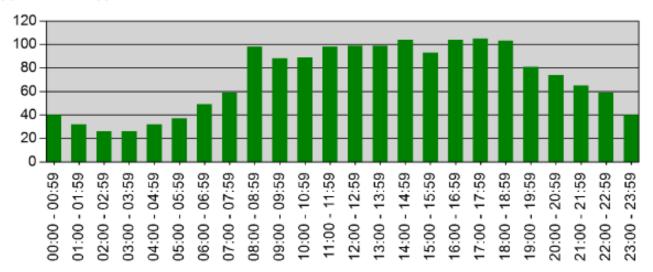

### TIME OF DAY YEAR TO DATE

#### Incidents by Hour for Apparatus for Date Range

Apparatus: All Apparatus | Start Date: 01/01/2024 | End Date: 04/30/2024

| TIME          | # INCIDENTS |
|---------------|-------------|
| 00:00 - 00:59 | 40          |
| 01:00 - 01:59 | 32          |
| 02:00 - 02:59 | 26          |
| 03:00 - 03:59 | 26          |
| 04:00 - 04:59 | 32          |
| 05:00 - 05:59 | 37          |
| 06:00 - 06:59 | 49          |
| 07:00 - 07:59 | 59          |
| 08:00 - 08:59 | 98          |
| 09:00 - 09:59 | 88          |
| 10:00 - 10:59 | 89          |
| 11:00 - 11:59 | 98          |
| 12:00 - 12:59 | 99          |
| 13:00 - 13:59 | 99          |
| 14:00 - 14:59 | 104         |
| 15:00 - 15:59 | 93          |
| 16:00 - 16:59 | 104         |
| 17:00 - 17:59 | 105         |
| 18:00 - 18:59 | 103         |
| 19:00 - 19:59 | 81          |
| 20:00 - 20:59 | 74          |
| 21:00 - 21:59 | 65          |
| 22:00 - 22:59 | 59          |
| 23:00 - 23:59 | 40          |