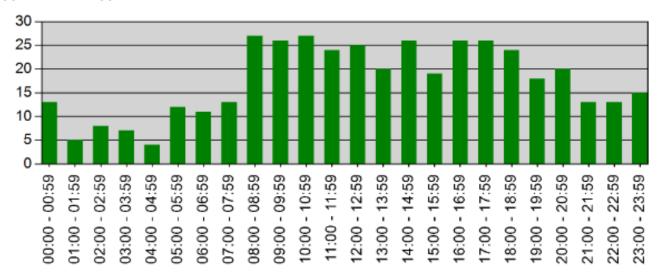

#### Incidents by Hour for Apparatus for Date Range

Apparatus: All Apparatus | Start Date: 04/01/2024 | End Date: 04/30/2024

| TIME          | # INCIDENTS |
|---------------|-------------|
| 00:00 - 00:59 | 13          |
| 01:00 - 01:59 | 5           |
| 02:00 - 02:59 | 8           |
| 03:00 - 03:59 | 7           |
| 04:00 - 04:59 | 4           |
| 05:00 - 05:59 | 12          |
| 06:00 - 06:59 | 11          |
| 07:00 - 07:59 | 13          |
| 08:00 - 08:59 | 27          |
| 09:00 - 09:59 | 26          |
| 10:00 - 10:59 | 27          |
| 11:00 - 11:59 | 24          |
| 12:00 - 12:59 | 25          |
| 13:00 - 13:59 | 20          |
| 14:00 - 14:59 | 26          |
| 15:00 - 15:59 | 19          |
| 16:00 - 16:59 | 26          |
| 17:00 - 17:59 | 26          |
| 18:00 - 18:59 | 24          |
| 19:00 - 19:59 | 18          |
| 20:00 - 20:59 | 20          |
| 21:00 - 21:59 | 13          |
| 22:00 - 22:59 | 13          |
| 23:00 - 23:59 | 15          |