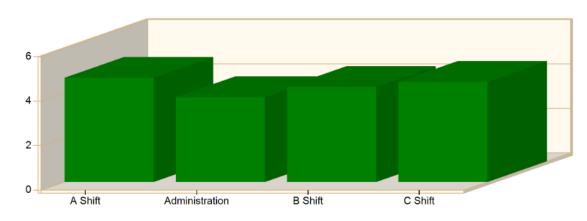

### **AVERAGE RESPONSE TIMES**

Incident Average Response Time per Shift for Date Range Start Date: 01/01/2024 | End Date: 04/30/2024

| SHIFT          | AVERAGE RESPONSE TIME (min)<br>(Dispatch to Arrived) | CALLS |
|----------------|------------------------------------------------------|-------|
| A Shift        | 4.68                                                 | 546   |
| Administration | 3.81                                                 | 15    |
| B Shift        | 4.27                                                 | 564   |
| C Shift        | 4.50                                                 | 565   |
|                | Total Number of Calls:                               | 1690  |