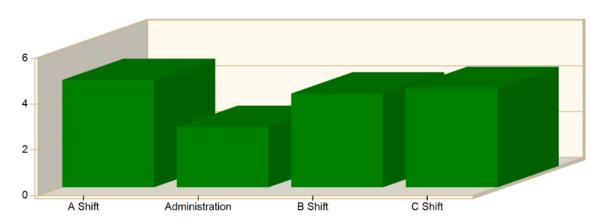

#### Incident Average Response Time per Shift for Date Range

Start Date: 01/01/2024 | End Date: 02/29/2024

| SHIFT                  | AVERAGE RESPONSE TIME (min)<br>(Dispatch to Arrived) | CALLS |
|------------------------|------------------------------------------------------|-------|
| A Shift                | 4.68                                                 | 283   |
| Administration         | 2.63                                                 | 5     |
| B Shift                | 4.09                                                 | 300   |
| C Shift                | 4.33                                                 | 288   |
| Total Number of Calls: |                                                      | 876   |