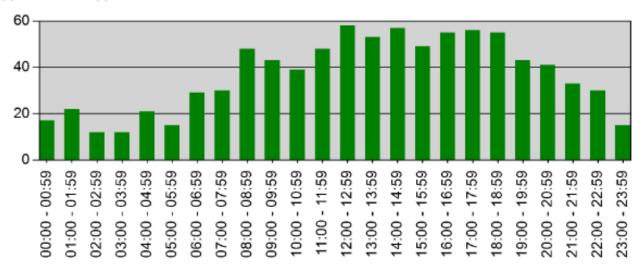

## **TIME OF DAY YEAR TO DATE**

#### Incidents by Hour for Apparatus for Date Range

Apparatus: All Apparatus | Start Date: 01/01/2024 | End Date: 02/29/2024

| TIME          | # INCIDENTS |
|---------------|-------------|
| 00:00 - 00:59 | 17          |
| 01:00 - 01:59 | 22          |
| 02:00 - 02:59 | 12          |
| 03:00 - 03:59 | 12          |
| 04:00 - 04:59 | 21          |
| 05:00 - 05:59 | 15          |
| 06:00 - 06:59 | 29          |
| 07:00 - 07:59 | 30          |
| 08:00 - 08:59 | 48          |
| 09:00 - 09:59 | 43          |
| 10:00 - 10:59 | 39          |
| 11:00 - 11:59 | 48          |
| 12:00 - 12:59 | 58          |
| 13:00 - 13:59 | 53          |
| 14:00 - 14:59 | 57          |
| 15:00 - 15:59 | 49          |
| 16:00 - 16:59 | 55          |
| 17:00 - 17:59 | 56          |
| 18:00 - 18:59 | 55          |
| 19:00 - 19:59 | 43          |
| 20:00 - 20:59 | 41          |
| 21:00 - 21:59 | 33          |
| 22:00 - 22:59 | 30          |
| 23:00 - 23:59 | 15          |