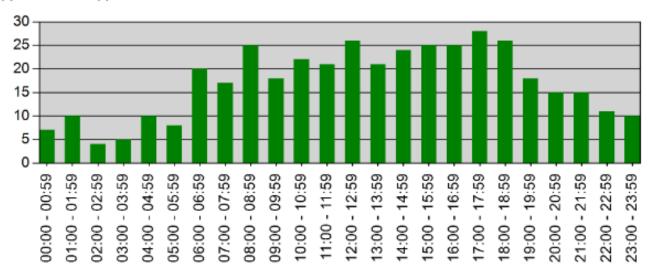

### **TIME OF DAY FEBRUARY**

#### Incidents by Hour for Apparatus for Date Range

Apparatus: All Apparatus | Start Date: 02/01/2024 | End Date: 02/29/2024

| TIME          | # INCIDENTS |
|---------------|-------------|
| 00:00 - 00:59 | 7           |
| 01:00 - 01:59 | 10          |
| 02:00 - 02:59 | 4           |
| 03:00 - 03:59 | 5           |
| 04:00 - 04:59 | 10          |
| 05:00 - 05:59 | 8           |
| 06:00 - 06:59 | 20          |
| 07:00 - 07:59 | 17          |
| 08:00 - 08:59 | 25          |
| 09:00 - 09:59 | 18          |
| 10:00 - 10:59 | 22          |
| 11:00 - 11:59 | 21          |
| 12:00 - 12:59 | 26          |
| 13:00 - 13:59 | 21          |
| 14:00 - 14:59 | 24          |
| 15:00 - 15:59 | 25          |
| 16:00 - 16:59 | 25          |
| 17:00 - 17:59 | 28          |
| 18:00 - 18:59 | 26          |
| 19:00 - 19:59 | 18          |
| 20:00 - 20:59 | 15          |
| 21:00 - 21:59 | 15          |
| 22:00 - 22:59 | 11          |
| 23:00 - 23:59 | 10          |