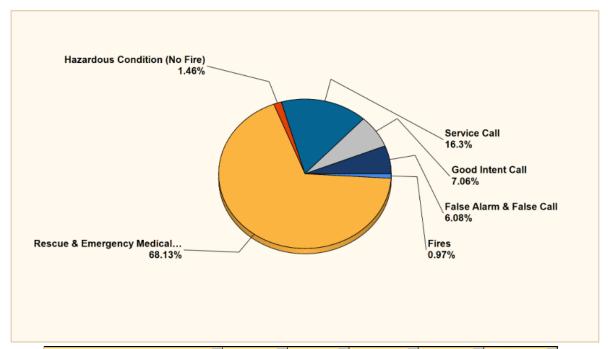

#### Breakdown by Major Incident Types for Date Range

Zone(s): All Zones | Start Date: 02/01/2024 | End Date: 02/29/2024

| INCIDENT TYPE                      | CITY | DISTRICT | OUT OF AREA | TOTAL - | % OF TOTAL |
|------------------------------------|------|----------|-------------|---------|------------|
| FIRES                              | 2    | 2        | 0           | 4       | 0.97%      |
| STRUCTURES                         | 2    | 1        | 0           | 3       |            |
| GRASS                              | 0    | 1        | 0           | 1       |            |
| VEHICLE                            | 0    | 0        | 0           | 0       |            |
| CONFINED                           | 0    | 0        | 0           | 0       |            |
| OTHER                              | 0    | 0        | 0           | 0       |            |
| MUTUAL AID                         | 0    | 0        | 0           | 0       |            |
| OVERPRESSURE                       | 0    | 0        | 0           | 0       | 0.00%      |
| RESCUE & EMERGENCY MEDICAL SERVICE | 181  | 93       | 0           | 280     | 67.96%     |
| HAZARDOUS CONDITION (NO FIRE)      | 6    | 0        | 0           | 6       | 1.46%      |
| SERVICE CALL                       | 36   | 30       | 1           | 67      | 16.26%     |
| GOOD INTENT CALL                   | 12   | 16       | 1           | 29      | 7.04%      |
| FALSE ALARM & FALSE CALL           | 17   | 9        | 0           | 26      | 6.31%      |
| SPECIAL INCIDENT TYPE              | 0    | 0        | 0           | 0       | 0.00%      |
| SEVERE WEATHER & NATURAL DISASTER  | 0    | 0        | 0           | 0       | 0.00%      |
| TOTAL                              | 254  | 156      | 2           | 412     | 100.00%    |