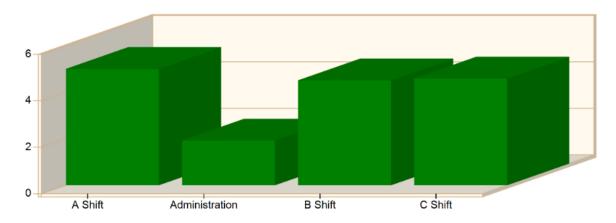

#### Incident Average Response Time per Shift for Date Range

Start Date: 02/01/2024 | End Date: 02/29/2024

| SHIFT          | AVERAGE RESPONSE TIME (min)<br>(Dispatch to Arrived) | CALLS |
|----------------|------------------------------------------------------|-------|
| A Shift        | 5.00                                                 | 126   |
| Administration | 1.92                                                 | 1     |
| B Shift        | 4.51                                                 | 143   |
| C Shift        | 4.59                                                 | 139   |
|                | Total Number of Calls:                               | 409   |