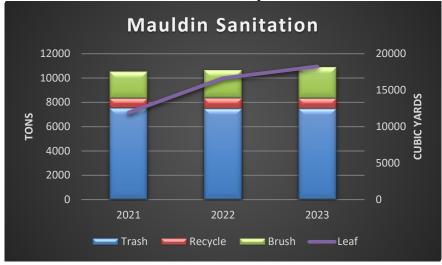

To begin, it is no secret that we are growing and will continue to do so for many years. With this growth comes many exciting new realities, but also certain challenges. The budget, as drafted, is presented unbalanced because of specific, necessary investments in three critical areas: Police, Fire, and Public Works – Sanitation. These investments were included to illustrate the costs associated with taking our first step towards 2030. By 2030, based upon our current growth rate and projects approved or under development, the City will grow to serve a resident population of 35,000 people or more. With only five budget cycles between us and that reality, now is the time to evaluate options, plan strategically, and act.