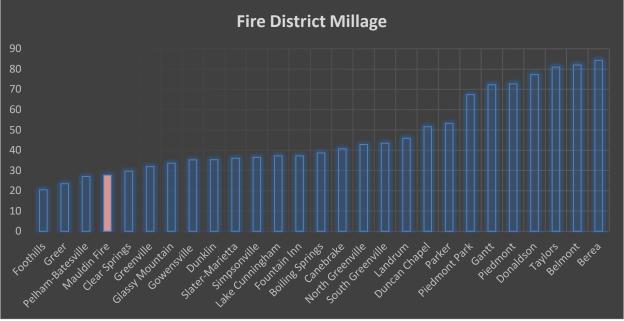

To begin, it is no secret that we are growing and will continue to do so for many years. With this growth comes many exciting new realities, but also certain challenges. The budget, as drafted, is presented unbalanced because of specific, necessary investments in three critical areas: Police, Fire, and Public Works – Sanitation. These investments were included to illustrate the costs associated with taking our first step towards 2030. By 2030, based upon our current growth rate and projects approved or under development, the City will grow to serve a resident population of 35,000 people or more. With only five budget cycles between us and that reality, now is the time to evaluate options, plan strategically, and act.