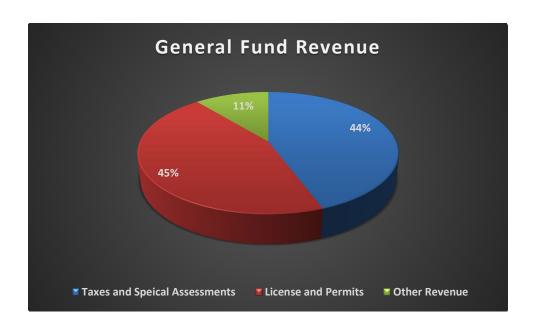

64,700    | 206%    |
| Use of Fund Balance           | \$0          | \$32,658     | \$0          | -100.0% |
| Total                         | \$20,143,973 | \$19,077,247 | \$20,654,500 | 8.27%   |

To address the shortfall in revenue and to meet proposed expenditures, Council has a variety of tools at its disposal. The General Fund is funded through several different tax assessments, fees, service charges, and other revenues. All of these tools can be adjusted, with varying political and statutory limits, to generate revenue for municipal operations. As indicated in the chart below, nearly all of the revenue to support the General Fund is derived from Taxes and Special Assessments (44%) and License and Permits (45%). The remaining 11% comes from all other funding sources listed above.



In order to generate the revenue needed to close the budget gap, Council should consider a multitooled approach. The primary tools for consideration are those that have not been utilized in a number of years, are targeted towards a specific service area, and the creation of new revenue sources utilized by other municipalities.

The first tool Council should consider using to address the short fall is the City's property tax millage. The City maintains a relatively low property tax millage and it is comprised of two components – operating millage and debt service millage. The City's debt service millage has remained unchanged at 4.8 mills since at least 2015, while the City's operating millage was set at 51.5 mills from 2015 until reassessment in 2022, when it dropped to 49.1 mills. Curre