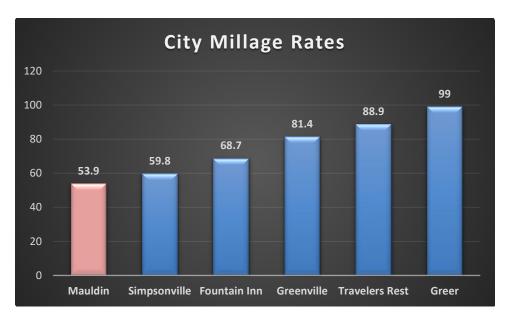

a number of years, are targeted towards a specific service area, and the creation of new revenue sources utilized by other municipalities.

The first tool Council should consider using to address the short fall is the City's property tax millage. The City maintains a relatively low property tax millage and it is comprised of two components – operating millage and debt service millage. The City's debt service millage has remained unchanged at 4.8 mills since at least 2015, while the City's operating millage was set at 51.5 mills from 2015 until reassessment in 2022, when it dropped to 49.1 mills. Currently, the combined operating and debt service millage equates to 53.9 mills. The chart below illustrates the City's current millage compared with other municipalities throughout the County.



For the City of Mauldin, one mill is currently equivalent to approximately \$159,000 in revenue. The value of a mill will vary from jurisdiction to jurisdiction and will change from year to year. Property taxes are based upon the assessed value of a property and are applied to structures, vehicles, and other like equipment. Roughly 90% of the City's Taxes and Special Assessments revenue is generated from property taxes applied to residential and commercial properties. Owner occupied residential property is taxed as a function of 4% of assessed value multiplied by the millage, while non-owner occupied residential and commercial properties are assessed as a function of 6% of the assessed value multiplied by the millage.

Another tool Council should consider utilizing is supporting an incre