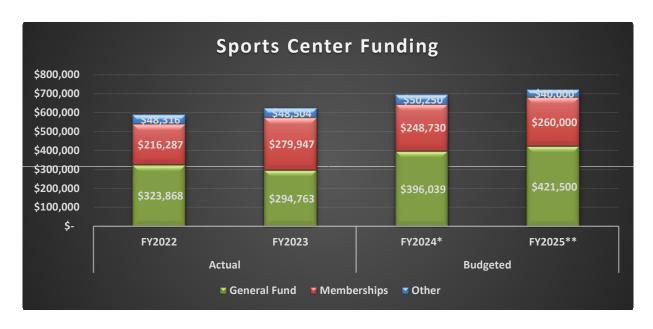

hly, conducting random H&A tax audits (both field and desktop), provide staff support to the A-Tax Board, administer A-Tax grants, and more. As a municipality that continues to receive more than \$50,000 in annual state accommodations taxes, we are required to set up an A-Tax Advisory Board and make annual grant awards to eligible entities. This position will be housed in the Business & Development Services Department.

#### SPORTS CENTER FUND

The FY2025 budget for the Sports Center Fund totals \$721,500, or a 3.8% increase over the prior year. Revenue for the fund continues to rely on an annual General Fund transfer (\$421,500) but is seeing a notable rise in paid membership fees. Membership fees are projected to total \$260,000 in FY2025, which is up from \$248,730 budgeted in FY2024.



Expenditures for FY2025 are mostly in line with those from the current year, with an exception for the start of a multi-year non-capital equipment replacement project to upgrade basketball goals from a manual-adjustment system to a motorized system. Staff intend to replace two goals this year for \$10,000 and two additional goals next year for about the same amount.

#### EMPLOYEE HEALTH FUND

The Employee Health Fund was created to maintain dedicated funding to the City's health insurance expenditures. In FY2025, the budget totals \$1,890,000 which is 3.37% higher than the previous fiscal year. The increase is mostly due to greater utilization of services resulting in higher claims. Revenue to support this fund comes from employee and employer premiums, and prescription rebates. There a