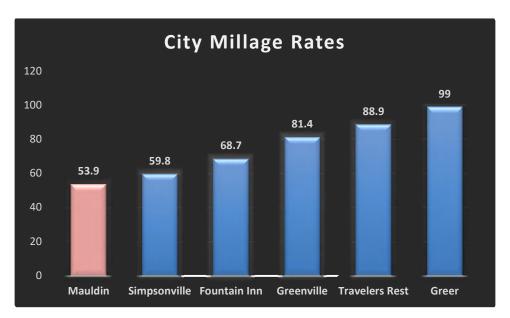

The first tool Council should consider using to address the short fall is the City's property tax millage. The City maintains a relatively low property tax millage and it is comprised of two components – operating millage and debt service millage. The City's debt service millage has remained unchanged at 4.8 mills since at least 2015, while the City's operating millage was set at 51.5 mills from 2015 until reassessment in 2022, when it dropped to 49.1 mills. Currently, the combined operating and debt service millage equates to 53.9 mills. The chart below illustrates the City's current millage compared with other municipalities throughout the County.