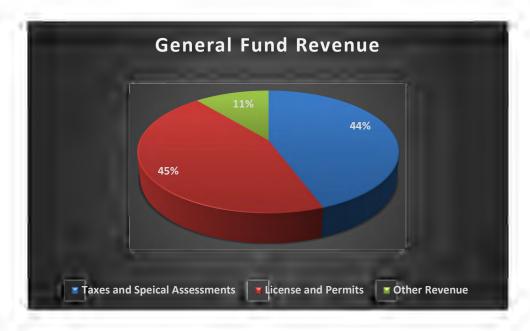

To address the shortfall in revenue and to meet proposed expenditures, Council has a variety of tools at its disposal. The General Fund is funded through several different tax assessments, fees, service charges, and other revenues. All of these tools can be adjusted, with varying political and statutory limits, to generate revenue for municipal operations. As indicated in the chart below, nearly all of the revenue to support the General Fund is derived from Taxes and Special Assessments (44%) and License and Permits (45%). The remaining 11% comes from all other funding sources listed above.