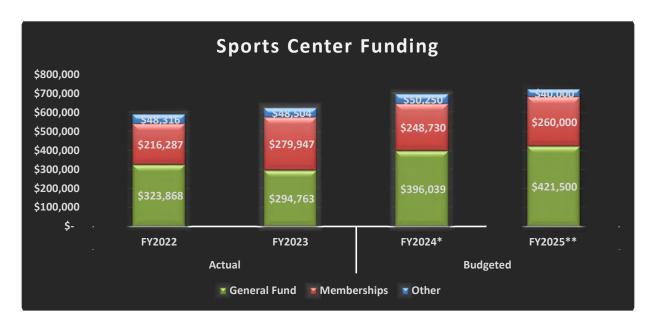

#### SPORTS CENTER FUND

The FY2025 budget for the Sports Center Fund totals \$721,500, or a 3.8% increase over the prior year. Revenue for the fund continues to rely on an annual General Fund transfer (\$421,500) but is seeing a notable rise in paid membership fees. Membership fees are projected to total \$260,000 in FY2025, which is up from \$248,730 budgeted in FY2024.

Expenditures for FY2025 are mostly in line with those from the current year, with an exception for the start of a multi-year non-capital equipment replacement project to upgrade basketball goals from a manual-adjustment system to a motorized system. Staff intend to replace two goals this year for \$10,000 and two additional goals next year for about the same amount.