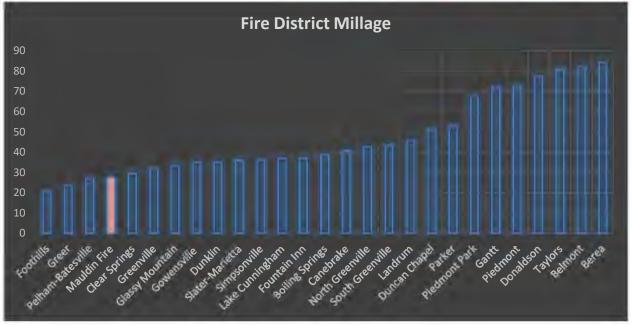

Another tool Council should consider utilizing is supporting an increase to the Fire District millage. Controlled by County Council, the Fire District millage is assessed on properties outside the city limits in unincorporated areas of Greenville County. As indicated by the red/beige color on the map to the right, the Fire District stretches from GE all the way to SCTAC (Donaldson Center). Like the City, tremendous growth is occurring throughout the Fire District where we are also experiencing higher call volumes, increased response times, and greater service needs.

To ensure the highest quality of services to the Fire District and to maintain the district's ISO 1 rating, more personnel are needed. As it stands, the district millage is currently set at 27.7 and is the fourth lowest in the County. Historically, the millage rate fluctuates almost yearly, but has been as high as 31.0 mills in 2020. Council should consider supporting a request to increase the Fire District millage to 30.7 (3 mill increase) in order to hire three additional fire fighters to serve the District and City. If successful, the Mauldin Fire District millage would then be the fifth lowest in the County.

A 3 mill increase is proposed for the Mauldin Fire District. The impact on property owners will be the same for all three options above. City Council's support for the millage increase will be helpful when seeking approval from County Council. If County Council denies or reduces the request, an adjustment to the personnel increase will be adjusted and reflected in the budget.