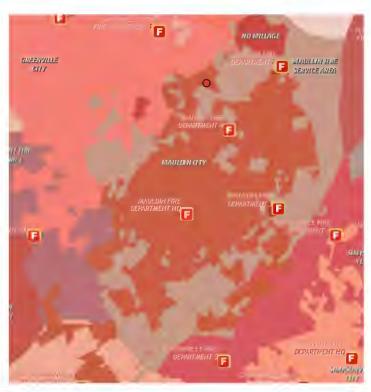

Another tool Council should consider utilizing is supporting an increase to the Fire District millage. Controlled by County Council, the Fire District millage is assessed on properties outside the city limits in unincorporated areas of Greenville County. As indicated by the red/beige color on the map to the right, the Fire District stretches from GE all the way to SCTAC (Donaldson Center). Like the City, tremendous growth is occurring throughout the Fire District where we are also experiencing higher call volumes, increased response times, and greater service needs.