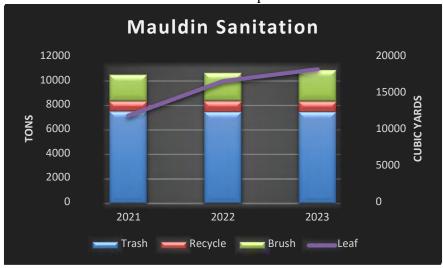

35,000 residents.

Similarly, sanitation service demand has increased dramatically. New neighborhoods, generally, dispose of more municipal solid waste than older neighborhoods and older neighborhoods typically use more brush and leaf services. Since the pandemic, the City has experienced a steady increase of 4% growth rate in volumes per year. Brush, limb and leaf services continue to grow as trees mature, more grass is cut, and leaves fall. Additionally, the sanitation program has experienced sharp increases in tipping fees and a significant fee difference between garbage and recycling. In just the last four years, tipping fees for garbage have nearly doubled, and recycling even more. Cost increases for recycling have pushed many area providers out of business, though Mauldin continues to offer this service weekly.

As mentioned above, the overall volume collected by Public Works continues to grow. Between 2021 and 2023, the total volume collected from Trash, Recycle and Brush collection grew nearly 4%, while Leaf collection grew by 53% during the same period. It is anticipated that as the City continues to increase the number of residential neighborhoods and as neighborhoods mature, service demand will continue to increase as well as expenses.