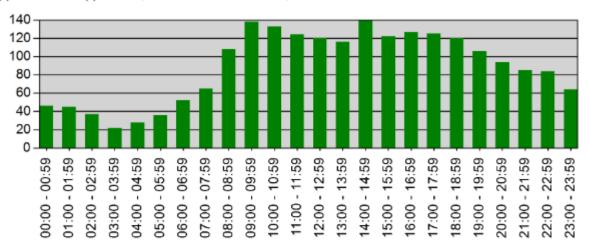

## **TIME OF DAY YEAR TO DATE**

#### Incidents by Hour for Apparatus for Date Range

Apparatus: All Apparatus | Start Date: 01/01/2023 | End Date: 12/31/2023

| TIME          | # INCIDENTS |
|---------------|-------------|
| 00:00 - 00:59 | 46          |
| 01:00 - 01:59 | 45          |
| 02:00 - 02:59 | 37          |
| 03:00 - 03:59 | 22          |
| 04:00 - 04:59 | 28          |
| 05:00 - 05:59 | 36          |
| 06:00 - 06:59 | 52          |
| 07:00 - 07:59 | 65          |
| 08:00 - 08:59 | 108         |
| 09:00 - 09:59 | 138         |
| 10:00 - 10:59 | 133         |
| 11:00 - 11:59 | 124         |
| 12:00 - 12:59 | 120         |
| 13:00 - 13:59 | 116         |
| 14:00 - 14:59 | 139         |
| 15:00 - 15:59 | 122         |
| 16:00 - 16:59 | 127         |
| 17:00 - 17:59 | 125         |
| 18:00 - 18:59 | 120         |
| 19:00 - 19:59 | 106         |
| 20:00 - 20:59 | 94          |
| 21:00 - 21:59 | 85          |
| 22:00 - 22:59 | 84          |
| 23:00 - 23:59 | 64          |