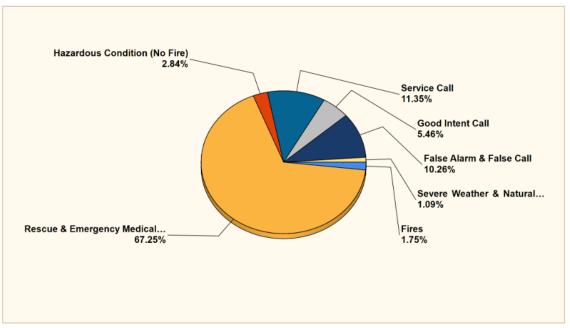

# **Total Incidents: 458**

#### Breakdown by Major Incident Types for Date Range

Zone(s): All Zones | Start Date: 05/01/2023 | End Date: 05/31/2023

| INCIDENT TYPE                      | CITY | DISTRICT | OUT OF AREA | TOTAL - | % OF TOTAL |
|------------------------------------|------|----------|-------------|---------|------------|
| FIRES                              | 4    | 2        | 2           | 8       | 1.75%      |
| STRUCTURES                         | 2    | 0        | 0           | 2       |            |
| GRASS                              | 1    | 1        | 0           | 2       |            |
| VEHICLE                            | 0    | 1        | 0           | 1       |            |
| CONFINED                           | 0    | 0        | 0           | 0       |            |
| OTHER                              | 1    | 0        | 0           | 1       |            |
| MUTUAL AID                         | 0    | 0        | 2           | 2       |            |
| OVERPRESSURE                       | 0    | 0        | 0           | 0       | 0.00%      |
| RESCUE & EMERGENCY MEDICAL SERVICE | 214  | 92       | 2           | 308     | 67.25%     |
| HAZARDOUS CONDITION (NO FIRE)      | 10   | 3        | 0           | 13      | 2.84%      |
| SERVICE CALL                       | 30   | 22       | 0           | 52      | 11.35%     |
| GOOD INTENT CALL                   | 14   | 10       | 1           | 25      | 5.46%      |
| FALSE ALARM & FALSE CALL           | 30   | 16       | 1           | 47      | 10.26%     |
| SPECIAL INCIDENT TYPE              | 0    | 0        | 0           | 0       | 0.00%      |
| SEVERE WEATHER & NATURAL DISASTER  | 3    | 2        | 0           | 5       | 1.09%      |
| TOTAL                              | 305  | 147      | 6           | 458     | 100.00%    |