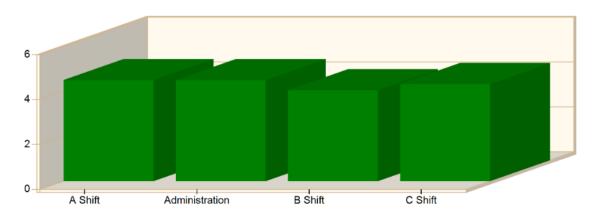

#### Incident Average Response Time per Shift for Date Range

Start Date: 01/01/2023 | End Date: 12/31/2023

| SHIFT          | AVERAGE RESPONSE TIME (min)<br>(Dispatch to Arrived) | CALLS |
|----------------|------------------------------------------------------|-------|
| A Shift        | 4.50                                                 | 681   |
| Administration | 4.50                                                 | 27    |
| B Shift        | 4.05                                                 | 741   |
| C Shift        | 4.33                                                 | 675   |
|                | Total Number of Calls:                               | 2124  |