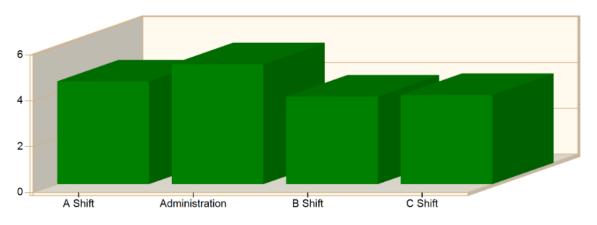

#### Incident Average Response Time per Shift for Date Range

Start Date: 05/01/2023 | End Date: 05/31/2023

| SHIFT          | AVERAGE RESPONSE TIME (min)<br>(Dispatch to Arrived) | CALLS |
|----------------|------------------------------------------------------|-------|
| A Shift        | 4.48                                                 | 161   |
| Administration | 5.23                                                 | 9     |
| B Shift        | 3.82                                                 | 152   |
| C Shift        | 3.89                                                 | 131   |
|                | Total Number of Calls:                               | 453   |