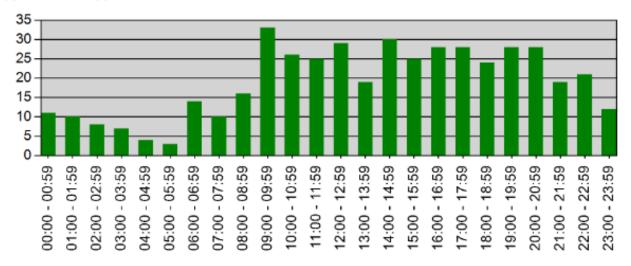

### Incidents by Hour for Apparatus for Date Range

Apparatus: All Apparatus | Start Date: 05/01/2023 | End Date: 05/31/2023

| TIME          | # INCIDENTS |
|---------------|-------------|
| 00:00 - 00:59 | 11          |
| 01:00 - 01:59 | 10          |
| 02:00 - 02:59 | 8           |
| 03:00 - 03:59 | 7           |
| 04:00 - 04:59 | 4           |
| 05:00 - 05:59 | 3           |
| 06:00 - 06:59 | 14          |
| 07:00 - 07:59 | 10          |
| 08:00 - 08:59 | 16          |
| 09:00 - 09:59 | 33          |
| 10:00 - 10:59 | 26          |
| 11:00 - 11:59 | 25          |
| 12:00 - 12:59 | 29          |
| 13:00 - 13:59 | 19          |
| 14:00 - 14:59 | 30          |
| 15:00 - 15:59 | 25          |
| 16:00 - 16:59 | 28          |
| 17:00 - 17:59 | 28          |
| 18:00 - 18:59 | 24          |
| 19:00 - 19:59 | 28          |
| 20:00 - 20:59 | 28          |
| 21:00 - 21:59 | 19          |
| 22:00 - 22:59 | 21          |
| 23:00 - 23:59 | 12          |