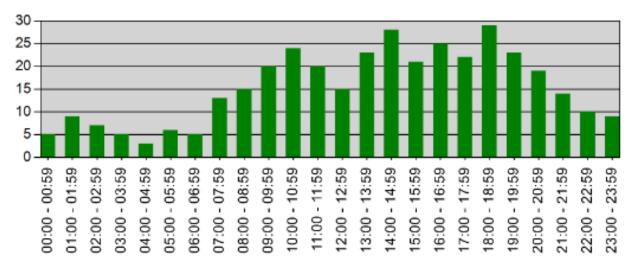

#### Incidents by Hour for Apparatus for Date Range

Apparatus: All Apparatus | Start Date: 03/01/2023 | End Date: 03/31/2023

| TIME          | # INCIDENTS |
|---------------|-------------|
| 00:00 - 00:59 | 5           |
| 01:00 - 01:59 | 9           |
| 02:00 - 02:59 | 7           |
| 03:00 - 03:59 | 5           |
| 04:00 - 04:59 | 3           |
| 05:00 - 05:59 | 6           |
| 06:00 - 06:59 | 5           |
| 07:00 - 07:59 | 13          |
| 08:00 - 08:59 | 15          |
| 09:00 - 09:59 | 20          |
| 10:00 - 10:59 | 24          |
| 11:00 - 11:59 | 20          |
| 12:00 - 12:59 | 15          |
| 13:00 - 13:59 | 23          |
| 14:00 - 14:59 | 28          |
| 15:00 - 15:59 | 21          |
| 16:00 - 16:59 | 25          |
| 17:00 - 17:59 | 22          |
| 18:00 - 18:59 | 29          |
| 19:00 - 19:59 | 23          |
| 20:00 - 20:59 | 19          |
| 21:00 - 21:59 | 14          |
| 22:00 - 22:59 | 10          |
| 23:00 - 23:59 | 9           |