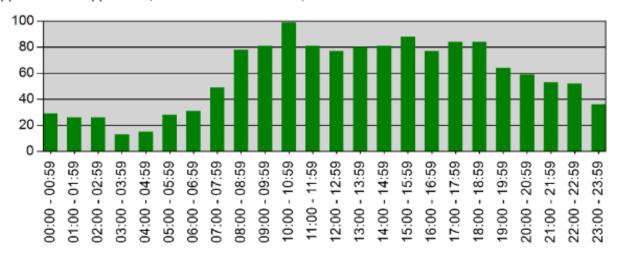

## **TIME OF DAY YEAR TO DATE**

#### Incidents by Hour for Apparatus for Date Range

Apparatus: All Apparatus | Start Date: 01/01/2023 | End Date: 12/31/2023

| TIME          | # INCIDENTS |  |  |
|---------------|-------------|--|--|
| 00:00 - 00:59 | 29          |  |  |
| 01:00 - 01:59 | 26          |  |  |
| 02:00 - 02:59 | 26          |  |  |
| 03:00 - 03:59 | 13          |  |  |
| 04:00 - 04:59 | 15          |  |  |
| 05:00 - 05:59 | 28          |  |  |
| 06:00 - 06:59 | 31          |  |  |
| 07:00 - 07:59 | 49          |  |  |
| 08:00 - 08:59 | 78          |  |  |
| 09:00 - 09:59 | 81          |  |  |
| 10:00 - 10:59 | 99          |  |  |
| 11:00 - 11:59 | 81          |  |  |
| 12:00 - 12:59 | 77          |  |  |
| 13:00 - 13:59 | 80          |  |  |
| 14:00 - 14:59 | 81          |  |  |
| 15:00 - 15:59 | 88          |  |  |
| 16:00 - 16:59 | 77          |  |  |
| 17:00 - 17:59 | 84          |  |  |
| 18:00 - 18:59 | 84          |  |  |
| 19:00 - 19:59 | 64          |  |  |
| 20:00 - 20:59 | 59          |  |  |
| 21:00 - 21:59 | 53          |  |  |
| 22:00 - 22:59 | 52          |  |  |
| 23:00 - 23:59 | 36          |  |  |