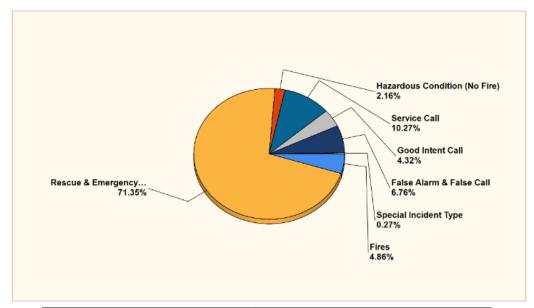

# **Total Incidents: 370**

Breakdown by Major Incident Types for Date Range

Zone(s): All Zones | Start Date: 03/01/2023 | End Date: 03/31/2023

| INCIDENT TYPE                      | CITY | DISTRICT | OUT OF AREA | TOTAL | % OF TOTAL |
|------------------------------------|------|----------|-------------|-------|------------|
| FIRES                              | 14   | 3        | 1           | 18    | 4.86%      |
| STRUCTURES                         | 3    | 0        | 0           | 3     |            |
| GRASS                              | 3    | 3        | 1           | 7     |            |
| VEHICLE                            | 3    | 0        | 0           | 3     |            |
| CONFINED                           | 3    | 0        | 0           | 3     |            |
| OTHER                              | 2    | 0        | 0           | 0     |            |
| MUTUAL AID                         | 0    | 0        | 0           | 2     |            |
| OVERPRESSURE                       | 0    | 0        | 0           | 0     | 0.00%      |
| RESCUE & EMERGENCY MEDICAL SERVICE | 190  | 73       | 1           | 264   | 71.35%     |
| HAZARDOUS CONDITION (NO FIRE)      | 8    | 0        | 0           | 8     | 2.16%      |
| SERVICE CALL                       | 29   | 9        | 0           | 38    | 10.27%     |
| GOOD INTENT CALL                   | 11   | 4        | 1           | 16    | 4.32%      |
| FALSE ALARM & FALSE CALL           | 21   | 0        | 4           | 25    | 6.76%      |
| SPECIAL INCIDENT TYPE              | 1    | 0        | 0           | 1     | 0.27%      |
| SEVERE WEATHER & NATURAL DISASTER  | 0    | 0        | 0           | 0     | 0.00%      |
| TOTAL                              | 274  | 93       | 3           | 370   | 100.00%    |