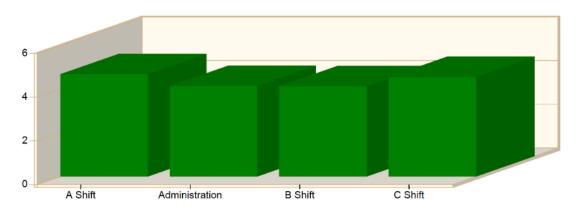

#### Incident Average Response Time per Shift for Date Range

Start Date: 03/01/2023 | End Date: 03/31/2023

| SHIFT          | AVERAGE RESPONSE TIME (min)<br>(Dispatch to Arrived) | CALLS |
|----------------|------------------------------------------------------|-------|
| A Shift        | 4.68                                                 | 118   |
| Administration | 4.14                                                 | 3     |
| B Shift        | 4.13                                                 | 140   |
| C Shift        | 4.55                                                 | 107   |
|                | Total Number of Calls:                               | 368   |