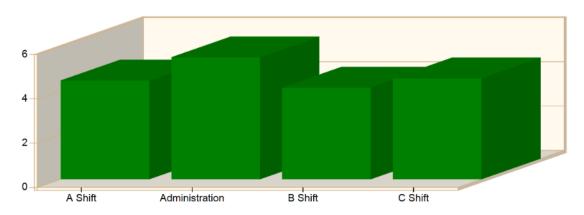

#### Incident Average Response Time per Shift for Date Range

Start Date: 01/01/2023 | End Date: 12/31/2023

| SHIFT                  | AVERAGE RESPONSE TIME (min) (Dispatch to Arrived) | CALLS |
|------------------------|---------------------------------------------------|-------|
| A Shift                | 4.46                                              | 451   |
| Administration         | 5.51                                              | 10    |
| B Shift                | 4.14                                              | 485   |
| C Shift                | 4.56                                              | 439   |
| Total Number of Calls: |                                                   | 1385  |