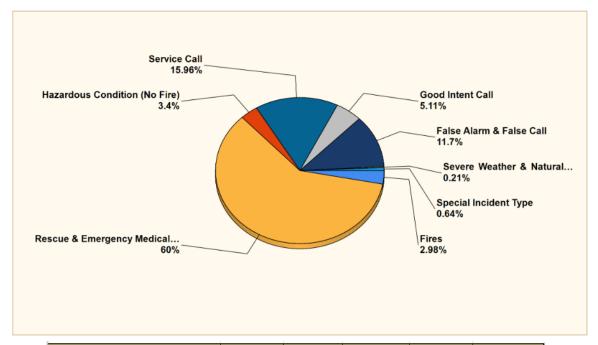

# **Total Incidents: 473**

#### Breakdown by Major Incident Types for Date Range

Zone(s): All Zones | Start Date: 01/01/2024 | End Date: 01/31/2024

| INCIDENT TYPE                      | CITY | DISTRICT | OUT OF AREA | TOTAL | % OF TOTAL |
|------------------------------------|------|----------|-------------|-------|------------|
| FIRES                              | 7    | 6        | 2           | 15    | 3.17%      |
| STRUCTURES                         | 1    | 2        | 2           |       |            |
| GRASS                              | 5    | 1        | 0           |       |            |
| VEHICLE                            | 0    | 3        | 0           |       |            |
| CONFINED                           | 1    | 0        | 0           |       |            |
| OTHER                              | 0    | 0        | 0           |       |            |
| MUTUAL AID                         | 0    | 0        | 0           |       |            |
| OVERPRESSURE                       | 0    | 0        | 0           | 0     | 0.00%      |
| RESCUE & EMERGENCY MEDICAL SERVICE | 189  | 94       | 0           | 283   | 59.83%     |
| HAZARDOUS CONDITION (NO FIRE)      | 10   | 6        | 0           | 16    | 3.38%      |
| SERVICE CALL                       | 40   | 31       | 4           | 75    | 15.86%     |
| GOOD INTENT CALL                   | 13   | 7        | 4           | 24    | 5.07%      |
| FALSE ALARM & FALSE CALL           | 40   | 15       | 0           | 55    | 11.63%     |
| SPECIAL INCIDENT TYPE              | 1    | 0        | 0           | 1     | 0.21%      |
| SEVERE WEATHER & NATURAL DISASTER  | 3    | 1        | 0           | 4     | 0.85%      |
| TOTAL                              | 303  | 160      | 10          | 473   | 100.00%    |