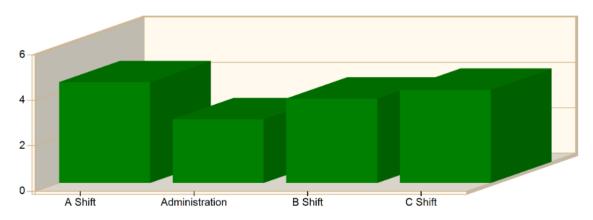

# **AVERAGE RESPONSE TIMES**

#### Incident Average Response Time per Shift for Date Range

Start Date: 01/01/2024 | End Date: 01/31/2024

| SHIFT                  | AVERAGE RESPONSE TIME (min)<br>(Dispatch to Arrived) | CALLS |
|------------------------|------------------------------------------------------|-------|
| A Shift                | 4.43                                                 | 157   |
| Administration         | 2.80                                                 | 4     |
| B Shift                | 3.71                                                 | 157   |
| C Shift                | 4.10                                                 | 149   |
| Total Number of Calls: |                                                      | 467   |