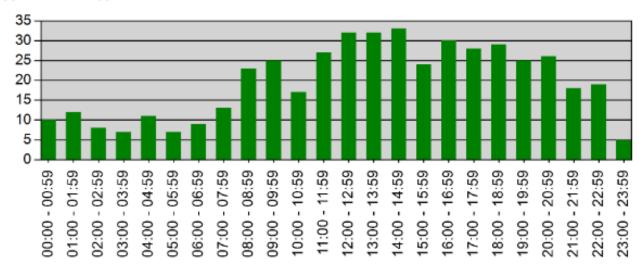

### **TIME OF DAY JANUARY**

#### Incidents by Hour for Apparatus for Date Range

Apparatus: All Apparatus | Start Date: 01/01/2024 | End Date: 01/31/2024

| TIME          | # INCIDENTS |
|---------------|-------------|
| 00:00 - 00:59 | 10          |
| 01:00 - 01:59 | 12          |
| 02:00 - 02:59 | 8           |
| 03:00 - 03:59 | 7           |
| 04:00 - 04:59 | 11          |
| 05:00 - 05:59 | 7           |
| 06:00 - 06:59 | 9           |
| 07:00 - 07:59 | 13          |
| 08:00 - 08:59 | 23          |
| 09:00 - 09:59 | 25          |
| 10:00 - 10:59 | 17          |
| 11:00 - 11:59 | 27          |
| 12:00 - 12:59 | 32          |
| 13:00 - 13:59 | 32          |
| 14:00 - 14:59 | 33          |
| 15:00 - 15:59 | 24          |
| 16:00 - 16:59 | 30          |
| 17:00 - 17:59 | 28          |
| 18:00 - 18:59 | 29          |
| 19:00 - 19:59 | 25          |
| 20:00 - 20:59 | 26          |
| 21:00 - 21:59 | 18          |
| 22:00 - 22:59 | 19          |
| 23:00 - 23:59 | 5           |