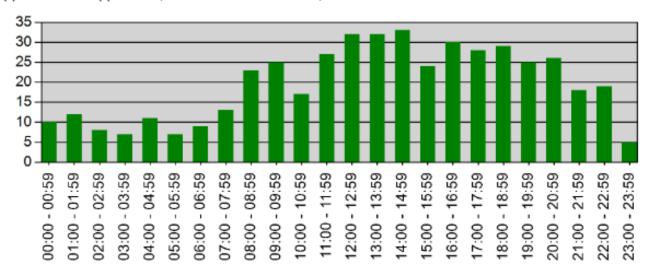

### **TIME OF DAY JANUARY**

#### Incidents by Hour for Apparatus for Date Range

Apparatus: All Apparatus | Start Date: 01/01/2024 | End Date: 01/31/2024

| TIME          | # INCIDENTS |
|---------------|-------------|
| 00:00 - 00:59 | 10          |
| 01:00 - 01:59 | 12          |
| 02:00 - 02:59 | 8           |
| 03:00 - 03:59 | 7           |
| 04:00 - 04:59 | 11          |
| 05:00 - 05:59 | 7           |
| 06:00 - 06:59 | 9           |
| 07:00 - 07:59 | 13          |
| 08:00 - 08:59 | 23          |
| 09:00 - 09:59 | 25          |
| 10:00 - 10:59 | 17          |
| 11:00 - 11:59 | 27          |
| 12:00 - 12:59 | 32          |
| 13:00 - 13:59 | 32          |
| 14:00 - 14:59 | 33          |
| 15:00 - 15:59 | 24          |
| 16:00 - 16:59 | 30          |
| 17:00 - 17:59 | 28          |
| 18:00 - 18:59 | 29          |
| 19:00 - 19:59 | 25          |
| 20:00 - 20:59 | 26          |
| 21:00 - 21:59 | 18          |
| 22:00 - 22:59 | 19          |
| 23:00 - 23:59 | 5           |