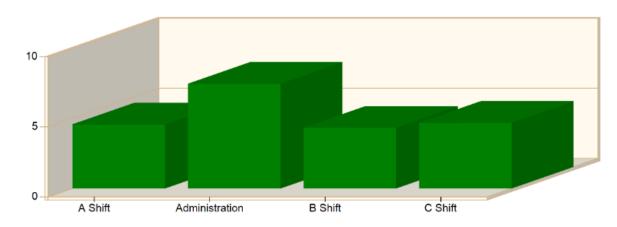

#### Incident Average Response Time per Shift for Date Range

Start Date: 01/01/2023 | End Date: 01/31/2023

| SHIFT          | AVERAGE RESPONSE TIME (min)<br>(Dispatch to Arrived) | CALLS |
|----------------|------------------------------------------------------|-------|
| A Shift        | 4.57                                                 | 139   |
| Administration | 7.47                                                 | 4     |
| B Shift        | 4.33                                                 | 145   |
| C Shift        | 4.69                                                 | 133   |
|                | Total Number of Calls:                               | 421   |