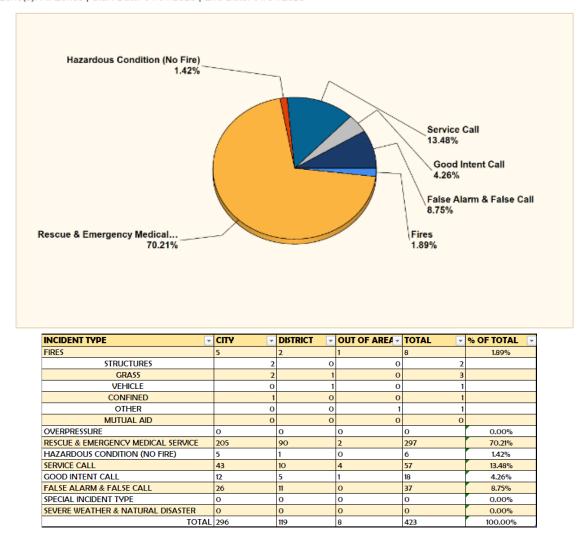

# Total Incidents: 423

Breakdown by Major Incident Types for Date Range Zone(s): All Zones | Start Date: 01/01/2023 | End Date: 01/31/2023

#### Fires - 8

121 Carlton Dr-Loss: \$135,000.00 Saved: \$64,320.00142 Rose Cir.-Loss; \$0.00 Saved: \$63,360.00

Structure -2 Grass Fires -3 Vehicle Fires-1 Confined - 1 Other - 1 Mutual Aid -0