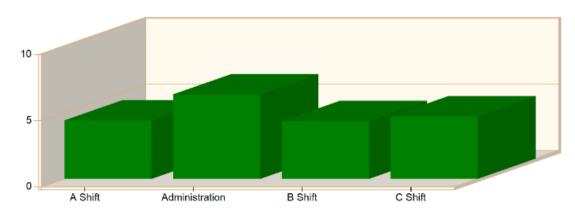

### **AVERAGE RESPONSE TIMES**

Incident Average Response Time per Shift for Date Range Start Date: 01/01/2023 | End Date: 12/31/2023

| SHIFT                  | AVERAGE RESPONSE TIME (min)<br>(Dispatch to Arrived) | CALLS |
|------------------------|------------------------------------------------------|-------|
| A Shift                | 4.41                                                 | 201   |
| Administration         | 6.38                                                 | 5     |
| B Shift                | 4.36                                                 | 207   |
| C Shift                | 4.72                                                 | 198   |
| Total Number of Calls: |                                                      | 611   |