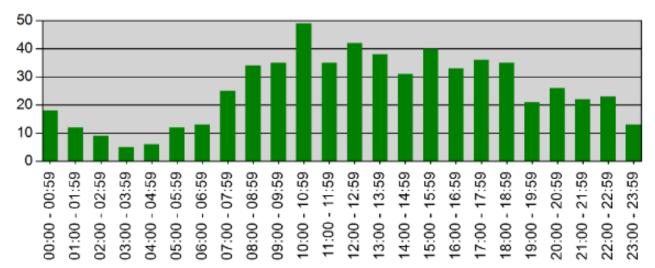

### TIME OF DAY YEAR TO DATE

#### Incidents by Hour for Apparatus for Date Range

Apparatus: All Apparatus | Start Date: 01/01/2023 | End Date: 12/31/2023

| TIME          | # INCIDENTS |
|---------------|-------------|
| 00:00 - 00:59 | 18          |
| 01:00 - 01:59 | 12          |
| 02:00 - 02:59 | 9           |
| 03:00 - 03:59 | 5           |
| 04:00 - 04:59 | 6           |
| 05:00 - 05:59 | 12          |
| 06:00 - 06:59 | 13          |
| 07:00 - 07:59 | 25          |
| 08:00 - 08:59 | 34          |
| 09:00 - 09:59 | 35          |
| 10:00 - 10:59 | 49          |
| 11:00 - 11:59 | 35          |
| 12:00 - 12:59 | 42          |
| 13:00 - 13:59 | 38          |
| 14:00 - 14:59 | 31          |
| 15:00 - 15:59 | 40          |
| 16:00 - 16:59 | 33          |
| 17:00 - 17:59 | 36          |
| 18:00 - 18:59 | 35          |
| 19:00 - 19:59 | 21          |
| 20:00 - 20:59 | 26          |
| 21:00 - 21:59 | 22          |
| 22:00 - 22:59 | 23          |
| 23:00 - 23:59 | 13          |