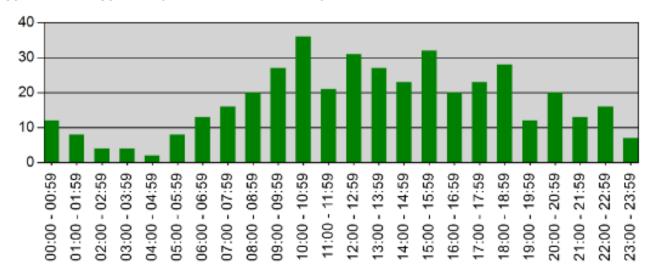

#### Incidents by Hour for Apparatus for Date Range

Apparatus: All Apparatus | Start Date: 01/01/2023 | End Date: 01/31/2023

| TIME          | # INCIDENTS |
|---------------|-------------|
| 00:00 - 00:59 | 12          |
| 01:00 - 01:59 | 8           |
| 02:00 - 02:59 | 4           |
| 03:00 - 03:59 | 4           |
| 04:00 - 04:59 | 2           |
| 05:00 - 05:59 | 8           |
| 06:00 - 06:59 | 13          |
| 07:00 - 07:59 | 16          |
| 08:00 - 08:59 | 20          |
| 09:00 - 09:59 | 27          |
| 10:00 - 10:59 | 36          |
| 11:00 - 11:59 | 21          |
| 12:00 - 12:59 | 31          |
| 13:00 - 13:59 | 27          |
| 14:00 - 14:59 | 23          |
| 15:00 - 15:59 | 32          |
| 16:00 - 16:59 | 20          |
| 17:00 - 17:59 | 23          |
| 18:00 - 18:59 | 28          |
| 19:00 - 19:59 | 12          |
| 20:00 - 20:59 | 20          |
| 21:00 - 21:59 | 13          |
| 22:00 - 22:59 | 16          |
| 23:00 - 23:59 | 7           |