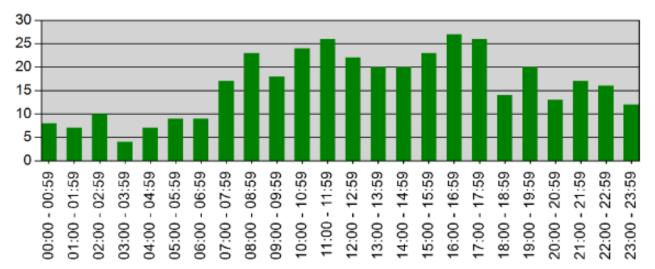

#### Incidents by Hour for Apparatus for Date Range

Apparatus: All Apparatus | Start Date: 02/01/2023 | End Date: 02/28/2023

| TIME          | # INCIDENTS |
|---------------|-------------|
| 00:00 - 00:59 | 8           |
| 01:00 - 01:59 | 7           |
| 02:00 - 02:59 | 10          |
| 03:00 - 03:59 | 4           |
| 04:00 - 04:59 | 7           |
| 05:00 - 05:59 | 9           |
| 06:00 - 06:59 | 9           |
| 07:00 - 07:59 | 17          |
| 08:00 - 08:59 | 23          |
| 09:00 - 09:59 | 18          |
| 10:00 - 10:59 | 24          |
| 11:00 - 11:59 | 26          |
| 12:00 - 12:59 | 22          |
| 13:00 - 13:59 | 20          |
| 14:00 - 14:59 | 20          |
| 15:00 - 15:59 | 23          |
| 16:00 - 16:59 | 27          |
| 17:00 - 17:59 | 26          |
| 18:00 - 18:59 | 14          |
| 19:00 - 19:59 | 20          |
| 20:00 - 20:59 | 13          |
| 21:00 - 21:59 | 17          |
| 22:00 - 22:59 | 16          |
| 23:00 - 23:59 | 12          |