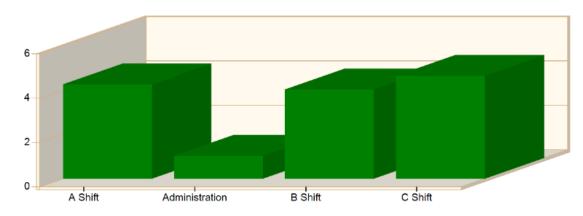

### **AVERAGE RESPONSE TIMES**

Incident Average Response Time per Shift for Date Range

Start Date: 02/01/2023 | End Date: 02/28/2023

| SHIFT          | AVERAGE RESPONSE TIME (min)<br>(Dispatch to Arrived) | CALLS |
|----------------|------------------------------------------------------|-------|
| A Shift        | 4.25                                                 | 127   |
| Administration | 1.03                                                 | 2     |
| B Shift        | 4.02                                                 | 126   |
| C Shift        | 4.64                                                 | 135   |
|                | Total Number of Calls:                               | 390   |