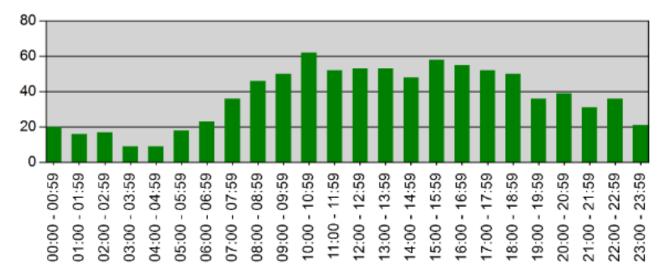

### TIME OF DAY YEAR TO DATE

#### Incidents by Hour for Apparatus for Date Range

Apparatus: All Apparatus | Start Date: 01/01/2023 | End Date: 12/31/2023

| TIME          | # INCIDENTS |
|---------------|-------------|
| 00:00 - 00:59 | 20          |
| 01:00 - 01:59 | 16          |
| 02:00 - 02:59 | 17          |
| 03:00 - 03:59 | 9           |
| 04:00 - 04:59 | 9           |
| 05:00 - 05:59 | 18          |
| 06:00 - 06:59 | 23          |
| 07:00 - 07:59 | 36          |
| 08:00 - 08:59 | 46          |
| 09:00 - 09:59 | 50          |
| 10:00 - 10:59 | 62          |
| 11:00 - 11:59 | 52          |
| 12:00 - 12:59 | 53          |
| 13:00 - 13:59 | 53          |
| 14:00 - 14:59 | 48          |
| 15:00 - 15:59 | 58          |
| 16:00 - 16:59 | 55          |
| 17:00 - 17:59 | 52          |
| 18:00 - 18:59 | 50          |
| 19:00 - 19:59 | 36          |
| 20:00 - 20:59 | 39          |
| 21:00 - 21:59 | 31          |
| 22:00 - 22:59 | 36          |
| 23:00 - 23:59 | 21          |