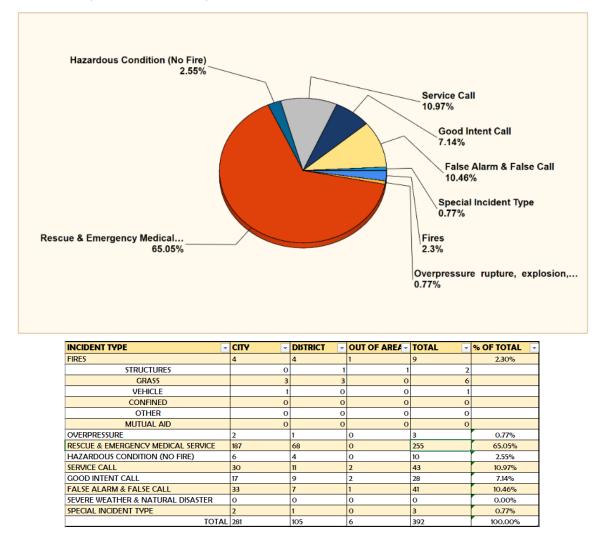

# Total Incidents: 392

Breakdown by Major Incident Types for Date Range

Zone(s): All Zones | Start Date: 02/01/2023 | End Date: 02/28/2023

#### Fires - 9

2111 Woodruff rd.

Loss: \$350,000.00 Saved: \$1,300,000.00

Structure -1 Grass Fires -6 Vehicle Fires-1 Confined - 0 Other - 0 Mutual Aid -1