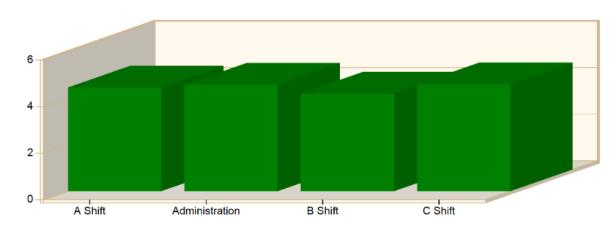

#### Incident Average Response Time per Shift for Date Range Start Date: 01/01/2023 | End Date: 12/31/2023

| SHIFT                  | AVERAGE RESPONSE TIME (min)<br>(Dispatch to Arrived) | CALLS |
|------------------------|------------------------------------------------------|-------|
| A Shift                | 4.45                                                 | 302   |
| Administration         | 4.57                                                 | 7     |
| B Shift                | 4.19                                                 | 286   |
| C Shift                | 4.59                                                 | 290   |
| Total Number of Calls: |                                                      | 885   |