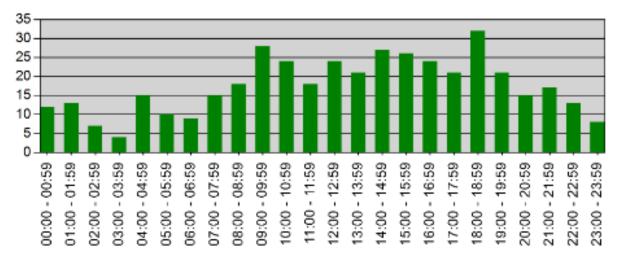

#### Incidents by Hour for Apparatus for Date Range

Apparatus: All Apparatus | Start Date: 12/01/2023 | End Date: 12/31/2023

| TIME          | # INCIDENTS |
|---------------|-------------|
| 00:00 - 00:59 | 12          |
| 01:00 - 01:59 | 13          |
| 02:00 - 02:59 | 7           |
| 03:00 - 03:59 | 4           |
| 04:00 - 04:59 | 15          |
| 05:00 - 05:59 | 10          |
| 06:00 - 06:59 | 9           |
| 07:00 - 07:59 | 15          |
| 08:00 - 08:59 | 18          |
| 09:00 - 09:59 | 28          |
| 10:00 - 10:59 | 24          |
| 11:00 - 11:59 | 18          |
| 12:00 - 12:59 | 24          |
| 13:00 - 13:59 | 21          |
| 14:00 - 14:59 | 27          |
| 15:00 - 15:59 | 26          |
| 16:00 - 16:59 | 24          |
| 17:00 - 17:59 | 21          |
| 18:00 - 18:59 | 32          |
| 19:00 - 19:59 | 21          |
| 20:00 - 20:59 | 15          |
| 21:00 - 21:59 | 17          |
| 22:00 - 22:59 | 13          |
| 23:00 - 23:59 | 8           |