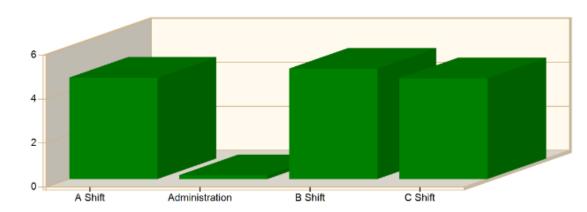

### **AVERAGE RESPONSE TIMES**

Incident Average Response Time per Shift for Date Range Start Date: 12/01/2023 | End Date: 12/31/2023

| SHIFT          | AVERAGE RESPONSE TIME (min)<br>(Dispatch to Arrived) | CALLS |
|----------------|------------------------------------------------------|-------|
| A Shift        | 4.61                                                 | 124   |
| Administration | 0.17                                                 | 1     |
| B Shift        | 5.02                                                 | 134   |
| C Shift        | 4.58                                                 | 162   |
|                | Total Number of Calls:                               | 421   |