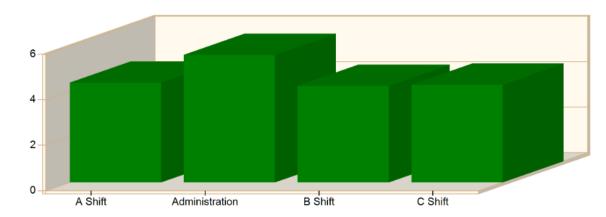

#### **AVERAGE RESPONSE TIMES**

Incident Average Response Time per Shift for Date Range Start Date: 01/01/2023 | End Date: 12/31/2023

| SHIFT          | AVERAGE RESPONSE TIME (min)<br>(Dispatch to Arrived) | CALLS |
|----------------|------------------------------------------------------|-------|
| A Shift        | 4.38                                                 | 1640  |
| Administration | 5.60                                                 | 53    |
| B Shift        | 4.24                                                 | 1622  |
| C Shift        | 4.29                                                 | 1580  |
|                | Total Number of Calls:                               | 4895  |