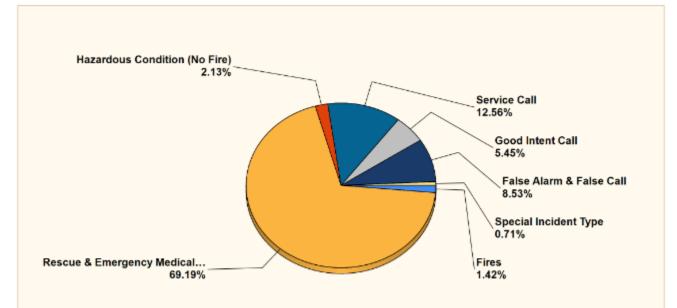

# Total Incidents: 422

Breakdown by Major Incident Types for Date Range

Zone(s): All Zones | Start Date: 12/01/2023 | End Date: 12/31/2023

| INCIDENT TYPE                      | CITY 🗸 | DISTRICT 👻 | OUT OF AREA - | TOTAL 👻 | % OF TOTAL 🖃 |
|------------------------------------|--------|------------|---------------|---------|--------------|
| FIRES                              | 5      | 0          | 1             | 6       | 1.42%        |
| STRUCTURES                         | 0      | 0          | 1             | 1       |              |
| GRASS                              | 4      | 0          | 0             | 4       |              |
| VEHICLE                            | 1      | 0          | 0             | 1       |              |
| CONFINED                           | 0      | 0          | 0             | 0       |              |
| OTHER                              | 0      | 0          | 0             | 0       |              |
| MUTUAL AID                         | 0      | 0          | 0             | 0       |              |
| OVERPRESSURE                       | 0      | 0          | 0             | 0       | 0.00%        |
| RESCUE & EMERGENCY MEDICAL SERVICE | 196    | 95         | 1             | 292     | 69.19%       |
| HAZARDOUS CONDITION (NO FIRE)      | 9      | 0          | 0             | 9       | 2.13%        |
| SERVICE CALL                       | 43     | 9          | 1             | 53      | 12.56%       |
| GOOD INTENT CALL                   | 10     | 11         | 2             | 23      | 5.45%        |
| FALSE ALARM & FALSE CALL           | 25     | 11         | 0             | 36      | 8.53%        |
| SPECIAL INCIDENT TYPE              | 3      | 0          | 0             | 3       | 0.71%        |
| SEVERE WEATHER & NATURAL DISASTER  | 0      | 0          | 0             | 0       | 0.00%        |
| TOTAL                              | 291    | 126        | 5             | 422     | 100.00%      |

#### Fires - 6

Structure -0 Grass Fires -4 Vehicle Fires-1 Confined -Other - 0 Mutual Aid -1