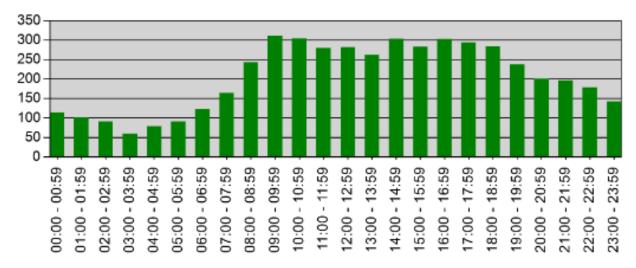

#### TIME OF DAY YEAR TO DATE

#### Incidents by Hour for Apparatus for Date Range

Apparatus: All Apparatus | Start Date: 01/01/2023 | End Date: 12/31/2023

| TIME          | # INCIDENTS |
|---------------|-------------|
| 00:00 - 00:59 | 114         |
| 01:00 - 01:59 | 102         |
| 02:00 - 02:59 | 91          |
| 03:00 - 03:59 | 59          |
| 04:00 - 04:59 | 79          |
| 05:00 - 05:59 | 91          |
| 06:00 - 06:59 | 123         |
| 07:00 - 07:59 | 164         |
| 08:00 - 08:59 | 243         |
| 09:00 - 09:59 | 310         |
| 10:00 - 10:59 | 304         |
| 11:00 - 11:59 | 280         |
| 12:00 - 12:59 | 281         |
| 13:00 - 13:59 | 262         |
| 14:00 - 14:59 | 303         |
| 15:00 - 15:59 | 283         |
| 16:00 - 16:59 | 302         |
| 17:00 - 17:59 | 294         |
| 18:00 - 18:59 | 284         |
| 19:00 - 19:59 | 238         |
| 20:00 - 20:59 | 201         |
| 21:00 - 21:59 | 197         |
| 22:00 - 22:59 | 178         |
| 23:00 - 23:59 | 142         |