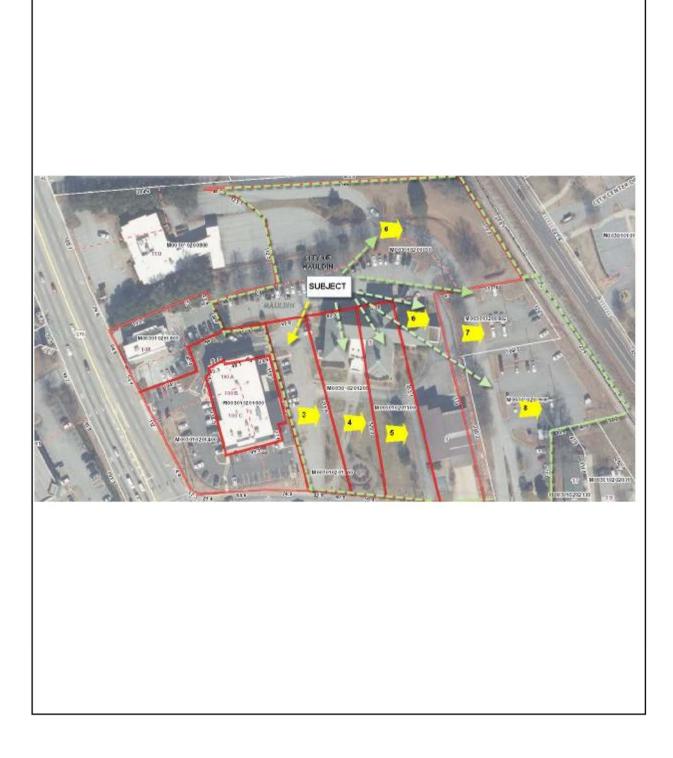

#### ANALYSIS or STAFF FINDINGS

The City owns a number of parcels along the project corridor and due to the nature of this project SCDOT is increasing its right-of-way throughout the project area. The parcels related to this appraisal are directly in front of City Hall and the old Fire Station. As described in Exhibit A from the documents below, SCDOT is seeking to acquire a thin strip of City property for the purpose of building a dedicated right-turn lane onto HWY 276.

The new right-of-way will affect several City features including a landscaped planter with tree, a brick retaining wall, existing landscaping, an irrigation vault, the Mauldin Police Department sign, City wayfinding sign, a memorial, and Blue Star Memorial Highway sign. These features will need to be relocated outside of the DOT's new right-of-way before project start. The cost to relocate these features is known as the "Cost to Cure" in the offer below.