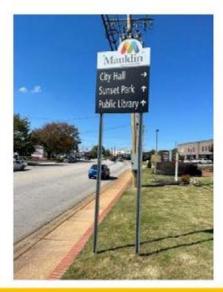

The new right-of-way will affect several City features including a landscaped planter with tree, a brick retaining wall, existing landscaping, an irrigation vault, the Mauldin Police Department sign, City wayfinding sign, a memorial, and Blue Star Memorial Highway sign. These features will need to be relocated outside of the DOT's new right-of-way before project start. The cost to relocate these features is known as the "Cost to Cure" in the offer below.