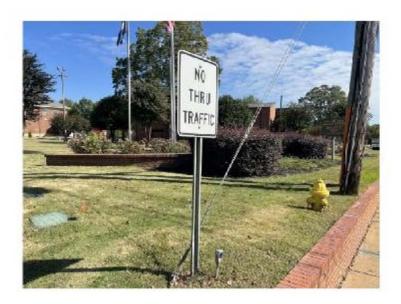

The new right-of-way will affect several City features including a landscaped planter with tree, a brick retaining wall, existing landscaping, an irrigation vault, the Mauldin Police Department sign, City wayfinding sign, a memorial, and Blue Star Memorial Highway sign. These features will need to be relocated outside of the DOT's new right-of-way before project start. The cost to relocate these features is known as the "Cost to Cure" in the offer below.