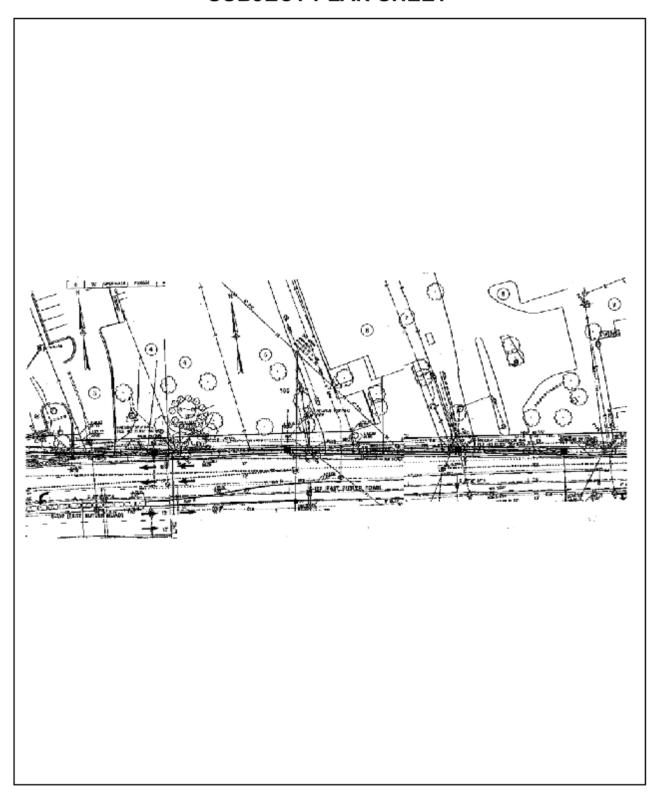

#### ANALYSIS or STAFF FINDINGS

The City owns a number of parcels along the project corridor and due to the nature of this project SCDOT is increasing its right-of-way throughout the project area. The parcels related to this appraisal are directly in front of City Hall and the old Fire Station. As described in Exhibit A from the documents below, SCDOT is seeking to acquire a thin strip of City property for the purpose of building a dedicated right-turn lane onto HWY 276.

# AN ORDINANCE AUTHORIZING THE CONVEYANCE OF ANY AND ALL INTEREST IN CERTAIN REAL PROPERTY IN THE CITY OF MAULDIN

WHEREAS, the City of Mauldin ("City") owns certain road right-of-way property lying and situate within the city limits of Mauldin, County of Greenville along East Butler Road identified as Tracts 3, 4, 5, 6, 7, and 8 on the "SCDOT Area of Acquisition from Tracts 3, 4, 5, 6, 7, 8 Proj ID PO30563" attached hereto as Exhibit "A;" and,