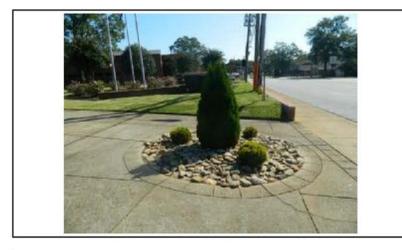

The new right-of-way will affect several City features including a landscaped planter with tree, a brick retaining wall, existing landscaping, an irrigation vault, the Mauldin Police Department sign, City wayfinding sign, a memorial, and Blue Star Memorial Highway sign. These features will need to be relocated outside of the DOT's new right-of-way before project start. The cost to relocate these features is known as the "Cost to Cure" in the offer below.