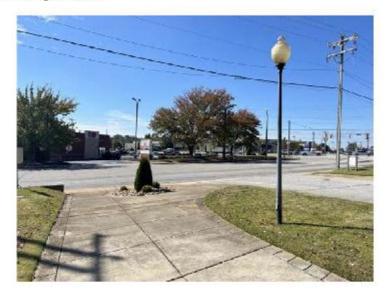

The new right-of-way will affect several City features including a landscaped planter with tree, a brick retaining wall, existing landscaping, an irrigation vault, the Mauldin Police Department sign, City wayfinding sign, a memorial, and Blue Star Memorial Highway sign. These features will need to be relocated outside of the DOT's new right-of-way before project start. The cost to relocate these features is known as the "Cost to Cure" in the offer below.