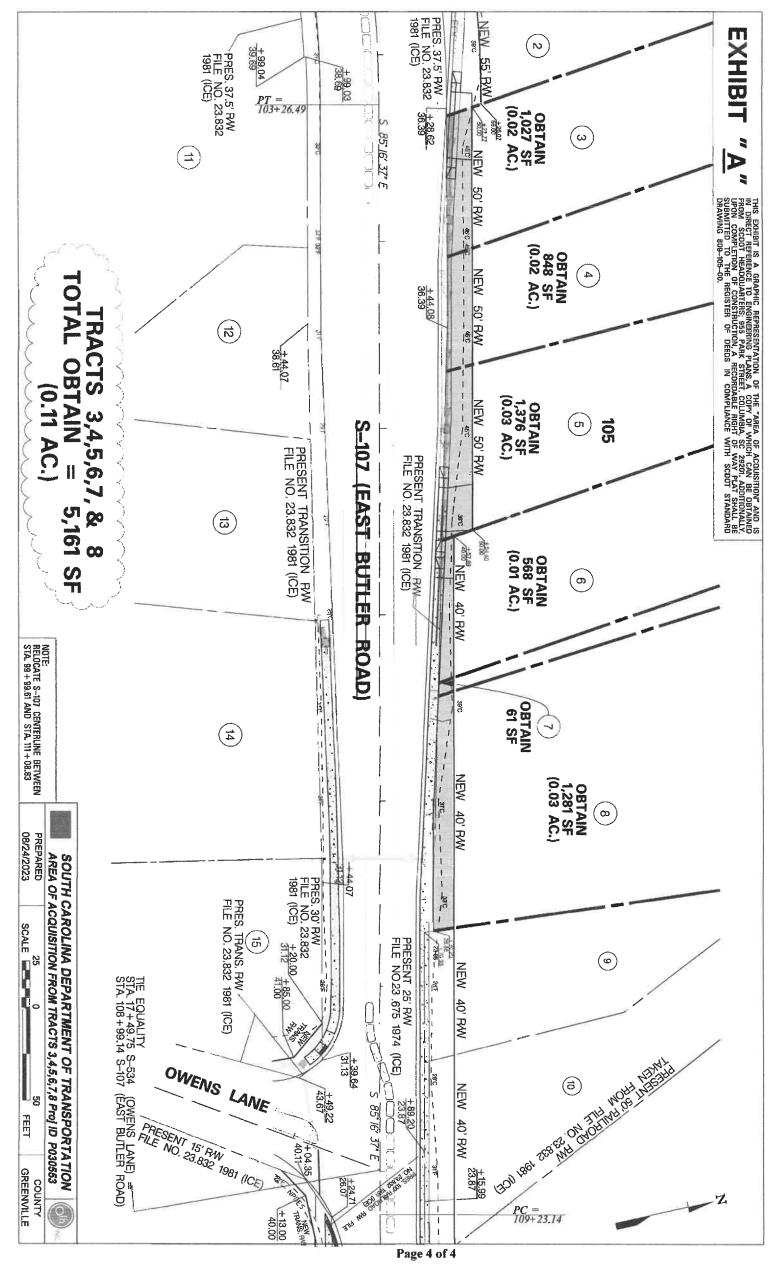

#### ANALYSIS or STAFF FINDINGS

The City owns a number of parcels along the project corridor and due to the nature of this project SCDOT is increasing its right-of-way throughout the project area. The parcels related to this appraisal are directly in front of City Hall and the old Fire Station. As described in Exhibit A from the documents below, SCDOT is seeking to acquire a thin strip of City property for the purpose of building a dedicated right-turn lane onto HWY 276.

The new right-of-way will affect several City features including a landscaped planter with tree, a brick retaining wall, existing landscaping, an irrigation vault, the Mauldin Police Department sign, City wayfinding sign, a memorial, and Blue Star Memorial Highway sign. These features will need to be relocated outside of the DOT's new right-of-way before project start. The cost to relocate these features is known as the "Cost to Cure" in the offer below.

SCDOT is offering the following compensation to the City:

\$30,966.00 for fee simple title to 0.11 acre (5,161 SF) of land and all improvements thereon,

if any, in fee simple.

\$79,592.00 Cost to Cure

\$110,558.00 Total

# **SPECIAL PROVISIONS:**

(Tract 3) The above consideration is for all that certain parcel of land containing <u>0.02 acres (1,027 square feet)</u>, more or less, and all improvements thereon, if any, owned by <u>Town of Mauldin aka City of Mauldin</u>, shown as the "Area of Acquisition" on Exhibit A, attached hereto and made a part hereof. Property herein conveyed is along a relocated centerline as shown on plans between approximate survey stations 99+99.61 and 111+08.83 Reloc S-107. This being a portion of the property conveyed to Town of Mauldin by the Deed of G. Sidney Garrett, dated May 1, 1959, and recorded May 14, 1959, in Deed Book 625, at Page 1 in the Office of the Register of Deeds for Greenville County, South Carolina and shown as **Tax Map No. M003.01-02-013.00.** 

(Tract 4) The above consideration is for all that certain parcel of land containing <u>0.02 acres</u> (<u>848 square feet</u>), more or less, and all improvements thereon, if any, owned by <u>Town of Mauldin aka City of Mauldin</u>, shown as the "Area of Acquisition" on Exhibit A, attached hereto and made a part hereof. Property herein conveyed is along a relocated centerline as shown on plans between approximate survey stations 99+99.61 and 111+08.83 Reloc S-107. This being a portion of the property conveyed to Town of Mauldin by the Deed of G. Sidney Garrett, dated May 1, 1959, and recorded May 14, 1959, in Deed Book 625, at Page 1 in the Office of the Register of Deeds for Greenville County, South Carolina and shown as **Tax Map No. M003.01-02-012.00.** 

(Tract 5) The above consideration is for all that certain parcel of land containing <u>0.03 acres (1,376 square feet)</u>, more or less, and all improvements thereon, if any, owned by <u>Town of Mauldin aka City of Mauldin</u>, shown as the "Area of Acquisition" on Exhibit A, attached hereto and made a part hereof. Property herein conveyed is along a relocated centerline as shown on plans between approximate survey stations 99+99.61 and 111+08.83 Reloc S-107. This being a portion of the property conveyed to Town of Mauldin by the Deed of C.W. Barbrey and Mary Sue L. Barbrey, dated February 29, 1960, and

recorded February 29, 1960, in Deed Book 645, at Page 360 in the Office of the Register of Deeds for Greenville County, South Carolina and shown as **Tax Map No. M003.01-02-011.00**.

(Tract 6) The above consideration is for all that certain parcel of land containing <u>0.01 acres (568 square feet)</u>, more or less, and all improvements thereon, if any, owned by <u>Town of Mauldin aka City of Mauldin</u>, shown as the "Area of Acquisition" on Exhibit A, attached hereto and made a part hereof. Property herein conveyed is along a relocated centerline as shown on plans between approximate survey stations 99+99.61 and 111+08.83 Reloc S-107. This being a portion of the property conveyed to City of Mauldin by the Deed of Sarah Mahaffey, aka Sara P. Mahaffey, dated January 31, 1975, and recorded February 5, 1975, in Deed Book 1014, at Page 205 in the Office of the Register of Deeds for Greenville County, South Carolina and shown as **Tax Map No. M003.01-02-010.00.** 

(Tract 7) The above consideration is for all that certain parcel of land containing <u>0.00 acres</u> (<u>61 square feet</u>), more or less, and all improvements thereon, if any, owned by <u>Town of Mauldin aka City of Mauldin</u>, shown as the "Area of Acquisition" on Exhibit A, attached hereto and made a part hereof. Property herein conveyed is along a relocated centerline as shown on plans between approximate survey stations 99+99.61 and 111+08.83 Reloc S-107. This being a portion of the property conveyed to City of Mauldin by the Deed of J. Doyle Launius, dated August 29, 1975, and recorded September 3, 1975, in Deed Book 1023, at Page 645 in the Office of the Register of Deeds for Greenville County, South Carolina and shown as **Tax Map No. M003.01-02-009.02**.

(Tract 8) The above consideration is for all that certain parcel of land containing 0.03 acres (1.281 square feet), more or less, and all improvements thereon, if any, owned by Town of Mauldin aka City of Mauldin, shown as the "Area of Acquisition" on Exhibit A, attached hereto and made a part hereof. Property herein conveyed is along a relocated centerline as shown on plans between approximate survey stations 99+99.61 and 111+08.83 Reloc S-107. This being a portion of the property conveyed to City of Mauldin by the Deed of 709 Augusta Arbor Partners, LLC, Achara Real Estate 1, LLC and 60 Mike, LLC, dated November 11, 2022, and recorded November 15, 2022, Deed Book 2673 at Page 4183; This being a portion of the property conveyed to 709 Augusta Arbor Partners, LLC (a 40% interest), Achara Real Estate 1, LLC (a 50% interest), and 60 Mike, LLC (a 10% interest); by Deed of Truist Bank, fka Branch Banking and Trust Company of South Carolina, as successor by merger to Southern National Bank of South Carolina, as successor by merger to The First Savings Bank, FSB, fka First Federal Savings and Loan Association of South Carolina, dated and recorded September 12, 2022, in Deed Book 2668 at Page 2359; This being the same property conveyed to First Federal Savings and Loan Association of South Carolina by Deed of R.V. Chandler & Company, Incorporated, dated August 5, 1983, and recorded August 9, 1983 in Deed Book 1194 at Page 97 in the Office of the Register of Deeds for Greenville County, South Carolina and shown as Tax Map No. M003.01-02-009.00.