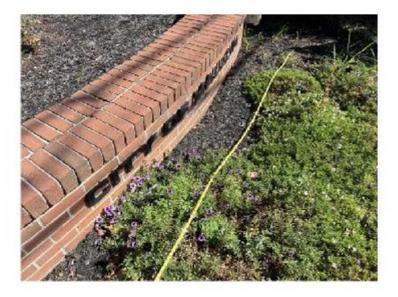

The new right-of-way will affect several City features including a landscaped planter with tree, a brick retaining wall, existing landscaping, an irrigation vault, the Mauldin Police Department sign, City wayfinding sign, a memorial, and Blue Star Memorial Highway sign. These features will need to be relocated outside of the DOT's new right-of-way before project start. The cost to relocate these features is known as the "Cost to Cure" in the offer below.