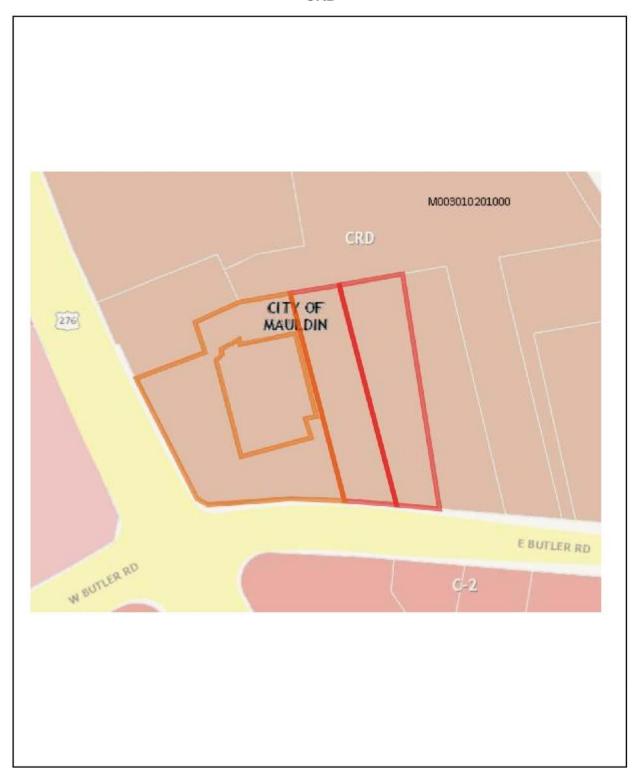

# HISTORY/BACKGROUND

In late November 2023, the City received the appraisal findings from ORC Real Estate Solutions for Infrastructure for the sale of 0.11 acre (5,161 SF) of land along E. Butler Road in front of City Hall and the old Fire Station. The property is being purchased by SCDOT as part of the Butler Road Improvement Project which will see the improvement of E. Butler Road from Bridges Road to HWY 276. Improvements will include stormwater changes, inclusion of a 10-foot multi-use path, intersection changes, and other improvements.

#### ANALYSIS or STAFF FINDINGS

The City owns a number of parcels along the project corridor and due to the nature of this project SCDOT is increasing its right-of-way throughout the project area. The parcels related to this appraisal are directly in front of City Hall and the old Fire Station. As described in Exhibit A from the documents below, SCDOT is seeking to acquire a thin strip of City property for the purpose of building a dedicated right-turn lane onto HWY 276.