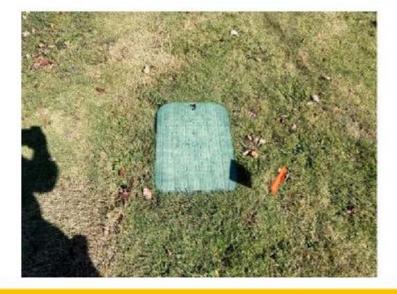

The new right-of-way will affect several City features including a landscaped planter with tree, a brick retaining wall, existing landscaping, an irrigation vault, the Mauldin Police Department sign, City wayfinding sign, a memorial, and Blue Star Memorial Highway sign. These features will need to be relocated outside of the DOT's new right-of-way before project start. The cost to relocate these features is known as the "Cost to Cure" in the offer below.