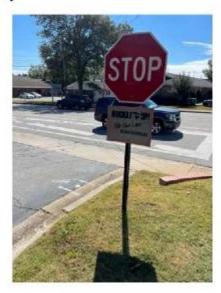

The new right-of-way will affect several City features including a landscaped planter with tree, a brick retaining wall, existing landscaping, an irrigation vault, the Mauldin Police Department sign, City wayfinding sign, a memorial, and Blue Star Memorial Highway sign. These features will need to be relocated outside of the DOT's new right-of-way before project start. The cost to relocate these features is known as the "Cost to Cure" in the offer below.