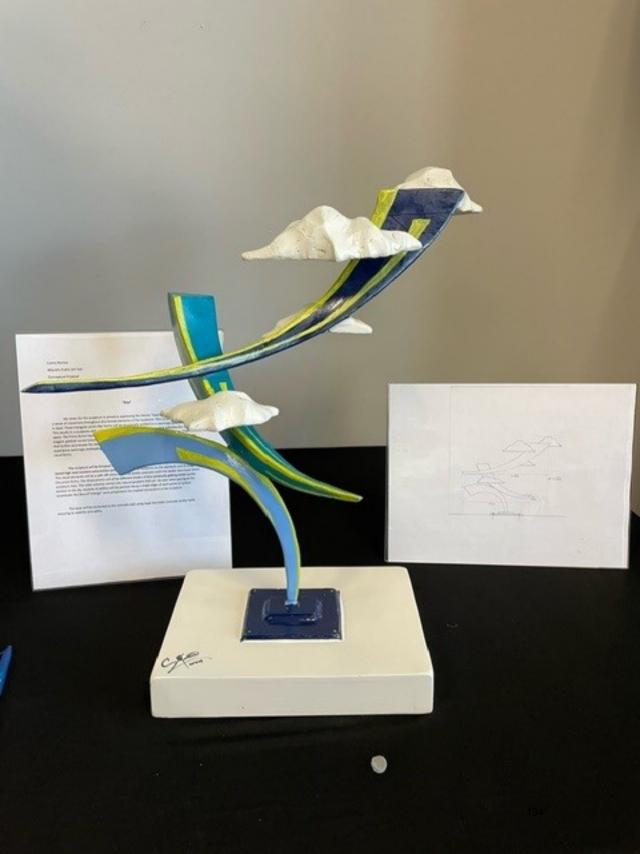

l be finished in a weather-proof powder-coating supplemented with enamel based high heat resistant automotive paint that ensures its resilience to the elements and its longevity. The cloud elements will be a soft off-white color that boldly contrasts with the darker blue hues within the prism forms. The three prisms will all be different shades of blue gradually getting darker as the sculpture rises. This color scheme mimics the natural gradient that can be seen when gazing at the horizon in the sky. Accents of yellow will be painted along a single edge of each prism to further accentuate the idea of "energy" and compliment the implied movement in the sculpture.

The base will be anchored to the concrete slab using large diameter concrete anchor bolts ensuring its stability and safety.







Carey Morton 22 Riverview Circle Greenville SC. 29611 01/03/2024

## Mauldin Public Art Trail Sculpture Proposed Budget

| Materials: Steel rod, tube, angle iron, plate | \$ 1,800 |
|-----------------------------------------------|----------|
| Shop Consumables:                             | \$ 500   |
| Finish (Exterior, Powder Coated):             | \$ 2,000 |
| Labor/Design:                                 | \$ 8,000 |
| Transport/installation:                       | \$ 1,000 |
| Contingency:                                  | \$ 1,700 |

**Total:** \$ 15,000

arey ordore

**Carey Morton** 

Mauldin Public Art Trail

**Project Calendar** 

01/30/2024

### **Sculpture Timeline**

**April 8**<sup>th</sup>: Fine tune design

Scale drawings

**April 15**th: Materials Ordered

**April 2