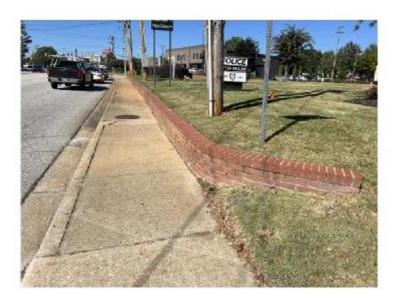

The new right-of-way will affect several City features including a landscaped planter with tree, a brick retaining wall, existing landscaping, an irrigation vault, the Mauldin Police Department sign, City wayfinding sign, a memorial, and Blue Star Memorial Highway sign. These features will need to be relocated outside of the DOT's new right-of-way before project start. The cost to relocate these features is known as the "Cost to Cure" in the offer below.