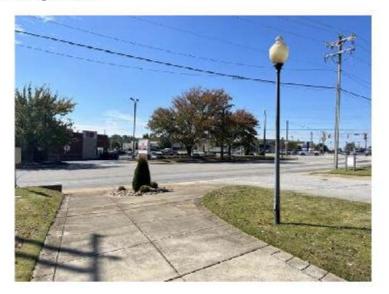

# HISTORY/BACKGROUND

In late November 2023, the City received the appraisal findings from ORC Real Estate Solutions for Infrastructure for the sale of 0.11 acre (5,161 SF) of land along E. Butler Road in front of City Hall and the old Fire Station. The property is being purchased by SCDOT as part of the Butler Road Improvement Project which will see the improvement of E. Butler Road from Bridges Road to HWY 276. Improvements will include stormwater changes, inclusion of a 10-foot multi-use path, intersection changes, and other improvements.

#### ANALYSIS or STAFF FINDINGS

The City owns a number of parcels along the project corridor and due to the nature of this project SCDOT is increasing its right-of-way throughout the project area. The parcels related to this appraisal are directly in front of City Hall and the old Fire Station. As described in Exhibit A from the documents below, SCDOT is seeking to acquire a thin strip of City property for the purpose of building a dedicated right-turn lane onto HWY 276.

The new right-of-way will affect several City features including a landscaped planter with tree, a brick retaining wall, existing landscaping, an irrigation vault, the Mauldin Police Department sign, City wayfinding sign, a memorial, and Blue Star Memorial Highway sign. These features will need to be relocated outside of the DOT's new right-of-way before project start. The cost to relocate these features is known as the "Cost to Cure" in the offer below.