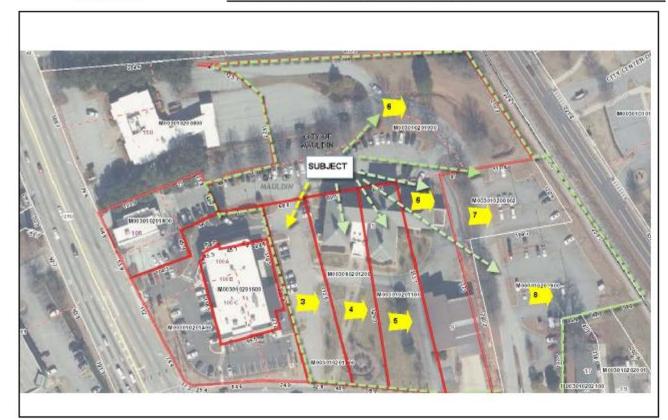

#### ANALYSIS or STAFF FINDINGS

The City owns a number of parcels along the project corridor and due to the nature of this project SCDOT is increasing its right-of-way throughout the project area. The parcels related to this appraisal are directly in front of City Hall and the old Fire Station. As described in Exhibit A from the documents below, SCDOT is seeking to acquire a thin strip of City property for the purpose of building a dedicated right-turn lane onto HWY 276.

The new right-of-way will affect several City features including a landscaped planter with tree, a brick retaining wall, existing landscaping, an irrigation vault, the Mauldin Police Department sign, City wayfinding sign, a memorial, and Blue Star Memorial Highway sign. These features will need to be relocated outside of the DOT's new right-of-way before project start. The cost to relocate these features is known as the "Cost to Cure" in the offer below.