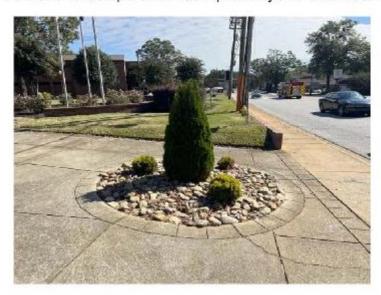

The new right-of-way will affect several City features including a landscaped planter with tree, a brick retaining wall, existing landscaping, an irrigation vault, the Mauldin Police Department sign, City wayfinding sign, a memorial, and Blue Star Memorial Highway sign. These features will need to be relocated outside of the DOT's new right-of-way before project start. The cost to relocate these features is known as the "Cost to Cure" in the offer below.