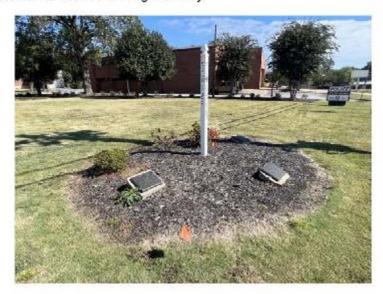

The new right-of-way will affect several City features including a landscaped planter with tree, a brick retaining wall, existing landscaping, an irrigation vault, the Mauldin Police Department sign, City wayfinding sign, a memorial, and Blue Star Memorial Highway sign. These features will need to be relocated outside of the DOT's new right-of-way before project start. The cost to relocate these features is known as the "Cost to Cure" in the offer below.