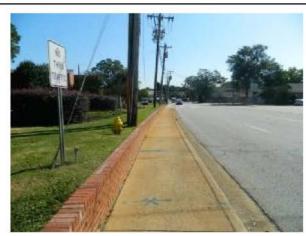

The new right-of-way will affect several City features including a landscaped planter with tree, a brick retaining wall, existing landscaping, an irrigation vault, the Mauldin Police Department sign, City wayfinding sign, a memorial, and Blue Star Memorial Highway sign. These features will need to be relocated outside of the DOT's new right-of-way before project start. The cost to relocate these features is known as the "Cost to Cure" in the offer below.