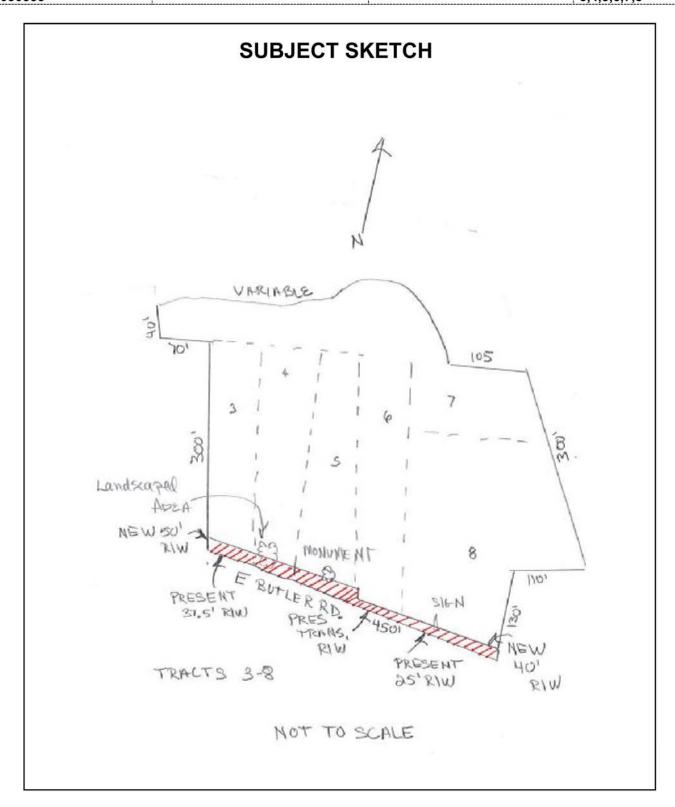

# AN ORDINANCE AUTHORIZING THE CONVEYANCE OF ANY AND ALL INTEREST IN CERTAIN REAL PROPERTY IN THE CITY OF MAULDIN

WHEREAS, the City of Mauldin ("City") owns certain road right-of-way property lying and situate within the city limits of Mauldin, County of Greenville along East Butler Road identified as Tracts 3, 4, 5, 6, 7, and 8 on the "SCDOT Area of Acquisition from Tracts 3, 4, 5, 6, 7, 8 Proj ID PO30563" attached hereto as Exhibit "A;" and,

# **SPECIAL PROVISIONS:**

(Tract 3) The above consideration is for all that certain parcel of land containing <u>0.02 acres (1,027 square feet)</u>, more or less, and all improvements thereon, if any, owned by <u>Town of Mauldin aka City of Mauldin</u>, shown as the "Area of Acquisition" on Exhibit A, attached hereto and made a part hereof. Property herein conveyed is along a relocated centerline as shown on plans between approximate survey stations 99+99.61 and 111+08.83 Reloc S-107. This being a portion of the property conveyed to Town of Mauldin by the Deed of G. Sidney Garrett, dated May 1, 1959, and recorded May 14, 1959, in Deed Book 625, at Page 1 in the Office of the Register of Deeds for Greenville County, South Carolina and shown as **Tax Map No. M003.01-02-013.00.** 

(Tract 4) The above consideration is for all that certain parcel of land containing <u>0.02 acres</u> (<u>848 square feet</u>), more or less, and all improvements thereon, if any, owned by <u>Town of Mauldin aka City of Mauldin</u>, shown as the "Area of Acquisition" on Exhibit A, attached hereto and made a part hereof. Property herein conveyed is along a relocated centerline as shown on plans between approximate survey stations 99+99.61 and 111+08.83 Reloc S-107. This being a portion of the property conveyed to Town of Mauldin by the Deed of G. Sidney Garrett, dated May 1, 1959, and recorded May 14, 1959, in Deed Book 625, at Page 1 in the Office of the Register of Deeds for Greenville County, South Carolina and shown as **Tax Map No. M003.01-02-012.00.** 

(Tract 5) The above consideration is for all that certain parcel of land containing <u>0.03 acres (1,376 square feet)</u>, more or less, and all improvements thereon, if any, owned by <u>Town of Mauldin aka City of Mauldin</u>, shown as the "Area of Acquisition" on Exhibit A, attached hereto and made a part hereof. Property herein conveyed is along a relocated centerline as shown on plans between approximate survey stations 99+99.61 and 111+08.83 Reloc S-107. This being a portion of the property conveyed to Town of Mauldin by the Deed of C.W. Barbrey and Mary Sue L. Barbrey, dated February 29, 1960, and

recorded February 29, 1960, in Deed Book 645, at Page 360 in the Office of the Register of Deeds for Greenville County, South Carolina and shown as **Tax Map No. M003.01-02-011.00**.

(Tract 6) The above consideration is for all that certain parcel of land containing <u>0.01 acres (568 square feet)</u>, more or less, and all improvements thereon, if any, owned by <u>Town of Mauldin aka City of Mauldin</u>, shown as the "Area of Acquisition" on Exhibit A, attached hereto and made a part hereof. Property herein conveyed is along a relocated centerline as shown on plans between approximate survey stations 99+99.61 and 111+08.83 Reloc S-107. This being a portion of the property conveyed to City of Mauldin by the Deed of Sarah Mahaffey, aka Sara P. Mahaffey, dated January 31, 1975, and recorded February 5, 1975, in Deed Book 1014, at Page 205 in the Office of the Register of Deeds for Greenville County, South Carolina and shown as **Tax Map No. M003.01-02-010.00.** 

(Tract 7) The above consideration is for all that certain parcel of land containing <u>0.00 acres</u> (<u>61 square feet</u>), more or less, and all improvements thereon, if any, owned by <u>Town of Mauldin aka City of Mauldin</u>, shown as the "Area of Acquisition" on Exhibit A, attached hereto and made a part hereof. Property herein conveyed is along a relocated centerline as shown on plans between approximate survey stations 99+99.61 and 111+08.83 Reloc S-107. This being a portion of the property conveyed to City of Mauldin by the Deed of J. Doyle Launius, dated August 29, 1975, and recorded September 3, 1975, in Deed Book 1023, at Page 645 in the Office of the Register of Deeds for Greenville County, South Carolina and shown as **Tax Map No. M003.01-02-009.02**.

(Tract 8) The above consideration is for all that certain parcel of land containing 0.03 acres (1.281 square feet), more or less, and all improvements thereon, if any, owned by Town of Mauldin aka City of Mauldin, shown as the "Area of Acquisition" on Exhibit A, attached hereto and made a part hereof. Property herein conveyed is along a relocated centerline as shown on plans between approximate survey stations 99+99.61 and 111+08.83 Reloc S-107. This being a portion of the property conveyed to City of Mauldin by the Deed of 709 Augusta Arbor Partners, LLC, Achara Real Estate 1, LLC and 60 Mike, LLC, dated November 11, 2022, and recorded November 15, 2022, Deed Book 2673 at Page 4183; This being a portion of the property conveyed to 709 Augusta Arbor Partners, LLC (a 40% interest), Achara Real Estate 1, LLC (a 50% interest), and 60 Mike, LLC (a 10% interest); by Deed of Truist Bank, fka Branch Banking and Trust Company of South Carolina, as successor by merger to Southern National Bank of South Carolina, as successor by merger to The First Savings Bank, FSB, fka First Federal Savings and Loan Association of South Carolina, dated and recorded September 12, 2022, in Deed Book 2668 at Page 2359; This being the same property conveyed to First Federal Savings and Loan Association of South Carolina by Deed of R.V. Chandler & Company, Incorporated, dated August 5, 1983, and recorded August 9, 1983 in Deed Book 1194 at Page 97 in the Office of the Register of Deeds for Greenville County, South Carolina and shown as Tax Map No. M003.01-02-009.00.