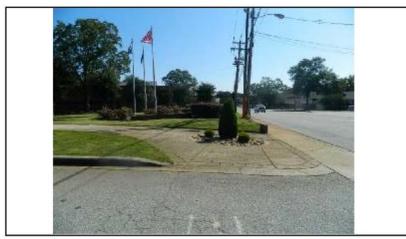

The new right-of-way will affect several City features including a landscaped planter with tree, a brick retaining wall, existing landscaping, an irrigation vault, the Mauldin Police Department sign, City wayfinding sign, a memorial, and Blue Star Memorial Highway sign. These features will need to be relocated outside of the DOT's new right-of-way before project start. The cost to relocate these features is known as the "Cost to Cure" in the offer below.