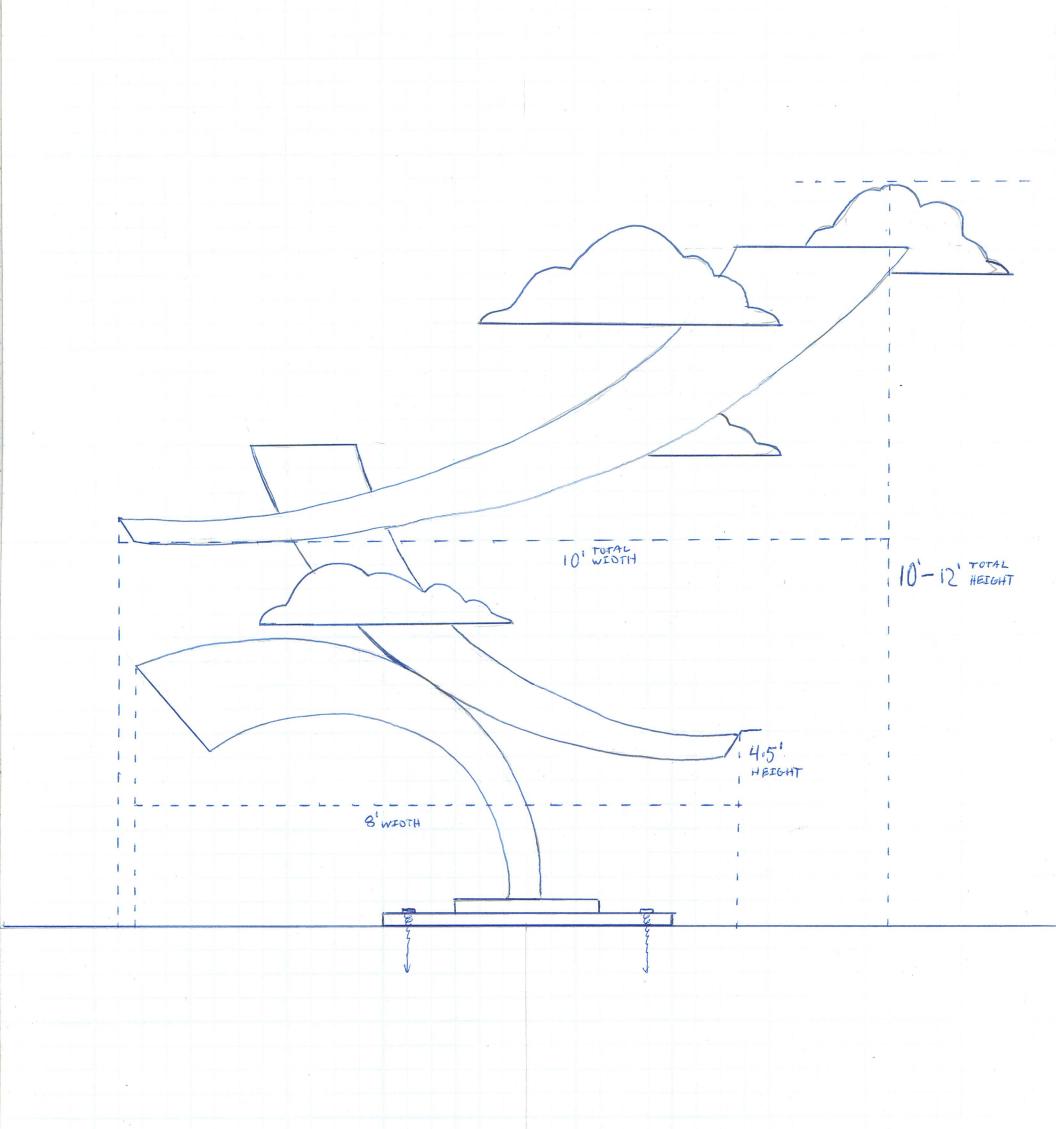

ill be finished in a weather-proof powder-coating supplemented with enamel based high heat resistant automotive paint that ensures its resilience to the elements and its longevity. The cloud elements will be a soft off-white color that boldly contrasts with the darker blue hues within the prism forms. The three prisms will all be different shades of blue gradually getting darker as the sculpture rises. This color scheme mimics the natural gradient that can be seen when gazing at the horizon in the sky. Accents of yellow will be painted along a single edge of each prism to further accentuate the idea of "energy" and compliment the implied movement in the sculpture.

The base will be anchored to the concrete slab using large diameter concrete anchor bolts ensuring its stability and safety.







Carey Morton 22 Riverview Circle Greenville SC. 29611 01/03/2024

## Mauldin Public Art Trail Sculpture Proposed Budget

| Materials: Steel rod, tube, angle iron, plate | \$ 1,800 |
|-----------------------------------------------|----------|
| Shop Consumables:                             | \$ 500   |
| Finish (Exterior, Powder Coated):             | \$ 2,000 |
| Labor/Design:                                 | \$ 8,000 |
| Transport/installation:                       | \$ 1,000 |
| Contingency:                                  | \$ 1,700 |

**Total:** \$ 15,000

arey ordore

**Carey Morton** 

Mauldin Public Art Trail

**Project Calendar** 

01/30/2024

### **Sculpture Timeline**

**April 8**<sup>th</sup>: Fine tune design

Scale drawings

**April 15**th: Materials Ordered

**April