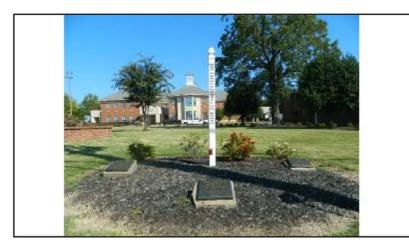

The new right-of-way will affect several City features including a landscaped planter with tree, a brick retaining wall, existing landscaping, an irrigation vault, the Mauldin Police Department sign, City wayfinding sign, a memorial, and Blue Star Memorial Highway sign. These features will need to be relocated outside of the DOT's new right-of-way before project start. The cost to relocate these features is known as the "Cost to Cure" in the offer below.