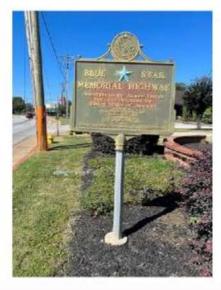

The new right-of-way will affect several City features including a landscaped planter with tree, a brick retaining wall, existing landscaping, an irrigation vault, the Mauldin Police Department sign, City wayfinding sign, a memorial, and Blue Star Memorial Highway sign. These features will need to be relocated outside of the DOT's new right-of-way before project start. The cost to relocate these features is known as the "Cost to Cure" in the offer below.