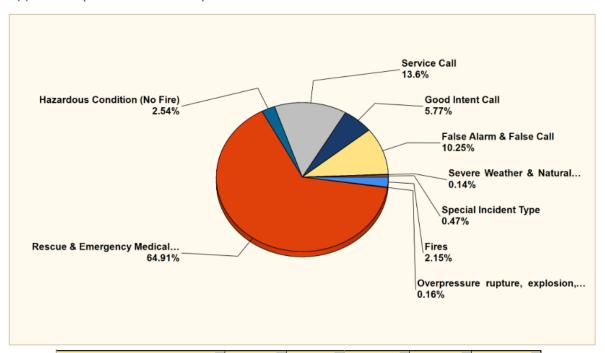

#### Breakdown by Major Incident Types for Date Range

Zone(s): All Zones | Start Date: 01/01/2023 | End Date: 12/31/2023

| INCIDENT TYPE                      | CITY | DISTRICT | OUT OF AREA | TOTAL | % OF TOTAL |
|------------------------------------|------|----------|-------------|-------|------------|
| FIRES                              | 66   | 38       | 9           | 106   | 2.15%      |
| STRUCTURES                         | 28   | 5        | 0           | 33    |            |
| GRASS GRASS                        | 20   | 13       | 0           | 33    |            |
| VEHICLE                            | 9    | 7        | 0           | 16    |            |
| CONFINED                           | 4    | 7        | 0           | 11    |            |
| OTHER                              | 5    | 6        | 0           | 11    |            |
| MUTUAL AID                         | 0    | 0        | 9           | 9     |            |
| OVERPRESSURE                       | 7    | 1        | 0           | 8     | 0.16%      |
| RESCUE & EMERGENCY MEDICAL SERVICE | 2127 | 1046     | 14          | 3197  | 64.91%     |
| HAZARDOUS CONDITION (NO FIRE)      | 91   | 33       | 1           | 125   | 2.54%      |
| SERVICE CALL                       | 460  | 198      | 12          | 670   | 13.60%     |
| GOOD INTENT CALL                   | 156  | 102      | 24          | 284   | 5.77%      |
| FALSE ALARM & FALSE CALL           | 377  | 125      | 3           | 505   | 10.25%     |
| SEVERE WEATHER & NATURAL DISASTER  | 5    | 2        | 0           | 7     | 0.14%      |
| SPECIAL INCIDENT TYPE              | 17   | 6        | 0           | 23    | 0.47%      |
| TOTAL                              | 3318 | 1544     | 63          | 4925  | 100.00%    |