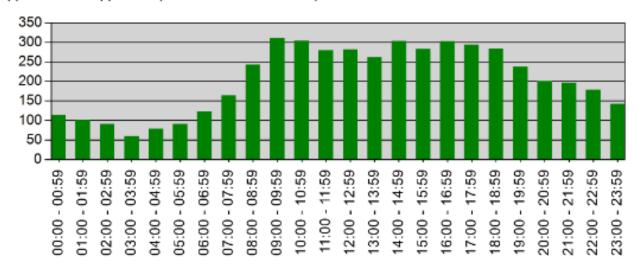

### **TIME OF DAY CALLS**

#### Incidents by Hour for Apparatus for Date Range

Apparatus: All Apparatus | Start Date: 01/01/2023 | End Date: 12/31/2023

| TIME          | # INCIDENTS |  |  |
|---------------|-------------|--|--|
| 00:00 - 00:59 | 114         |  |  |
| 01:00 - 01:59 | 102         |  |  |
| 02:00 - 02:59 | 91          |  |  |
| 03:00 - 03:59 | 59          |  |  |
| 04:00 - 04:59 | 79          |  |  |
| 05:00 - 05:59 | 91          |  |  |
| 06:00 - 06:59 | 123         |  |  |
| 07:00 - 07:59 | 164         |  |  |
| 08:00 - 08:59 | 243         |  |  |
| 09:00 - 09:59 | 310         |  |  |
| 10:00 - 10:59 | 304         |  |  |
| 11:00 - 11:59 | 280         |  |  |
| 12:00 - 12:59 | 281         |  |  |
| 13:00 - 13:59 | 262         |  |  |
| 14:00 - 14:59 | 303         |  |  |
| 15:00 - 15:59 | 283         |  |  |
| 16:00 - 16:59 | 302         |  |  |
| 17:00 - 17:59 | 294         |  |  |
| 18:00 - 18:59 | 284         |  |  |
| 19:00 - 19:59 | 238         |  |  |
| 20:00 - 20:59 | 201         |  |  |
| 21:00 - 21:59 | 197         |  |  |
| 22:00 - 22:59 | 178         |  |  |
| 23:00 - 23:59 | 142         |  |  |