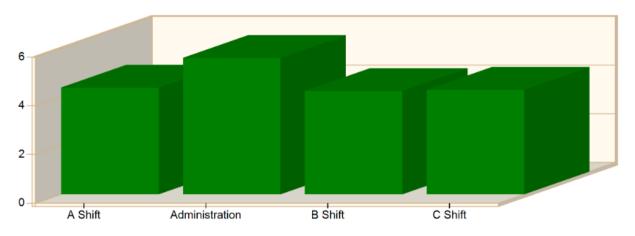

### **AVERAGE RESPONSE TIMES**

#### Incident Average Response Time per Shift for Date Range

Start Date: 01/01/2023 | End Date: 12/31/2023

| SHIFT          | AVERAGE RESPONSE TIME (min) (Dispatch to Arrived) | CALLS |
|----------------|---------------------------------------------------|-------|
| A Shift        | 4.38                                              | 1640  |
| Administration | 5.60                                              | 53    |
| B Shift        | 4.24                                              | 1622  |
| C Shift        | 4.29                                              | 1580  |
|                | Total Number of Calls:                            | 4895  |