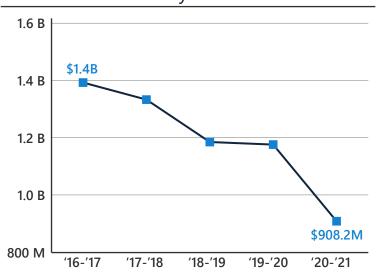

| 2010  | 2021  | 2026  |
|----------|-------|-------|-------|
| Under 5  | 6.8%  | 5.8%  | 5.7%  |
| 5 to 9   | 6.6%  | 6.2%  | 6.0%  |
| 10 to 14 | 7.0%  | 6.4%  | 6.4%  |
| 15 to 24 | 11.8% | 11.1% | 10.7% |
| 25 to 34 | 14.7% | 13.7% | 13.4% |
| 35 to 44 | 16.1% | 14.4% | 14.1% |
| 45 to 54 | 14.0% | 13.6% | 13.2% |
| 55 to 64 | 11.2% | 12.5% | 12.2% |
| 65+      | 11.8% | 16.3% | 18.4% |





Age







#### 2021 Employment by Industry

# Agriculture/Mining | 0.0%

Construction | 3.1%

Manufacturing | 16.5%

Wholesale Trade | 2.3%

Retail Trade | 9.7%

Transportation/Utilities | 5.9%

Information | 2.4%

Finance/Insurance/Real Estate | 7.0%

Services | 50.3%

Public Administration | 2.9%

Employed Population, Age 16+ | 14,413 people or 95.2%

## Gross Retail Sales By Fiscal Year



#### 2021 Income



## 2021 Educational Attainment, Age 25+













# Greenville Area Development Corporation

Mark Farris, President/CEO 864.235.2008 www.gogadc.com Appalachian Council of Governments 30 Century Circle, Greenville, SC 29607 864.242.9733 www.scacog.org City of Mauldin P.O. Box 249, Mauldin, SC 29662 864.288.4910 www.cityofmauldin.org