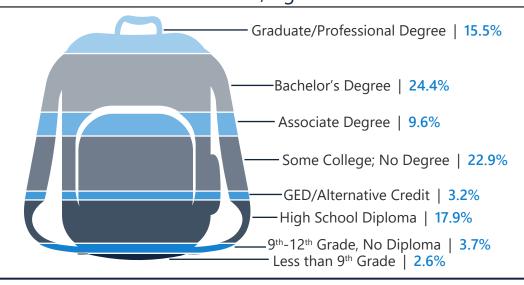

--|
| Under 5  | 6.8%  | 5.8%  | 5.7%  |
| 5 to 9   | 6.6%  | 6.2%  | 6.0%  |
| 10 to 14 | 7.0%  | 6.4%  | 6.4%  |
| 15 to 24 | 11.8% | 11.1% | 10.7% |
| 25 to 34 | 14.7% | 13.7% | 13.4% |
| 35 to 44 | 16.1% | 14.4% | 14.1% |
| 45 to 54 | 14.0% | 13.6% | 13.2% |
| 55 to 64 | 11.2% | 12.5% | 12.2% |
| 65+      | 11.8% | 16.3% | 18.4% |





Age







#### 2021 Employment by Industry

# Agriculture/Mining | 0.0%

Construction | 3.1%

Manufacturing | 16.5%

Wholesale Trade | 2.3%

Retail Trade | 9.7%

Transportation/Utilities | 5.9%

Information | 2.4%

Finance/Insurance/Real Estate | 7.0%

Services | 50.3%

Public Administration | 2.9%

Employed Population, Age 16+ | 14,413 people or 95.2%

## Gross Retail Sales By Fiscal Year



#### 2021 Income



## 2021 Educational Attainment, Age 25+













# Greenville Area Development Corporation

Mark Farris, President/CEO 864.235.2008 www.gogadc.com Appalachian Council of Governments 30 Century Circle, Greenville, SC 29607 864.242.9733 www.scacog.org City of Mauldin P.O. Box 249, Mauldin, SC 29662 864.288.4910 www.cityofmauldin.org