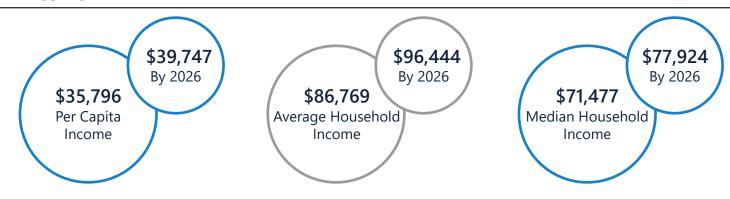

| 2026  |
|----------|-------|-------|-------|
| Under 5  | 6.8%  | 5.8%  | 5.7%  |
| 5 to 9   | 6.6%  | 6.2%  | 6.0%  |
| 10 to 14 | 7.0%  | 6.4%  | 6.4%  |
| 15 to 24 | 11.8% | 11.1% | 10.7% |
| 25 to 34 | 14.7% | 13.7% | 13.4% |
| 35 to 44 | 16.1% | 14.4% | 14.1% |
| 45 to 54 | 14.0% | 13.6% | 13.2% |
| 55 to 64 | 11.2% | 12.5% | 12.2% |
| 65+      | 11.8% | 16.3% | 18.4% |





Age







#### 2021 Employment by Industry

# Agriculture/Mining | 0.0%

Construction | 3.1%

Manufacturing | 16.5%

Wholesale Trade | 2.3%

Retail Trade | 9.7%

Transportation/Utilities | 5.9%

Information | 2.4%

Finance/Insurance/Real Estate | 7.0%

Services | 50.3%

Public Administration | 2.9%

Employed Population, Age 16+ | 14,413 people or 95.2%

## Gross Retail Sales By Fiscal Year



#### 2021 Income



## 2021 Educational Attainment, Age 25+













# Greenville Area Development Corporation

Mark Farris, President/CEO 864.235.2008 www.gogadc.com Appalachian Council of Governments 30 Century Circle, Greenville, SC 29607 864.242.9733 www.scacog.org City of Mauldin P.O. Box 249, Mauldin, SC 29662 864.288.4910 www.cityofmauldin.org