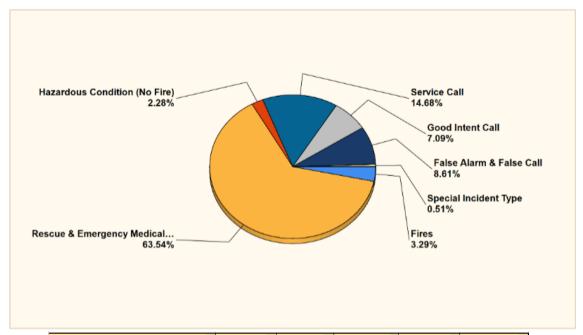

# **Total Incidents: 395**

#### Breakdown by Major Incident Types for Date Range

Zone(s): All Zones | Start Date: 06/01/2022 | End Date: 06/30/2022

| INCIDENT TYPE                      | CITY | DISTRICT | OUT OF AREA | TOTAL | % OF TOTAL |
|------------------------------------|------|----------|-------------|-------|------------|
| FIRES                              | 5    | 7        | 1           | 13    | 3.29%      |
| STRUCTURES                         | 1    | 3        | 0           | 4     |            |
| GRASS                              | 3    | 3        | 1           | 7     |            |
| VEHICLE                            | 1    | 1        | 0           | 2     |            |
| CONFINED                           | 0    | 0        | 0           | 0     |            |
| OTHER                              | 0    | 0        | 0           | 0     |            |
| MUTUAL AID                         | 0    | 0        | 0           | 0     |            |
| OVERPRESSURE                       | 0    | 0        | 0           | 0     | 0.00%      |
| RESCUE & EMERGENCY MEDICAL SERVICE | 158  | 93       | 0           | 251   | 63.54%     |
| HAZARDOUS CONDITION (NO FIRE)      | 8    | 1        | 0           | 9     | 2.28%      |
| SERVICE CALL                       | 40   | 14       | 4           | 58    | 14.68%     |
| GOOD INTENT CALL                   | 18   | 7        | 3           | 28    | 7.09%      |
| FALSE ALARM & FALSE CALL           | 22   | 12       | 0           | 34    | 8.61%      |
| SPECIAL INCIDENT TYPE              | 0    | 2        | 0           | 2     | 0.51%      |
| SEVERE WEATHER & NATURAL DISASTER  | 0    | 0        | 0           | 0     | 0.00%      |
| TOTAL                              | 251  | 136      | 8           | 395   | 100.00%    |

#### **Fires** - 13

214 Kincaid dr. Loss: \$20,000 Saved: \$217,160.00 1901 Woodruff Rd. Loss: \$200 Saved: \$2,424,118.57 247 Louisville dr. Loss: \$0.00 Saved: \$244,250.00 212 Oakwood ct. Loss: \$1,000.00 Saved: \$295,750.00

Structure -4

Grass Fires –7

Vehicle Fires 2

Confined -0

Other -0

Mutual Aid -0