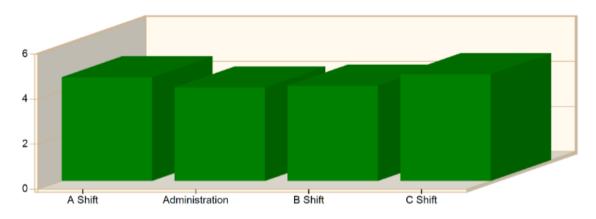

## **AVERAGE RESPONSE TIMES**

#### Incident Average Response Time per Shift for Date Range

Start Date: 01/01/2022 | End Date: 12/31/2022

| SHIFT          | AVERAGE RESPONSE TIME (min)<br>(Dispatch to Arrived) | CALLS |
|----------------|------------------------------------------------------|-------|
| A Shift        | 4.60                                                 | 838   |
| Administration | 4.15                                                 | 30    |
| B Shift        | 4.23                                                 | 821   |
| C Shift        | 4.74                                                 | 837   |
|                | Total Number of Calls:                               | 2526  |