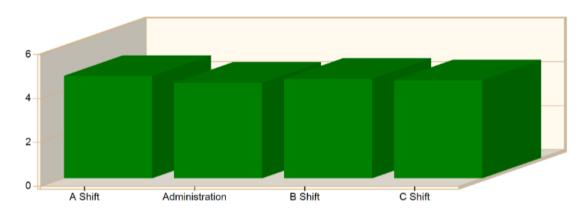

### **AVERAGE RESPONSE TIMES**

#### Incident Average Response Time per Shift for Date Range

Start Date: 06/01/2022 | End Date: 06/30/2022

| SHIFT          | AVERAGE RESPONSE TIME (min)<br>(Dispatch to Arrived) | CALLS |
|----------------|------------------------------------------------------|-------|
| A Shift        | 4.66                                                 | 136   |
| Administration | 4.35                                                 | 4     |
| B Shift        | 4.53                                                 | 123   |
| C Shift        | 4.46                                                 | 130   |
|                | Total Number of Calls:                               | 393   |