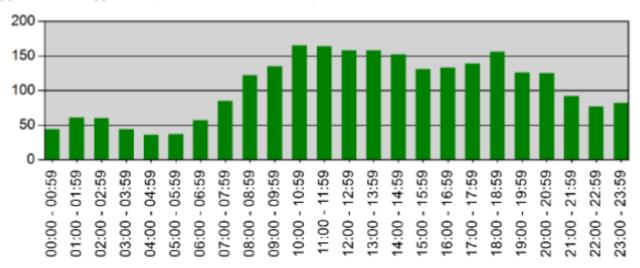

### **TIME OF DAY YEAR TO DATE**

#### Incidents by Hour for Apparatus for Date Range

Apparatus: All Apparatus | Start Date: 01/01/2022 | End Date: 12/31/2022

| TIME          | # INCIDENTS |
|---------------|-------------|
| 00:00 - 00:59 | 44          |
| 01:00 - 01:59 | 61          |
| 02:00 - 02:59 | 60          |
| 03:00 - 03:59 | 44          |
| 04:00 - 04:59 | 36          |
| 05:00 - 05:59 | 37          |
| 06:00 - 06:59 | 57          |
| 07:00 - 07:59 | 85          |
| 08:00 - 08:59 | 122         |
| 09:00 - 09:59 | 135         |
| 10:00 - 10:59 | 165         |
| 11:00 - 11:59 | 164         |
| 12:00 - 12:59 | 158         |
| 13:00 - 13:59 | 158         |
| 14:00 - 14:59 | 152         |
| 15:00 - 15:59 | 131         |
| 16:00 - 16:59 | 133         |
| 17:00 - 17:59 | 139         |
| 18:00 - 18:59 | 156         |
| 19:00 - 19:59 | 126         |
| 20:00 - 20:59 | 125         |
| 21:00 - 21:59 | 92          |
| 22:00 - 22:59 | 77          |
| 23:00 - 23:59 | 82          |