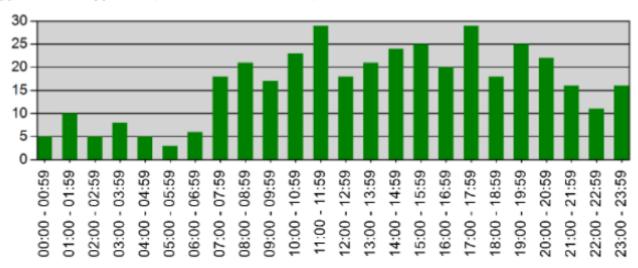

### **TIME OF DAY JUNE**

#### Incidents by Hour for Apparatus for Date Range

Apparatus: All Apparatus | Start Date: 06/01/2022 | End Date: 06/30/2022

| TIME          | # INCIDENTS |
|---------------|-------------|
| 00:00 - 00:59 | 5           |
| 01:00 - 01:59 | 10          |
| 02:00 - 02:59 | 5           |
| 03:00 - 03:59 | 8           |
| 04:00 - 04:59 | 5           |
| 05:00 - 05:59 | 3           |
| 06:00 - 06:59 | 6           |
| 07:00 - 07:59 | 18          |
| 08:00 - 08:59 | 21          |
| 09:00 - 09:59 | 17          |
| 10:00 - 10:59 | 23          |
| 11:00 - 11:59 | 29          |
| 12:00 - 12:59 | 18          |
| 13:00 - 13:59 | 21          |
| 14:00 - 14:59 | 24          |
| 15:00 - 15:59 | 25          |
| 16:00 - 16:59 | 20          |
| 17:00 - 17:59 | 29          |
| 18:00 - 18:59 | 18          |
| 19:00 - 19:59 | 25          |
| 20:00 - 20:59 | 22          |
| 21:00 - 21:59 | 16          |
| 22:00 - 22:59 | 11          |
| 23:00 - 23:59 | 16          |