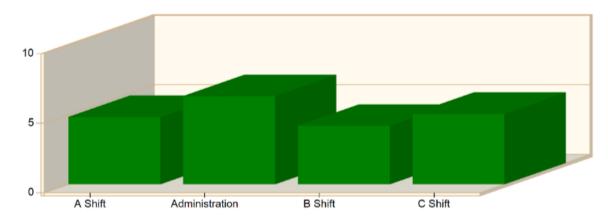

#### Incident Average Response Time per Shift for Date Range

Start Date: 02/01/2022 | End Date: 02/28/2022

| SHIFT          | AVERAGE RESPONSE TIME (min)<br>(Dispatch to Arrived) | CALLS |
|----------------|------------------------------------------------------|-------|
| A Shift        | 4.84                                                 | 130   |
| Administration | 6.34                                                 | 6     |
| B Shift        | 4.21                                                 | 122   |
| C Shift        | 5.07                                                 | 108   |
|                | Total Number of Calls:                               | 366   |