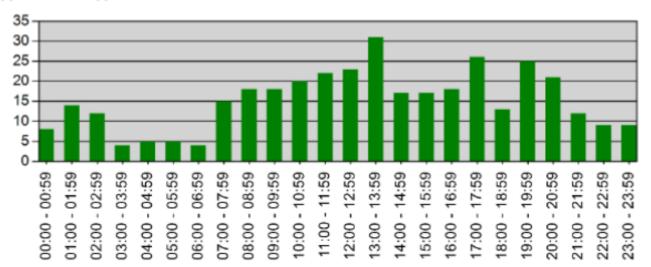

# **TIME OF DAY FEBRUARY**

#### Incidents by Hour for Apparatus for Date Range

Apparatus: All Apparatus | Start Date: 02/01/2022 | End Date: 02/28/2022

| TIME          | # INCIDENTS |
|---------------|-------------|
| 00:00 - 00:59 | 8           |
| 01:00 - 01:59 | 14          |
| 02:00 - 02:59 | 12          |
| 03:00 - 03:59 | 4           |
| 04:00 - 04:59 | 5           |
| 05:00 - 05:59 | 5           |
| 06:00 - 06:59 | 4           |
| 07:00 - 07:59 | 15          |
| 08:00 - 08:59 | 18          |
| 09:00 - 09:59 | 18          |
| 10:00 - 10:59 | 20          |
| 11:00 - 11:59 | 22          |
| 12:00 - 12:59 | 23          |
| 13:00 - 13:59 | 31          |
| 14:00 - 14:59 | 17          |
| 15:00 - 15:59 | 17          |
| 16:00 - 16:59 | 18          |
| 17:00 - 17:59 | 26          |
| 18:00 - 18:59 | 13          |
| 19:00 - 19:59 | 25          |
| 20:00 - 20:59 | 21          |
| 21:00 - 21:59 | 12          |
| 22:00 - 22:59 | 9           |
| 23:00 - 23:59 | 9           |