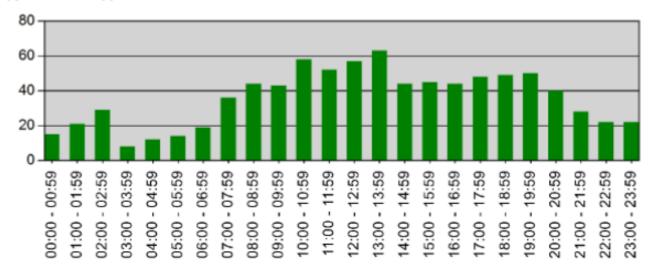

# TIME OF DAY YEAR TO DATE

#### Incidents by Hour for Apparatus for Date Range

Apparatus: All Apparatus | Start Date: 01/01/2022 | End Date: 12/31/2022

| TIME          | # INCIDENTS |
|---------------|-------------|
| 00:00 - 00:59 | 15          |
| 01:00 - 01:59 | 21          |
| 02:00 - 02:59 | 29          |
| 03:00 - 03:59 | 8           |
| 04:00 - 04:59 | 12          |
| 05:00 - 05:59 | 14          |
| 06:00 - 06:59 | 19          |
| 07:00 - 07:59 | 36          |
| 08:00 - 08:59 | 44          |
| 09:00 - 09:59 | 43          |
| 10:00 - 10:59 | 58          |
| 11:00 - 11:59 | 52          |
| 12:00 - 12:59 | 57          |
| 13:00 - 13:59 | 63          |
| 14:00 - 14:59 | 44          |
| 15:00 - 15:59 | 45          |
| 16:00 - 16:59 | 44          |
| 17:00 - 17:59 | 48          |
| 18:00 - 18:59 | 49          |
| 19:00 - 19:59 | 50          |
| 20:00 - 20:59 | 40          |
| 21:00 - 21:59 | 28          |
| 22:00 - 22:59 | 22          |
| 23:00 - 23:59 | 22          |