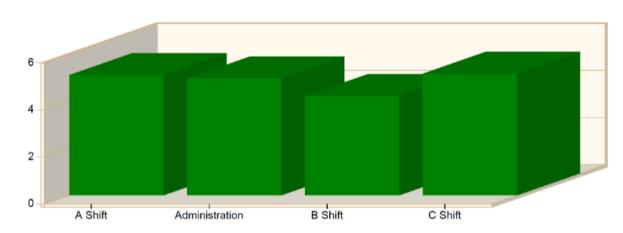

### **AVERAGE RESPONSE TIMES**

Incident Average Response Time per Shift for Date Range Start Date: 01/01/2022 | End Date: 12/31/2022

| SHIFT          | AVERAGE RESPONSE TIME (min)<br>(Dispatch to Arrived) | CALLS |
|----------------|------------------------------------------------------|-------|
| A Shift        | 5.11                                                 | 273   |
| Administration | 4.97                                                 | 16    |
| B Shift        | 4.22                                                 | 291   |
| C Shift        | 5.17                                                 | 281   |
|                | Total Number of Calls:                               | 861   |