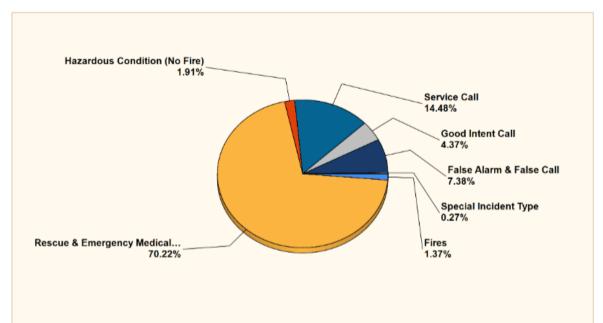

# Total Incidents: 478

Breakdown by Major Incident Types for Date Range

Zone(s): All Zones | Start Date: 02/01/2022 | End Date: 02/28/2022

| INCIDENT TYPE                      | СІТУ 👻 | DISTRICT 🔄 | OUT OF AREA - | TOTAL 👻 | % OF TOTAL 🖃 |
|------------------------------------|--------|------------|---------------|---------|--------------|
| FIRES                              | 0      | 3          | 2             | 5       | 1.37%        |
| STRUCTURES                         | 0      | 0          | 0             |         |              |
| GRASS                              | 0      | 0          | 2             |         |              |
| VEHICLE                            | 0      | 3          | 0             |         |              |
| CONFINED                           | 0      | 0          | 0             |         |              |
| OTHER                              | 0      | 0          | 0             |         |              |
| MUTUAL AID                         | 0      | 0          | 0             |         |              |
| OVERPRESSURE                       | 0      | 0          | 0             | 0       | 0.00%        |
| RESCUE & EMERGENCY MEDICAL SERVICE | 153    | 103        | 1             | 257     | 70.22%       |
| HAZARDOUS CONDITION (NO FIRE)      | 5      | 2          | 0             | 7       | 1.91%        |
| SERVICE CALL                       | 34     | 18         | 1             | 53      | 14.48%       |
| GOOD INTENT CALL                   | 11     | 4          | 1             | 16      | 4.37%        |
| FALSE ALARM & FALSE CALL           | 17     | 10         | 0             | 27      | 7.38%        |
| SPECIAL INCIDENT TYPE              | 1      | 0          | 0             | 1       | 0.27%        |
| SEVERE WEATHER & NATURAL DISASTER  | 0      | 0          | 0             | 0       | 0.00%        |
| TOTAL                              | 221    | 140        | 5             | 366     | 100.00%      |

#### Fires - 5

Structure -0 Grass Fires -2 Vehicle Fires -3 Confined - 0 Other - 0 Mutual Aid -0