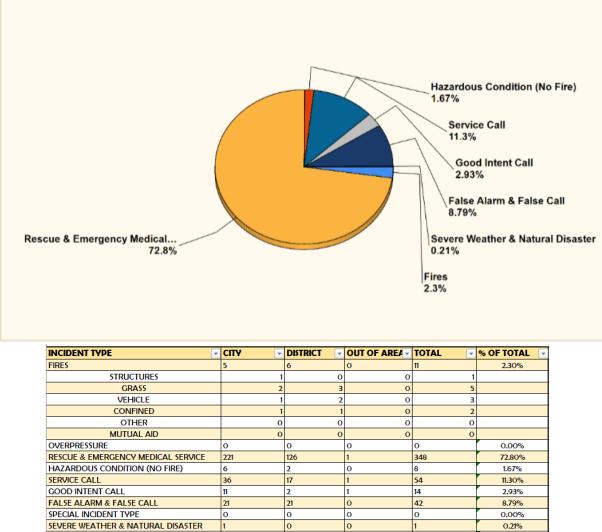

## **Total Incidents: 478**

#### Breakdown by Major Incident Types for Date Range

Zone(s): All Zones | Start Date: 01/01/2022 | End Date: 01/31/2022

| OVERPRESSURE                       | 0   | 0   | 0 | 0   | 0.00%   |
|------------------------------------|-----|-----|---|-----|---------|
| RESCUE & EMERGENCY MEDICAL SERVICE | 221 | 126 | 1 | 348 | 72.80%  |
| HAZARDOUS CONDITION (NO FIRE)      | 6   | 2   | 0 | 8   | 1.67%   |
| SERVICE CALL                       | 36  | 17  | 1 | 54  | 11.30%  |
| GOOD INTENT CALL                   | 11  | 2   | 1 | 14  | 2.93%   |
| FALSE ALARM & FALSE CALL           | 21  | 21  | 0 | 42  | 8.79%   |
| SPECIAL INCIDENT TYPE              | 0   | 0   | 0 | 0   | 0.00%   |
| SEVERE WEATHER & NATURAL DISASTER  | 1   | 0   | 0 | 1   | 0.21%   |
| τοται                              | 301 | 174 | 3 | 478 | 100.00% |