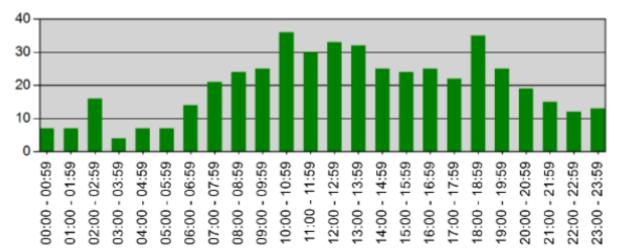

#### Incidents by Hour for Apparatus for Date Range

Apparatus: All Apparatus | Start Date: 01/01/2022 | End Date: 01/31/2022

| TIME          | # INCIDENTS |
|---------------|-------------|
| 00:00 - 00:59 | 7           |
| 01:00 - 01:59 | 7           |
| 02:00 - 02:59 | 16          |
| 03:00 - 03:59 | 4           |
| 04:00 - 04:59 | 7           |
| 05:00 - 05:59 | 7           |
| 06:00 - 06:59 | 14          |
| 07:00 - 07:59 | 21          |
| 08:00 - 08:59 | 24          |
| 09:00 - 09:59 | 25          |
| 10:00 - 10:59 | 36          |
| 11:00 - 11:59 | 30          |
| 12:00 - 12:59 | 33          |
| 13:00 - 13:59 | 32          |
| 14:00 - 14:59 | 25          |
| 15:00 - 15:59 | 24          |
| 16:00 - 16:59 | 25          |
| 17:00 - 17:59 | 22          |
| 18:00 - 18:59 | 35          |
| 19:00 - 19:59 | 25          |
| 20:00 - 20:59 | 19          |
| 21:00 - 21:59 | 15          |
| 22:00 - 22:59 | 12          |
| 23:00 - 23:59 | 13          |