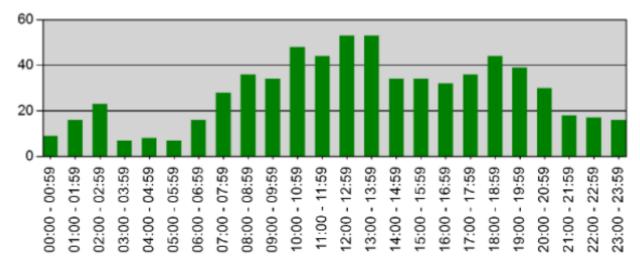

#### TIME OF DAY YEAR TO DATE

#### Incidents by Hour for Apparatus for Date Range

Apparatus: All Apparatus | Start Date: 01/01/2022 | End Date: 12/31/2022

| TIME          | # INCIDENTS |
|---------------|-------------|
| 00:00 - 00:59 | 9           |
| 01:00 - 01:59 | 16          |
| 02:00 - 02:59 | 23          |
| 03:00 - 03:59 | 7           |
| 04:00 - 04:59 | 8           |
| 05:00 - 05:59 | 7           |
| 06:00 - 06:59 | 16          |
| 07:00 - 07:59 | 28          |
| 08:00 - 08:59 | 36          |
| 09:00 - 09:59 | 34          |
| 10:00 - 10:59 | 48          |
| 11:00 - 11:59 | 44          |
| 12:00 - 12:59 | 53          |
| 13:00 - 13:59 | 53          |
| 14:00 - 14:59 | 34          |
| 15:00 - 15:59 | 34          |
| 16:00 - 16:59 | 32          |
| 17:00 - 17:59 | 36          |
| 18:00 - 18:59 | 44          |
| 19:00 - 19:59 | 39          |
| 20:00 - 20:59 | 30          |
| 21:00 - 21:59 | 18          |
| 22:00 - 22:59 | 17          |
| 23:00 - 23:59 | 16          |