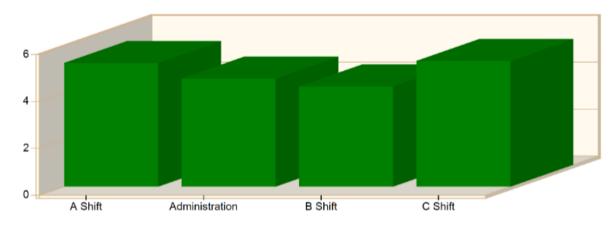

#### Incident Average Response Time per Shift for Date Range

Start Date: 01/01/2022 | End Date: 01/31/2022

| SHIFT          | AVERAGE RESPONSE TIME (min)<br>(Dispatch to Arrived) | CALLS |
|----------------|------------------------------------------------------|-------|
| A Shift        | 5.27                                                 | 141   |
| Administration | 4.61                                                 | 9     |
| B Shift        | 4.27                                                 | 164   |
| C Shift        | 5.36                                                 | 162   |
|                | Total Number of Calls:                               | 476   |