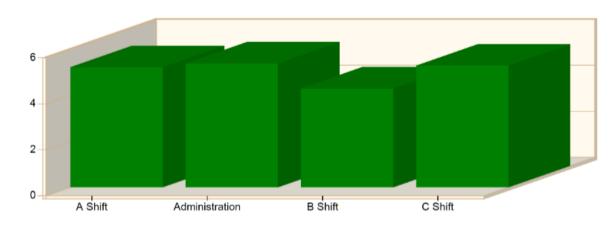

#### Incident Average Response Time per Shift for Date Range Start Date: 01/01/2022 | End Date: 12/31/2022

| SHIFT          | AVERAGE RESPONSE TIME (min)<br>(Dispatch to Arrived) | CALLS |
|----------------|------------------------------------------------------|-------|
| A Shift        | 5.22                                                 | 205   |
| Administration | 5.39                                                 | 13    |
| B Shift        | 4.30                                                 | 241   |
| C Shift        | 5.29                                                 | 221   |
|                | Total Number of Calls:                               | 680   |