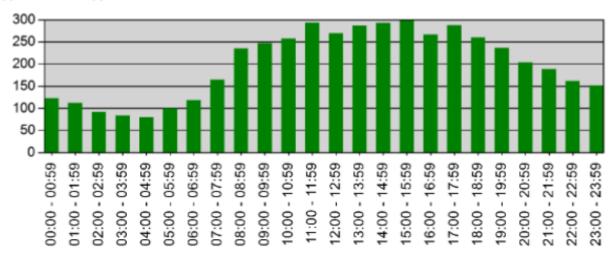

## TIME OF DAY CALLS

#### Incidents by Hour for Apparatus for Date Range

Apparatus: All Apparatus | Start Date: 01/01/2021 | End Date: 12/31/2021

| TIME          | # INCIDENTS |
|---------------|-------------|
| 00:00 - 00:59 | 123         |
| 01:00 - 01:59 | 112         |
| 02:00 - 02:59 | 92          |
| 03:00 - 03:59 | 84          |
| 04:00 - 04:59 | 80          |
| 05:00 - 05:59 | 100         |
| 06:00 - 06:59 | 118         |
| 07:00 - 07:59 | 165         |
| 08:00 - 08:59 | 235         |
| 09:00 - 09:59 | 247         |
| 10:00 - 10:59 | 258         |
| 11:00 - 11:59 | 294         |
| 12:00 - 12:59 | 270         |
| 13:00 - 13:59 | 287         |
| 14:00 - 14:59 | 293         |
| 15:00 - 15:59 | 299         |
| 16:00 - 16:59 | 267         |
| 17:00 - 17:59 | 288         |
| 18:00 - 18:59 | 260         |
| 19:00 - 19:59 | 237         |
| 20:00 - 20:59 | 204         |
| 21:00 - 21:59 | 189         |
| 22:00 - 22:59 | 162         |
| 23:00 - 23:59 | 152         |