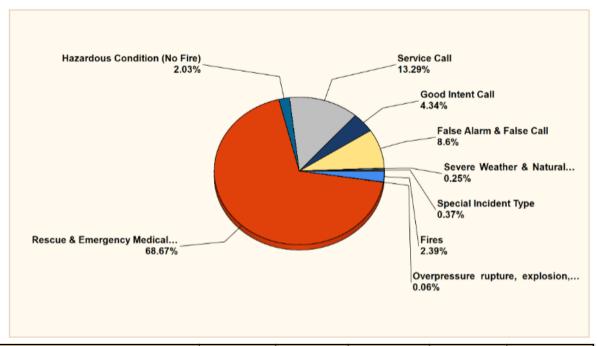

#### Breakdown by Major Incident Types for Date Range

Zone(s): All Zones | Start Date: 01/01/2021 | End Date: 12/31/2021

| INCIDENT TYPE                      | CITY | DISTRICT | OUT OF AREA | TOTAL - | % OF TOTAL |
|------------------------------------|------|----------|-------------|---------|------------|
| FIRES                              | 57   | 51       | 7           | 115     | 2.39%      |
| STRUCTURES                         | 14   | 11       | 4           | 29      |            |
| GRASS                              | 20   | 22       | 0           | 42      |            |
| VEHICLE                            | 11   | 13       | 2           | 26      |            |
| CONFINED                           | 9    | 5        | 1           | 15      |            |
| OTHER                              | 3    | 0        | 0           | 3       |            |
| MUTUAL AID                         | 0    | 0        | 0           | 0       |            |
| OVERPRESSURE                       | 1    | 2        | 0           | 3       | 0.06%      |
| RESCUE & EMERGENCY MEDICAL SERVICE | 2064 | 1228     | 16          | 3307    | 68.67%     |
| HAZARDOUS CONDITION (NO FIRE)      | 71   | 26       | 1           | 98      | 2.03%      |
| SERVICE CALL                       | 431  | 197      | 12          | 640     | 13.29%     |
| GOOD INTENT CALL                   | 112  | 80       | 17          | 209     | 4.34%      |
| FALSE ALARM & FALSE CALL           | 266  | 148      | 0           | 414     | 8.60%      |
| SPECIAL INCIDENT TYPE              | 15   | 3        | 0           | 18      | 0.37%      |
| SEVERE WEATHER & NATURAL DISASTER  | 10   | 2        | 0           | 12      | 0.25%      |
| TOTAL                              | 3026 | 1737     | 53          | 4816    | 100.00%    |