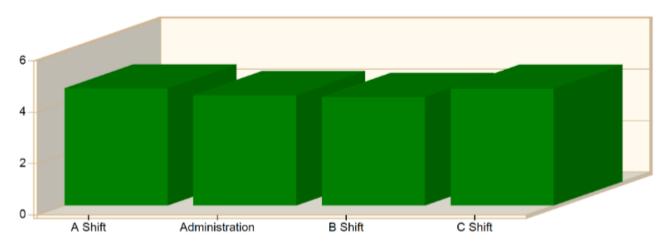

# **AVERAGE RESPONSE TIMES**

#### Incident Average Response Time per Shift for Date Range

Start Date: 01/01/2021 | End Date: 12/31/2021

| SHIFT          | AVERAGE RESPONSE TIME (min) (Dispatch to Arrived) | CALLS |
|----------------|---------------------------------------------------|-------|
| A Shift        | 4.56                                              | 1598  |
| Administration | 4.30                                              | 62    |
| B Shift        | 4.23                                              | 1578  |
| C Shift        | 4.55                                              | 1553  |
|                | Total Number of Calls:                            | 4791  |