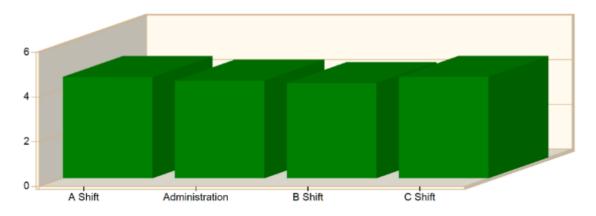

#### Incident Average Response Time per Shift for Date Range

Start Date: 01/01/2021 | End Date: 12/31/2021

| SHIFT          | AVERAGE RESPONSE TIME (min)<br>(Dispatch to Arrived) | CALLS |
|----------------|------------------------------------------------------|-------|
| A Shift        | 4.53                                                 | 1534  |
| Administration | 4.37                                                 | 61    |
| B Shift        | 4.26                                                 | 1467  |
| C Shift        | 4.54                                                 | 1479  |
|                | Total Number of Calls:                               | 4541  |