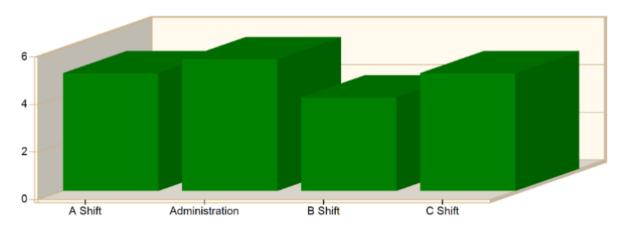

#### Incident Average Response Time per Shift for Date Range

Start Date: 11/01/2021 | End Date: 11/30/2021

| SHIFT          | AVERAGE RESPONSE TIME (min) (Dispatch to Arrived) | CALLS |
|----------------|---------------------------------------------------|-------|
| A Shift        | 4.95                                              | 127   |
| Administration | 5.54                                              | 7     |
| B Shift        | 3.93                                              | 126   |
| C Shift        | 4.95                                              | 127   |
|                | Total Number of Calls:                            | 387   |