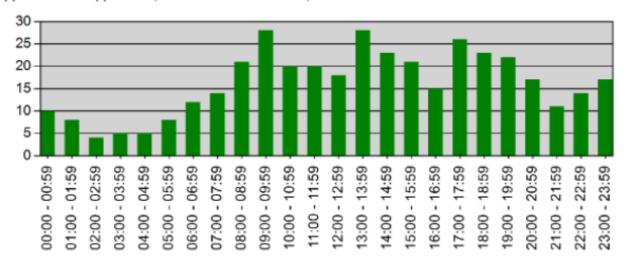

### **TIME OF DAY NOVEMBER**

#### Incidents by Hour for Apparatus for Date Range

Apparatus: All Apparatus | Start Date: 11/01/2021 | End Date: 11/30/2021

| TIME          | # INCIDENTS |
|---------------|-------------|
| 00:00 - 00:59 | 10          |
| 01:00 - 01:59 | 8           |
| 02:00 - 02:59 | 4           |
| 03:00 - 03:59 | 5           |
| 04:00 - 04:59 | 5           |
| 05:00 - 05:59 | 8           |
| 06:00 - 06:59 | 12          |
| 07:00 - 07:59 | 14          |
| 08:00 - 08:59 | 21          |
| 09:00 - 09:59 | 28          |
| 10:00 - 10:59 | 20          |
| 11:00 - 11:59 | 20          |
| 12:00 - 12:59 | 18          |
| 13:00 - 13:59 | 28          |
| 14:00 - 14:59 | 23          |
| 15:00 - 15:59 | 21          |
| 16:00 - 16:59 | 15          |
| 17:00 - 17:59 | 26          |
| 18:00 - 18:59 | 23          |
| 19:00 - 19:59 | 22          |
| 20:00 - 20:59 | 17          |
| 21:00 - 21:59 | 11          |
| 22:00 - 22:59 | 14          |
| 23:00 - 23:59 | 17          |