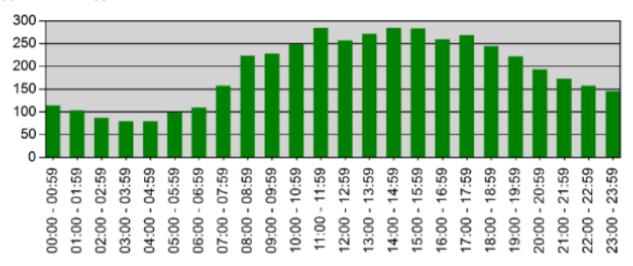

### TIME OF DAY YEAR TO DATE

#### Incidents by Hour for Apparatus for Date Range

Apparatus: All Apparatus | Start Date: 01/01/2021 | End Date: 12/31/2021

| TIME          | # INCIDENTS |
|---------------|-------------|
| 00:00 - 00:59 | 114         |
| 01:00 - 01:59 | 103         |
| 02:00 - 02:59 | 87          |
| 03:00 - 03:59 | 79          |
| 04:00 - 04:59 | 79          |
| 05:00 - 05:59 | 98          |
| 06:00 - 06:59 | 109         |
| 07:00 - 07:59 | 157         |
| 08:00 - 08:59 | 223         |
| 09:00 - 09:59 | 228         |
| 10:00 - 10:59 | 248         |
| 11:00 - 11:59 | 284         |
| 12:00 - 12:59 | 257         |
| 13:00 - 13:59 | 271         |
| 14:00 - 14:59 | 284         |
| 15:00 - 15:59 | 283         |
| 16:00 - 16:59 | 259         |
| 17:00 - 17:59 | 268         |
| 18:00 - 18:59 | 244         |
| 19:00 - 19:59 | 222         |
| 20:00 - 20:59 | 193         |
| 21:00 - 21:59 | 173         |
| 22:00 - 22:59 | 157         |
| 23:00 - 23:59 | 145         |