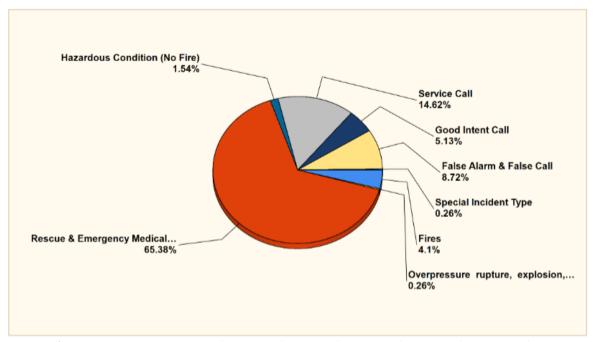

### Total Incidents: 390

Breakdown by Major Incident Types for Date Range

Zone(s): All Zones | Start Date: 11/01/2021 | End Date: 11/30/2021

| INCIDENT TYPE                      | CITY | DISTRICT | OUT OF AREA | TOTAL - | % OF TOTAL |
|------------------------------------|------|----------|-------------|---------|------------|
| FIRES                              | 8    | 8        | 0           | 16      | 4.10%      |
| STRUCTURES                         | 2    | 3        | 0           | 5       |            |
| GRASS                              | 5    | 4        | 0           | 9       |            |
| VEHICLE                            | 0    | 1        | 0           | 1       |            |
| CONFINED                           | 1    | 0        | 0           | 1       |            |
| OTHER                              | 0    | 0        | 0           | 0       |            |
| MUTUAL AID                         | 0    | 0        | 0           | 0       |            |
| OVERPRESSURE                       | 0    | 1        | 0           | 1       | 0.26%      |
| RESCUE & EMERGENCY MEDICAL SERVICE | 152  | 100      | 3           | 255     | 65.38%     |
| HAZARDOUS CONDITION (NO FIRE)      | 4    | 2        | 0           | 6       | 1.54%      |
| SERVICE CALL                       | 32   | 25       | 0           | 57      | 14.62%     |
| GOOD INTENT CALL                   | 10   | 9        | 1           | 20      | 5.13%      |
| FALSE ALARM & FALSE CALL           | 23   | 11       | 0           | 34      | 8.72%      |
| SPECIAL INCIDENT TYPE              | 1    | 0        | 0           | 1       | 0.26%      |
| SEVERE WEATHER & NATURAL DISASTER  | 0    | 0        | 0           | 0       | 0.00%      |
| TOTAL                              | 230  | 156      | 4           | 390     | 100.00%    |