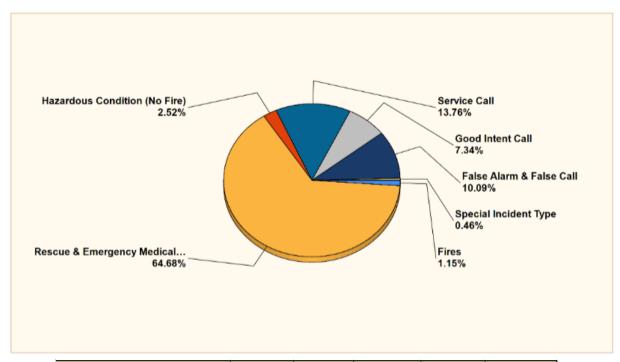

# **Total Incidents: 436**

Breakdown by Major Incident Types for Date Range

Zone(s): All Zones | Start Date: 10/01/2021 | End Date: 10/31/2021

| INCIDENT TYPE                      | CITY | DISTRICT | OUT OF AREA | TOTAL | % OF TOTAL |
|------------------------------------|------|----------|-------------|-------|------------|
| FIRES                              | 2    | 1        | 2           | 5     | 1.15%      |
| STRUCTURES                         | 0    | 0        | 1           | 1     |            |
| GRASS GRASS                        | 0    | 0        | 0           | 0     |            |
| VEHICLE                            | 1    | 1        | 0           | 2     |            |
| CONFINED                           | 1    | 0        | 1           | 2     |            |
| OTHER                              | 0    | 0        | 0           | 0     |            |
| MUTUAL AID                         | 0    | 0        | 0           | 0     |            |
| OVERPRESSURE                       | 0    | 0        | 0           | 0     | 0.00%      |
| RESCUE & EMERGENCY MEDICAL SERVICE | 171  | 111      | 0           | 282   | 64.68%     |
| HAZARDOUS CONDITION (NO FIRE)      | 6    | 5        | 0           | 11    | 2.52%      |
| SERVICE CALL                       | 45   | 12       | 3           | 60    | 13.76%     |
| GOOD INTENT CALL                   | 14   | 17       | 2           | 33    | 7.57%      |
| FALSE ALARM & FALSE CALL           | 30   | 14       | 0           | 44    | 10.09%     |
| SPECIAL INCIDENT TYPE              | 0    | 2        | 0           | 2     | 0.46%      |
| SEVERE WEATHER & NATURAL DISASTER  | 0    | 0        | 0           | 0     | 0.00%      |
| TOTAL                              | 268  | 161      | 7           | 436   | 100.23%    |