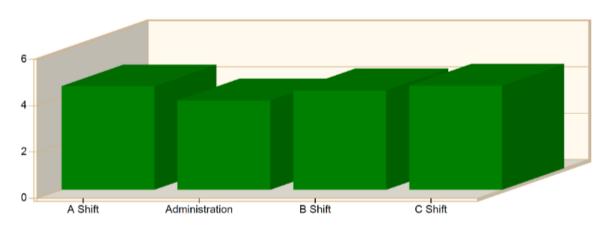

#### Incident Average Response Time per Shift for Date Range

Start Date: 01/01/2021 | End Date: 10/31/2021

| SHIFT          | AVERAGE RESPONSE TIME (min) (Dispatch to Arrived) | CALLS |
|----------------|---------------------------------------------------|-------|
| A Shift        | 4.47                                              | 1360  |
| Administration | 3.86                                              | 51    |
| B Shift        | 4.30                                              | 1317  |
| C Shift        | 4.50                                              | 1302  |
|                | Total Number of Calls:                            | 4030  |