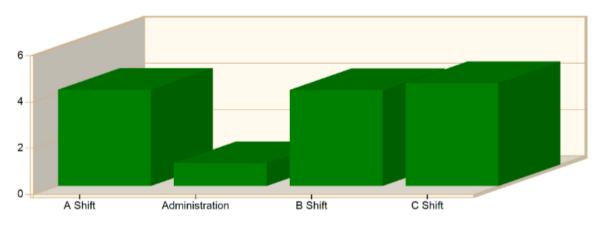

#### Incident Average Response Time per Shift for Date Range

Start Date: 10/01/2021 | End Date: 10/31/2021

| SHIFT          | AVERAGE RESPONSE TIME (min) (Dispatch to Arrived) | CALLS |
|----------------|---------------------------------------------------|-------|
| A Shift        | 4.16                                              | 145   |
| Administration | 0.98                                              | 5     |
| B Shift        | 4.15                                              | 150   |
| C Shift        | 4.45                                              | 134   |
|                | Total Number of Calls:                            | 434   |