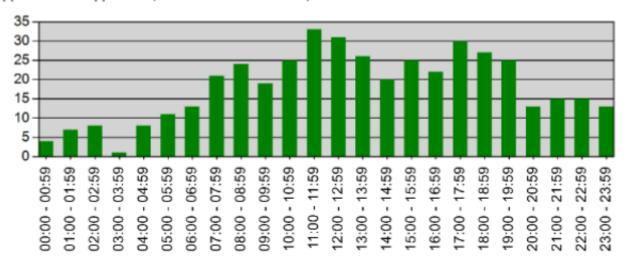

### **TIME OF DAY OCTOBER**

#### Incidents by Hour for Apparatus for Date Range

Apparatus: All Apparatus | Start Date: 10/01/2021 | End Date: 10/31/2021

| TIME          | # INCIDENTS |
|---------------|-------------|
| 00:00 - 00:59 | 4           |
| 01:00 - 01:59 | 7           |
| 02:00 - 02:59 | 8           |
| 03:00 - 03:59 | 1           |
| 04:00 - 04:59 | 8           |
| 05:00 - 05:59 | 11          |
| 06:00 - 06:59 | 13          |
| 07:00 - 07:59 | 21          |
| 08:00 - 08:59 | 24          |
| 09:00 - 09:59 | 19          |
| 10:00 - 10:59 | 25          |
| 11:00 - 11:59 | 33          |
| 12:00 - 12:59 | 31          |
| 13:00 - 13:59 | 26          |
| 14:00 - 14:59 | 20          |
| 15:00 - 15:59 | 25          |
| 16:00 - 16:59 | 22          |
| 17:00 - 17:59 | 30          |
| 18:00 - 18:59 | 27          |
| 19:00 - 19:59 | 25          |
| 20:00 - 20:59 | 13          |
| 21:00 - 21:59 | 15          |
| 22:00 - 22:59 | 15          |
| 23:00 - 23:59 | 13          |