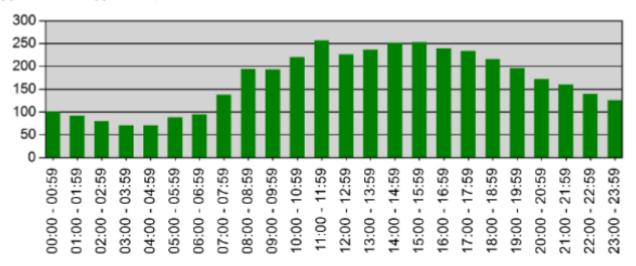

#### TIME OF DAY YEAR TO DATE

#### Incidents by Hour for Apparatus for Date Range

Apparatus: All Apparatus | Start Date: 01/01/2021 | End Date: 10/31/2021

| TIME          | # INCIDENTS |
|---------------|-------------|
| 00:00 - 00:59 | 101         |
| 01:00 - 01:59 | 92          |
| 02:00 - 02:59 | 80          |
| 03:00 - 03:59 | 71          |
| 04:00 - 04:59 | 71          |
| 05:00 - 05:59 | 88          |
| 06:00 - 06:59 | 95          |
| 07:00 - 07:59 | 138         |
| 08:00 - 08:59 | 194         |
| 09:00 - 09:59 | 193         |
| 10:00 - 10:59 | 220         |
| 11:00 - 11:59 | 257         |
| 12:00 - 12:59 | 226         |
| 13:00 - 13:59 | 237         |
| 14:00 - 14:59 | 252         |
| 15:00 - 15:59 | 253         |
| 16:00 - 16:59 | 239         |
| 17:00 - 17:59 | 234         |
| 18:00 - 18:59 | 216         |
| 19:00 - 19:59 | 196         |
| 20:00 - 20:59 | 172         |
| 21:00 - 21:59 | 160         |
| 22:00 - 22:59 | 140         |
| 23:00 - 23:59 | 126         |