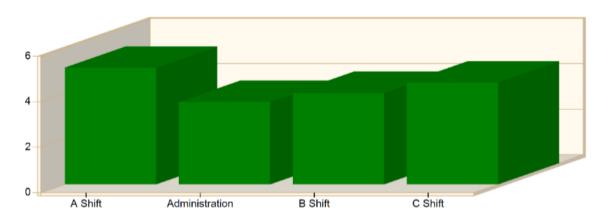

#### Incident Average Response Time per Shift for Date Range

Start Date: 09/01/2021 | End Date: 09/30/2021

| SHIFT          | AVERAGE RESPONSE TIME (min) (Dispatch to Arrived) | CALLS |
|----------------|---------------------------------------------------|-------|
| A Shift        | 5.13                                              | 141   |
| Administration | 3.62                                              | 3     |
| B Shift        | 4.02                                              | 119   |
| C Shift        | 4.48                                              | 135   |
|                | Total Number of Calls:                            | 398   |