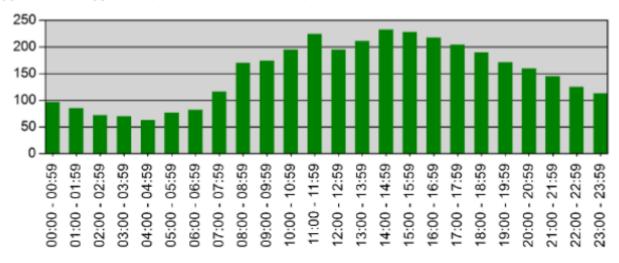

### TIME OF DAY YEAR TO DATE

### Incidents by Hour for Apparatus for Date Range

Apparatus: All Apparatus | Start Date: 01/01/2021 | End Date: 09/30/2021

| TIME          | # INCIDENTS |
|---------------|-------------|
| 00:00 - 00:59 | 97          |
| 01:00 - 01:59 | 85          |
| 02:00 - 02:59 | 72          |
| 03:00 - 03:59 | 70          |
| 04:00 - 04:59 | 63          |
| 05:00 - 05:59 | 77          |
| 06:00 - 06:59 | 82          |
| 07:00 - 07:59 | 116         |
| 08:00 - 08:59 | 170         |
| 09:00 - 09:59 | 174         |
| 10:00 - 10:59 | 195         |
| 11:00 - 11:59 | 224         |
| 12:00 - 12:59 | 195         |
| 13:00 - 13:59 | 211         |
| 14:00 - 14:59 | 232         |
| 15:00 - 15:59 | 228         |
| 16:00 - 16:59 | 217         |
| 17:00 - 17:59 | 204         |
| 18:00 - 18:59 | 189         |
| 19:00 - 19:59 | 171         |
| 20:00 - 20:59 | 159         |
| 21:00 - 21:59 | 145         |
| 22:00 - 22:59 | 125         |
| 23:00 - 23:59 | 113         |