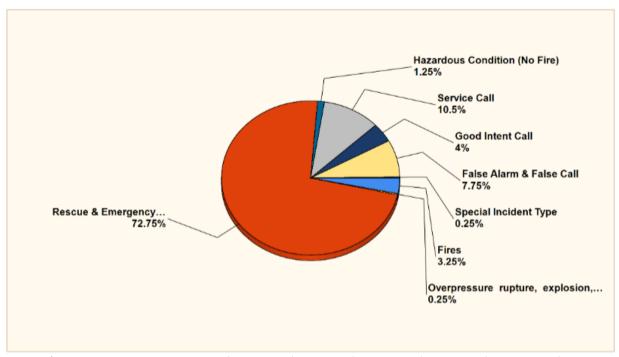

# Total Incidents: 400

Breakdown by Major Incident Types for Date Range

Zone(s): All Zones | Start Date: 09/01/2021 | End Date: 09/30/2021

| INCIDENT TYPE                      | CITY | DISTRICT | OUT OF AREA | TOTAL - | % OF TOTAL |
|------------------------------------|------|----------|-------------|---------|------------|
| FIRES                              | 4    | 9        | 0           | 13      | 3.25%      |
| STRUCTURES                         | 0    | 3        | 0           | 3       |            |
| GRASS                              | 0    | 4        | 0           | 4       |            |
| VEHICLE                            | 3    | 2        | 0           | 5       |            |
| CONFINED                           | 1    | 0        | 0           | 1       |            |
| OTHER                              | 0    | 0        | 0           | 0       |            |
| MUTUAL AID                         | 0    | 0        | 0           | 0       |            |
| OVERPRESSURE                       | 1    | 0        | 0           | 1       | 0.25%      |
| RESCUE & EMERGENCY MEDICAL SERVICE | 192  | 98       | 1           | 291     | 72.75%     |
| HAZARDOUS CONDITION (NO FIRE)      | 3    | 2        | 0           | 5       | 1.25%      |
| SERVICE CALL                       | 30   | 12       | 0           | 42      | 10.50%     |
| GOOD INTENT CALL                   | 7    | 6        | 3           | 16      | 4.00%      |
| FALSE ALARM & FALSE CALL           | 23   | 8        | 0           | 31      | 7.75%      |
| SPECIAL INCIDENT TYPE              | 1    | 0        | 0           | 1       | 0.25%      |
| SEVERE WEATHER & NATURAL DISASTER  | 0    | 0        | 0           | 0       | 0.00%      |
| TOTAL                              | 261  | 135      | 4           | 400     | 100.00%    |