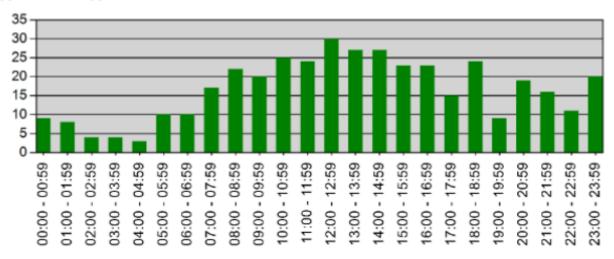

### **TIME OF DAY SEPTEMBER**

### Incidents by Hour for Apparatus for Date Range

Apparatus: All Apparatus | Start Date: 09/01/2021 | End Date: 09/30/2021

| TIME          | # INCIDENTS |
|---------------|-------------|
| 00:00 - 00:59 | 9           |
| 01:00 - 01:59 | 8           |
| 02:00 - 02:59 | 4           |
| 03:00 - 03:59 | 4           |
| 04:00 - 04:59 | 3           |
| 05:00 - 05:59 | 10          |
| 06:00 - 06:59 | 10          |
| 07:00 - 07:59 | 17          |
| 08:00 - 08:59 | 22          |
| 09:00 - 09:59 | 20          |
| 10:00 - 10:59 | 25          |
| 11:00 - 11:59 | 24          |
| 12:00 - 12:59 | 30          |
| 13:00 - 13:59 | 27          |
| 14:00 - 14:59 | 27          |
| 15:00 - 15:59 | 23          |
| 16:00 - 16:59 | 23          |
| 17:00 - 17:59 | 15          |
| 18:00 - 18:59 | 24          |
| 19:00 - 19:59 | 9           |
| 20:00 - 20:59 | 19          |
| 21:00 - 21:59 | 16          |
| 22:00 - 22:59 | 11          |
| 23:00 - 23:59 | 20          |