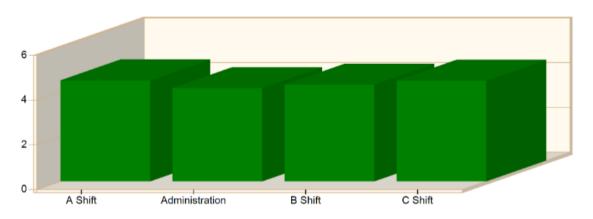

#### Incident Average Response Time per Shift for Date Range

Start Date: 01/01/2021 | End Date: 09/30/2021

| SHIFT          | AVERAGE RESPONSE TIME (min) (Dispatch to Arrived) | CALLS |
|----------------|---------------------------------------------------|-------|
| A Shift        | 4.51                                              | 1214  |
| Administration | 4.17                                              | 46    |
| B Shift        | 4.32                                              | 1167  |
| C Shift        | 4.50                                              | 1168  |
|                | Total Number of Calls:                            | 3595  |