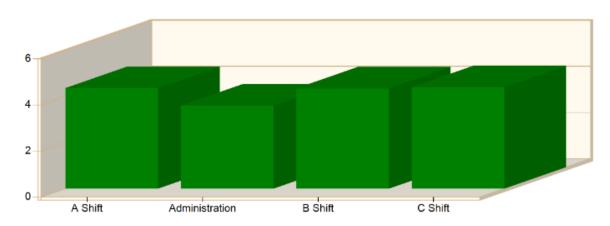

# YEAR TO DATE

# **AVERAGE RESPONSE TIMES**

Incident Average Response Time per Shift for Date Range Start Date: 01/01/2021 | End Date: 07/31/2021

| SHIFT                  | AVERAGE RESPONSE TIME (min)<br>(Dispatch to Arrived) | CALLS |
|------------------------|------------------------------------------------------|-------|
| A Shift                | 4.36                                                 | 936   |
| Administration         | 3.60                                                 | 35    |
| B Shift                | 4.35                                                 | 899   |
| C Shift                | 4.40                                                 | 918   |
| Total Number of Calls: |                                                      | 2788  |