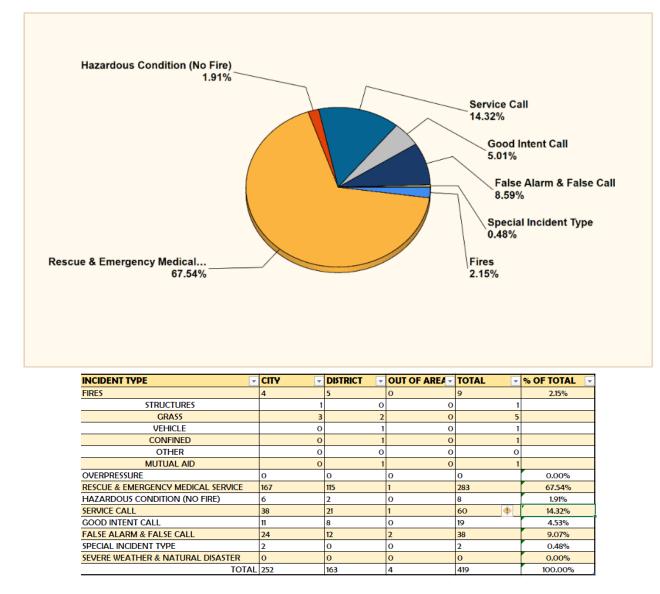

# Total Incidents: 419

#### Breakdown by Major Incident Types for Date Range

Zone(s): All Zones | Start Date: 07/01/2021 | End Date: 07/31/2021

#### Fires - 9

Structure –1

1322 Ne Main St.

Loss: \$0.00 Saved: \$0.00 (condemned property)

Grass Fires – 5 Vehicle Fires -1 Confined – 1 Other – 0 Mutual Aid – 1