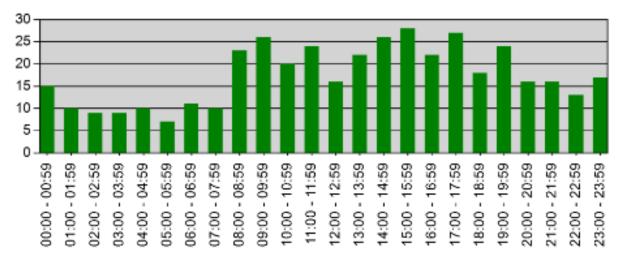

### **TIME OF DAY APRIL**

#### Incidents by Hour for Apparatus for Date Range

Apparatus: All Apparatus | Start Date: 07/01/2021 | End Date: 07/31/2021

| TIME          | #INCIDENTS |
|---------------|------------|
| 00:00 - 00:59 | 15         |
| 01:00 - 01:59 | 10         |
| 02:00 - 02:59 | 9          |
| 03:00 - 03:59 | 9          |
| 04:00 - 04:59 | 10         |
| 05:00 - 05:59 | 7          |
| 06:00 - 06:59 | 11         |
| 07:00 - 07:59 | 10         |
| 08:00 - 08:59 | 23         |
| 09:00 - 09:59 | 26         |
| 10:00 - 10:59 | 20         |
| 11:00 - 11:59 | 24         |
| 12:00 - 12:59 | 16         |
| 13:00 - 13:59 | 22         |
| 14:00 - 14:59 | 26         |
| 15:00 - 15:59 | 28         |
| 16:00 - 16:59 | 22         |
| 17:00 - 17:59 | 27         |
| 18:00 - 18:59 | 18         |
| 19:00 - 19:59 | 24         |
| 20:00 - 20:59 | 16         |
| 21:00 - 21:59 | 16         |
| 22:00 - 22:59 | 13         |
| 23:00 - 23:59 | 17         |