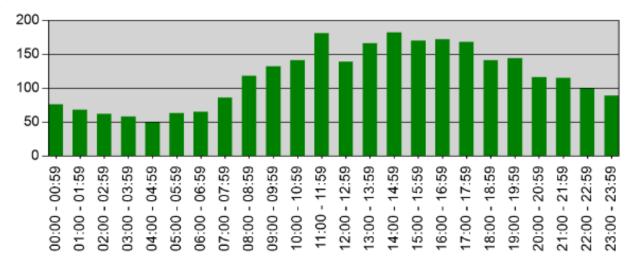

### TIME OF DAY YEAR TO DATE

#### Incidents by Hour for Apparatus for Date Range

Apparatus: All Apparatus | Start Date: 01/01/2021 | End Date: 07/31/2021

| TIME          | # INCIDENTS |
|---------------|-------------|
| 00:00 - 00:59 | 76          |
| 01:00 - 01:59 | 68          |
| 02:00 - 02:59 | 62          |
| 03:00 - 03:59 | 58          |
| 04:00 - 04:59 | 49          |
| 05:00 - 05:59 | 63          |
| 06:00 - 06:59 | 65          |
| 07:00 - 07:59 | 86          |
| 08:00 - 08:59 | 118         |
| 09:00 - 09:59 | 132         |
| 10:00 - 10:59 | 141         |
| 11:00 - 11:59 | 181         |
| 12:00 - 12:59 | 139         |
| 13:00 - 13:59 | 166         |
| 14:00 - 14:59 | 182         |
| 15:00 - 15:59 | 170         |
| 16:00 - 16:59 | 172         |
| 17:00 - 17:59 | 168         |
| 18:00 - 18:59 | 141         |
| 19:00 - 19:59 | 144         |
| 20:00 - 20:59 | 116         |
| 21:00 - 21:59 | 115         |
| 22:00 - 22:59 | 99          |
| 23:00 - 23:59 | 89          |