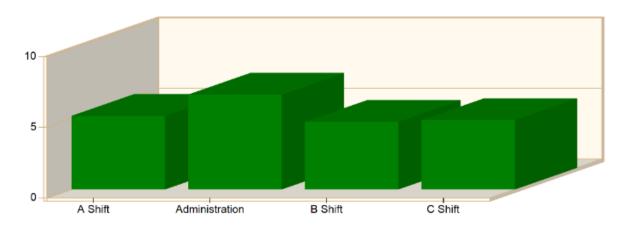

### **AVERAGE RESPONSE TIMES**

#### Incident Average Response Time per Shift for Date Range

Start Date: 07/01/2021 | End Date: 07/31/2021

| SHIFT          | AVERAGE RESPONSE TIME (min)<br>(Dispatch to Arrived) | CALLS |
|----------------|------------------------------------------------------|-------|
| A Shift        | 5.20                                                 | 142   |
| Administration | 6.71                                                 | 7     |
| B Shift        | 4.78                                                 | 142   |
| C Shift        | 4.90                                                 | 125   |
|                | Total Number of Calls:                               | 416   |