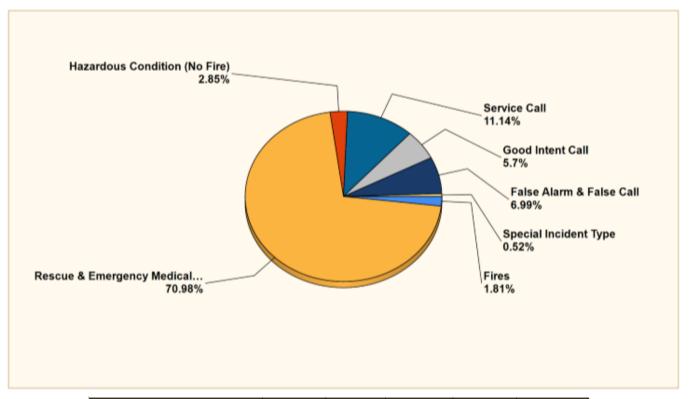

#### Breakdown by Major Incident Types for Date Range

Zone(s): All Zones | Start Date: 06/01/2021 | End Date: 06/30/2021

| INCIDENT TYPE                      | CITY | DISTRICT | OUT OF AREA | TOTAL - | % OF TOTAL |
|------------------------------------|------|----------|-------------|---------|------------|
| FIRES                              | 4    | 3        | 0           | 7       | 1.81%      |
| STRUCTURES                         | 1    | 0        | 0           | 1       |            |
| GRASS                              | 1    | 3        | 0           | 4       |            |
| VEHICLE                            | 1    | 0        | 0           | 1       |            |
| CONFINED                           | 1    | 0        | 0           | 1       |            |
| OTHER                              | 0    | 0        | 0           | 0       |            |
| MUTUAL AID                         | 0    | 0        | 0           | 0       |            |
| OVERPRESSURE                       | 0    | 0        | 0           | 0       | 0.00%      |
| RESCUE & EMERGENCY MEDICAL SERVICE | 170  | 103      | 1           | 274     | 70.98%     |
| HAZARDOUS CONDITION (NO FIRE)      | 11   | 0        | 0           | 11      | 2.85%      |
| SERVICE CALL                       | 27   | 15       | 1           | 43      | 11.14%     |
| GOOD INTENT CALL                   | 14   | 8        | 0           | 22      | 5.70%      |
| FALSE ALARM & FALSE CALL           | 17   | 10       | 0           | 27      | 6.99%      |
| SPECIAL INCIDENT TYPE              | 1    | 1        | 0           | 2       | 0.52%      |
| SEVERE WEATHER & NATURAL DISASTER  | 0    | 0        | 0           | 0       | 0.00%      |
| TOTAL                              | 244  | 140      | 2           | 386     | 100.00%    |