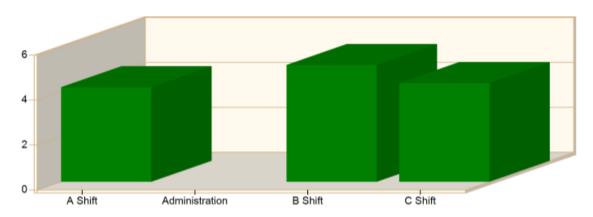

#### Incident Average Response Time per Shift for Date Range

Start Date: 06/01/2021 | End Date: 06/30/2021

| SHIFT          | AVERAGE RESPONSE TIME (min)<br>(Dispatch to Arrived) | CALLS |
|----------------|------------------------------------------------------|-------|
| A Shift        | 4.20                                                 | 122   |
| Administration | 0.00                                                 | 3     |
| B Shift        | 5.19                                                 | 108   |
| C Shift        | 4.39                                                 | 152   |
|                | Total Number of Calls:                               | 385   |