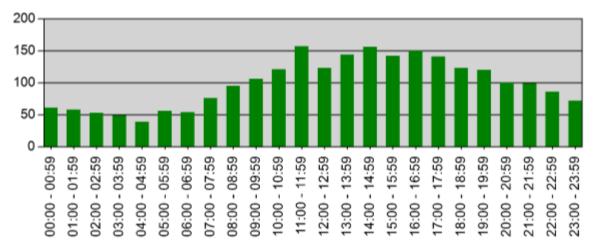

### TIME OF DAY YEAR TO DATE

#### Incidents by Hour for Apparatus for Date Range

Apparatus: All Apparatus | Start Date: 01/01/2021 | End Date: 06/30/2021

| TIME          | # INCIDENTS |  |  |
|---------------|-------------|--|--|
| 00:00 - 00:59 | 61          |  |  |
| 01:00 - 01:59 | 58          |  |  |
| 02:00 - 02:59 | 53          |  |  |
| 03:00 - 03:59 | 49          |  |  |
| 04:00 - 04:59 | 39          |  |  |
| 05:00 - 05:59 | 56          |  |  |
| 06:00 - 06:59 | 54          |  |  |
| 07:00 - 07:59 | 76          |  |  |
| 08:00 - 08:59 | 95          |  |  |
| 09:00 - 09:59 | 106         |  |  |
| 10:00 - 10:59 | 121         |  |  |
| 11:00 - 11:59 | 157         |  |  |
| 12:00 - 12:59 | 123         |  |  |
| 13:00 - 13:59 | 144         |  |  |
| 14:00 - 14:59 | 156         |  |  |
| 15:00 - 15:59 | 142         |  |  |
| 16:00 - 16:59 | 150         |  |  |
| 17:00 - 17:59 | 141         |  |  |
| 18:00 - 18:59 | 123         |  |  |
| 19:00 - 19:59 | 120         |  |  |
| 20:00 - 20:59 | 100         |  |  |
| 21:00 - 21:59 | 99          |  |  |
| 22:00 - 22:59 | 86          |  |  |
| 23:00 - 23:59 | 72          |  |  |