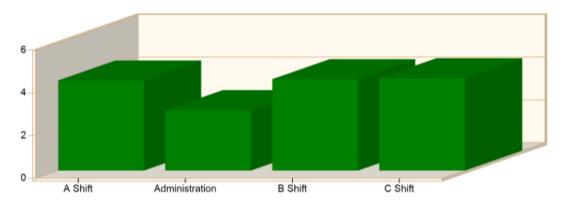

#### Incident Average Response Time per Shift for Date Range

Start Date: 01/01/2021 | End Date: 06/30/2021

| SHIFT          | AVERAGE RESPONSE TIME (min)<br>(Dispatch to Arrived) | CALLS |
|----------------|------------------------------------------------------|-------|
| A Shift        | 4.21                                                 | 794   |
| Administration | 2.82                                                 | 28    |
| B Shift        | 4.27                                                 | 757   |
| C Shift        | 4.32                                                 | 793   |
|                | Total Number of Calls:                               | 2372  |