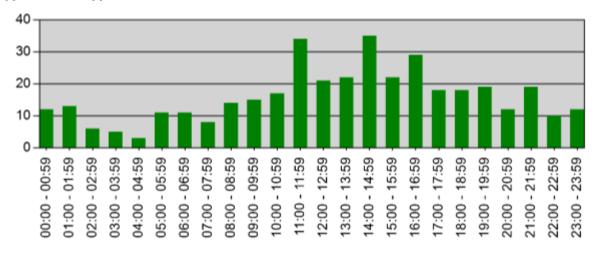

### TIME OF DAY APRIL

### Incidents by Hour for Apparatus for Date Range

Apparatus: All Apparatus | Start Date: 06/01/2021 | End Date: 06/30/2021

| TIME          | # INCIDENTS |  |  |
|---------------|-------------|--|--|
| 00:00 - 00:59 | 12          |  |  |
| 01:00 - 01:59 | 13          |  |  |
| 02:00 - 02:59 | 6           |  |  |
| 03:00 - 03:59 | 5           |  |  |
| 04:00 - 04:59 | 3           |  |  |
| 05:00 - 05:59 | 11          |  |  |
| 06:00 - 06:59 | 11          |  |  |
| 07:00 - 07:59 | 8           |  |  |
| 08:00 - 08:59 | 14          |  |  |
| 09:00 - 09:59 | 15          |  |  |
| 10:00 - 10:59 | 17          |  |  |
| 11:00 - 11:59 | 34          |  |  |
| 12:00 - 12:59 | 21          |  |  |
| 13:00 - 13:59 | 22          |  |  |
| 14:00 - 14:59 | 35          |  |  |
| 15:00 - 15:59 | 22          |  |  |
| 16:00 - 16:59 | 29          |  |  |
| 17:00 - 17:59 | 18          |  |  |
| 18:00 - 18:59 | 18          |  |  |
| 19:00 - 19:59 | 19          |  |  |
| 20:00 - 20:59 | 12          |  |  |
| 21:00 - 21:59 | 19          |  |  |
| 22:00 - 22:59 | 10          |  |  |
| 23:00 - 23:59 | 12          |  |  |