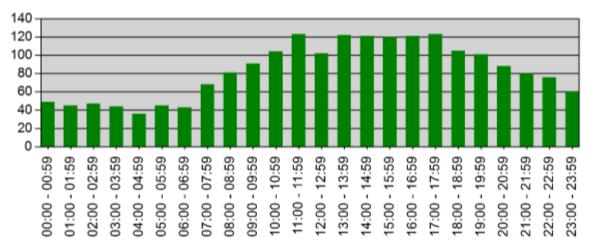

### TIME OF DAY YEAR TO DATE

Incidents by Hour for Apparatus for Date Range

Apparatus: All Apparatus | Start Date: 01/01/2021 | End Date: 05/31/2021

| TIME          | # INCIDENTS |
|---------------|-------------|
| 00:00 - 00:59 | 49          |
| 01:00 - 01:59 | 45          |
| 02:00 - 02:59 | 47          |
| 03:00 - 03:59 | 44          |
| 04:00 - 04:59 | 36          |
| 05:00 - 05:59 | 45          |
| 06:00 - 06:59 | 43          |
| 07:00 - 07:59 | 68          |
| 08:00 - 08:59 | 81          |
| 09:00 - 09:59 | 91          |
| 10:00 - 10:59 | 104         |
| 11:00 - 11:59 | 123         |
| 12:00 - 12:59 | 102         |
| 13:00 - 13:59 | 122         |
| 14:00 - 14:59 | 121         |
| 15:00 - 15:59 | 120         |
| 16:00 - 16:59 | 121         |
| 17:00 - 17:59 | 123         |
| 18:00 - 18:59 | 105         |
| 19:00 - 19:59 | 101         |
| 20:00 - 20:59 | 88          |
| 21:00 - 21:59 | 80          |
| 22:00 - 22:59 | 76          |
| 23:00 - 23:59 | 60          |