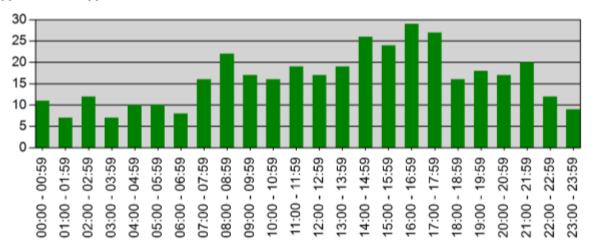

### TIME OF DAY APRIL

#### Incidents by Hour for Apparatus for Date Range

Apparatus: All Apparatus | Start Date: 05/01/2021 | End Date: 05/31/2021

| TIME          | # INCIDENTS |
|---------------|-------------|
| 00:00 - 00:59 | 11          |
| 01:00 - 01:59 | 7           |
| 02:00 - 02:59 | 12          |
| 03:00 - 03:59 | 7           |
| 04:00 - 04:59 | 10          |
| 05:00 - 05:59 | 10          |
| 06:00 - 06:59 | 8           |
| 07:00 - 07:59 | 16          |
| 08:00 - 08:59 | 22          |
| 09:00 - 09:59 | 17          |
| 10:00 - 10:59 | 16          |
| 11:00 - 11:59 | 19          |
| 12:00 - 12:59 | 17          |
| 13:00 - 13:59 | 19          |
| 14:00 - 14:59 | 26          |
| 15:00 - 15:59 | 24          |
| 16:00 - 16:59 | 29          |
| 17:00 - 17:59 | 27          |
| 18:00 - 18:59 | 16          |
| 19:00 - 19:59 | 18          |
| 20:00 - 20:59 | 17          |
| 21:00 - 21:59 | 20          |
| 22:00 - 22:59 | 12          |