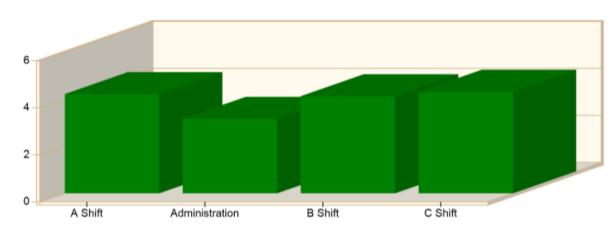

### **AVERAGE RESPONSE TIMES**

Incident Average Response Time per Shift for Date Range Start Date: 01/01/2021 | End Date: 05/31/2021

| SHIFT          | AVERAGE RESPONSE TIME (min)<br>(Dispatch to Arrived) | CALLS |
|----------------|------------------------------------------------------|-------|
| A Shift        | 4.21                                                 | 672   |
| Administration | 3.16                                                 | 25    |
| B Shift        | 4.12                                                 | 649   |
| C Shift        | 4.31                                                 | 641   |
|                | Total Number of Calls:                               | 1987  |