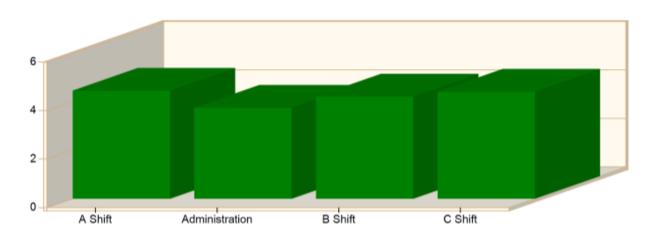

#### Incident Average Response Time per Shift for Date Range

Start Date: 05/01/2021 | End Date: 05/31/2021

| SHIFT          | AVERAGE RESPONSE TIME (min)<br>(Dispatch to Arrived) | CALLS |
|----------------|------------------------------------------------------|-------|
| A Shift        | 4.45                                                 | 141   |
| Administration | 3.75                                                 | 4     |
| B Shift        | 4.21                                                 | 138   |
| C Shift        | 4.41                                                 | 106   |
|                | Total Number of Calls:                               | 389   |