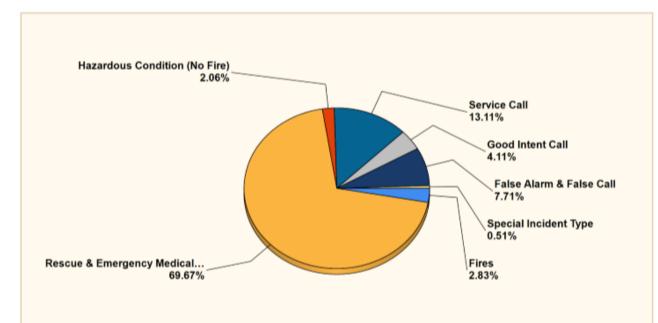

# Total Incidents: 389

Breakdown by Major Incident Types for Date Range

Zone(s): All Zones | Start Date: 05/01/2021 | End Date: 05/31/2021

| INCIDENT TYPE                      | CITY 🗸 | DISTRICT 🚽 | OUT OF AREA - | TOTAL 👻 | % OF TOTAL |
|------------------------------------|--------|------------|---------------|---------|------------|
| FIRES                              | 6      | 5          | 0             | 11      | 2.83%      |
| STRUCTURES                         | 0      | 0          | 0             | 0       |            |
| GRASS                              | 4      | 2          | 0             | 6       |            |
| VEHICLE                            | 1      | 2          | 0             | 3       |            |
| CONFINED                           | 0      | 0          | 0             | 0       |            |
| OTHER                              | 1      | 1          | 0             | 2       |            |
| MUTUAL AID                         | 0      | 0          | 0             | 0       |            |
| OVERPRESSURE                       | 0      | 0          | 0             | 0       | 0.00%      |
| RESCUE & EMERGENCY MEDICAL SERVICE | 181    | 90         | 0             | 271     | 69.67%     |
| HAZARDOUS CONDITION (NO FIRE)      | 5      | 3          | 0             | 8       | 2.06%      |
| SERVICE CALL                       | 42     | 6          | 3             | 51      | 13.11%     |
| GOOD INTENT CALL                   | 10     | 3          | 3             | 16      | 4.11%      |
| FALSE ALARM & FALSE CALL           | 20     | 10         | 0             | 30      | 7.71%      |
| SPECIAL INCIDENT TYPE              | 2      | 0          | 0             | 2       | 0.51%      |
| SEVERE WEATHER & NATURAL DISASTER  | 0      | 0          | 0             | 0       | 0.00%      |
| TOTAL                              | 266    | 117        | 6             | 389     | 100.00%    |

#### **Fires -** 11

Structure -0Grass Fires -6Vehicle Fires -3Confined -0Other -2Mutual Aid -0