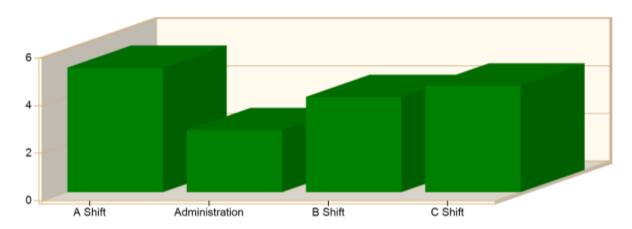

#### Incident Average Response Time per Shift for Date Range

Start Date: 04/01/2021 | End Date: 04/30/2021

| SHIFT          | AVERAGE RESPONSE TIME (min) (Dispatch to Arrived) | CALLS |
|----------------|---------------------------------------------------|-------|
| A Shift        | 5.23                                              | 126   |
| Administration | 2.60                                              | 5     |
| B Shift        | 4.00                                              | 131   |
| C Shift        | 4.48                                              | 129   |
|                | Total Number of Calls:                            | 391   |