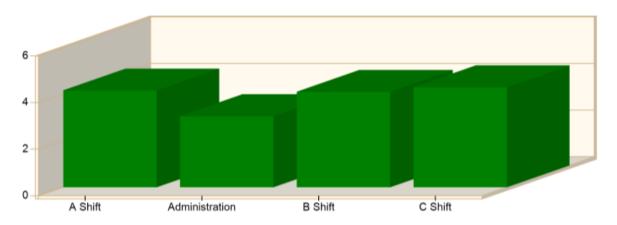

#### Incident Average Response Time per Shift for Date Range

Start Date: 01/01/2021 | End Date: 04/30/2021

| SHIFT          | AVERAGE RESPONSE TIME (min)<br>(Dispatch to Arrived) | CALLS |
|----------------|------------------------------------------------------|-------|
| A Shift        | 4.15                                                 | 531   |
| Administration | 3.05                                                 | 21    |
| B Shift        | 4.09                                                 | 511   |
| C Shift        | 4.29                                                 | 535   |
|                | Total Number of Calls:                               | 1598  |