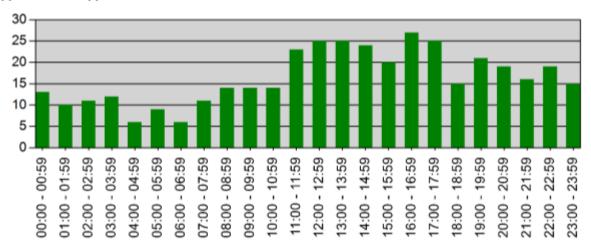

### TIME OF DAY APRIL

#### Incidents by Hour for Apparatus for Date Range

Apparatus: All Apparatus | Start Date: 04/01/2021 | End Date: 04/30/2021

| TIME          | # INCIDENTS |
|---------------|-------------|
| 00:00 - 00:59 | 13          |
| 01:00 - 01:59 | 10          |
| 02:00 - 02:59 | 11          |
| 03:00 - 03:59 | 12          |
| 04:00 - 04:59 | 6           |
| 05:00 - 05:59 | 9           |
| 06:00 - 06:59 | 6           |
| 07:00 - 07:59 | 11          |
| 08:00 - 08:59 | 14          |
| 09:00 - 09:59 | 14          |
| 10:00 - 10:59 | 14          |
| 11:00 - 11:59 | 23          |
| 12:00 - 12:59 | 25          |
| 13:00 - 13:59 | 25          |
| 14:00 - 14:59 | 24          |
| 15:00 - 15:59 | 20          |
| 16:00 - 16:59 | 27          |
| 17:00 - 17:59 | 25          |
| 18:00 - 18:59 | 15          |
| 19:00 - 19:59 | 21          |
| 20:00 - 20:59 | 19          |
| 21:00 - 21:59 | 16          |
| 22:00 - 22:59 | 19          |
| 23:00 - 23:59 | 15          |