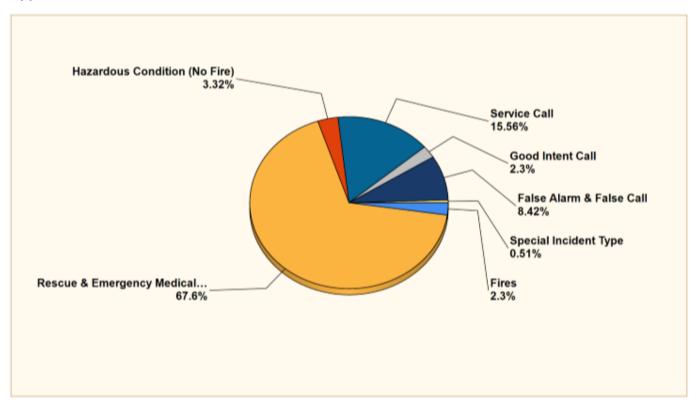

# Total Incidents: 394

Breakdown by Major Incident Types for Date Range

Zone(s): All Zones | Start Date: 04/01/2021 | End Date: 04/30/2021

| INCIDENT TYPE                      | CITY | DISTRICT | OUT OF AREA | TOTAL | % OF TOTAL |
|------------------------------------|------|----------|-------------|-------|------------|
| FIRES                              | 6    | 3        | 0           | 9     | 2.28%      |
| STRUCTURES                         | 1    | 0        | 0           | 1     |            |
| GRASS                              | 3    | 2        | 0           | 5     |            |
| VEHICLE                            | 1    | 1        | 0           | 2     |            |
| CONFINED                           | 1    | 0        | 0           | 1     |            |
| OTHER                              | 0    | 0        | 0           | 0     |            |
| MUTUAL AID                         | 0    | 0        | 0           | 0     |            |
| OVERPRESSURE                       | 0    | 0        | 0           | 0     | 0.00%      |
| RESCUE & EMERGENCY MEDICAL SERVICE | 186  | 80       | 0           | 266   | 67.51%     |
| HAZARDOUS CONDITION (NO FIRE)      | 9    | 4        | 0           | 13    | 3.30%      |
| SERVICE CALL                       | 39   | 21       | 1           | 61    | 15.48%     |
| GOOD INTENT CALL                   | 6    | 2        | 1           | 9     | 2.28%      |
| FALSE ALARM & FALSE CALL           | 23   | 11       | 0           | 34    | 8.63%      |
| SPECIAL INCIDENT TYPE              | 2    | 0        | 0           | 2     | 0.51%      |
| SEVERE WEATHER & NATURAL DISASTER  | 0    | 0        | 0           | 0     | 0.00%      |
| TOTAL                              | 271  | 121      | 2           | 394   | 100.00%    |