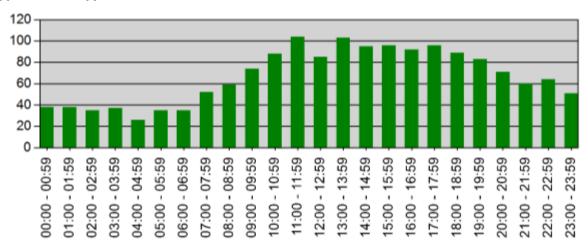

### TIME OF DAY YEAR TO DATE

#### Incidents by Hour for Apparatus for Date Range

Apparatus: All Apparatus | Start Date: 01/01/2021 | End Date: 04/30/2021

| TIME          | # INCIDENTS |
|---------------|-------------|
| 00:00 - 00:59 | 38          |
| 01:00 - 01:59 | 38          |
| 02:00 - 02:59 | 35          |
| 03:00 - 03:59 | 37          |
| 04:00 - 04:59 | 26          |
| 05:00 - 05:59 | 35          |
| 06:00 - 06:59 | 35          |
| 07:00 - 07:59 | 52          |
| 08:00 - 08:59 | 59          |
| 09:00 - 09:59 | 74          |
| 10:00 - 10:59 | 88          |
| 11:00 - 11:59 | 104         |
| 12:00 - 12:59 | 85          |
| 13:00 - 13:59 | 103         |
| 14:00 - 14:59 | 95          |
| 15:00 - 15:59 | 96          |
| 16:00 - 16:59 | 92          |
| 17:00 - 17:59 | 96          |
| 18:00 - 18:59 | 89          |
| 19:00 - 19:59 | 83          |
| 20:00 - 20:59 | 71          |
| 21:00 - 21:59 | 60          |
| 22:00 - 22:59 | 64          |
| 23:00 - 23:59 | 51          |