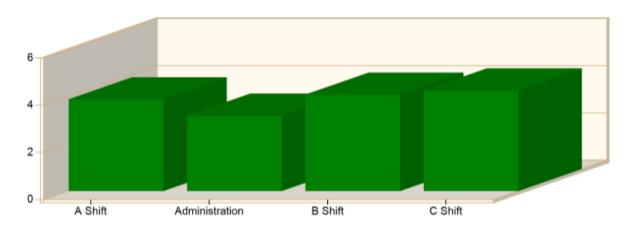

### **AVERAGE RESPONSE TIMES**

Incident Average Response Time per Shift for Date Range Start Date: 01/01/2021 | End Date: 12/31/2021

| SHIFT                  | AVERAGE RESPONSE TIME (min)<br>(Dispatch to Arrived) | CALLS |
|------------------------|------------------------------------------------------|-------|
| A Shift                | 3.88                                                 | 421   |
| Administration         | 3.19                                                 | 16    |
| B Shift                | 4.08                                                 | 390   |
| C Shift                | 4.26                                                 | 418   |
| Total Number of Calls: |                                                      | 1245  |