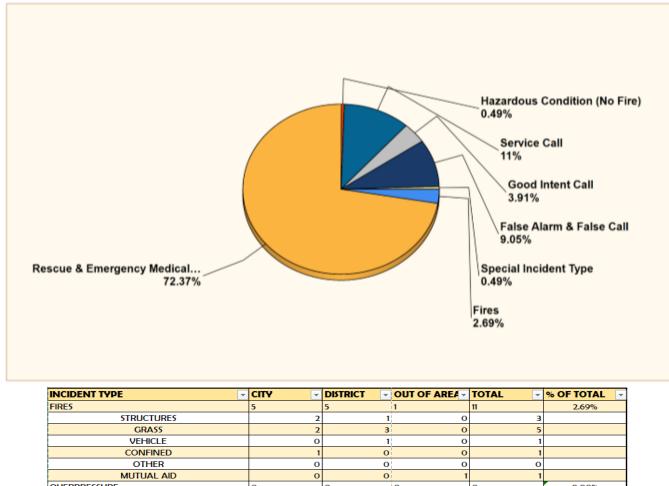

### Total Incidents: 409

Breakdown by Major Incident Types for Date Range

Zone(s): All Zones | Start Date: 03/01/2021 | End Date: 03/31/2021

OVERPRESSURE 0 0.00% 0 o 0 RESCUE & EMERGENCY MEDICAL SERVICE 179 116 296 72.37% 1 HAZARDOUS CONDITION (NO FIRE) 0 2 0 2 0.49% SERVICE CALL 24 21 0 45 11.00% GOOD INTENT CALL 10 4 16 3.91% 2 FALSE ALARM & FALSE CALL 20 17 0 37 9.05% SPECIAL INCIDENT TYPE 2 0 0 2 0.49% SEVERE WEATHER & NATURAL DISASTER 0 0 0 0.00% 0 TOTAL 242 163 4 409 100.00%

**Fires** - 11

 Structure - 3
 5 Barrier Way.
 Loss: \$250,000.00
 Saved: \$200,000.00

 11 Brookbend Rd.
 Loss: \$0.00
 Saved: \$146,220.00

 111 and 109 Old Hickory Pt.
 Loss: \$115,800.00
 Saved: \$420,550.00

Grass Fires – 5 Vehicle Fires -1 Confined – 1 Other – 0 Mutual Aid – 1