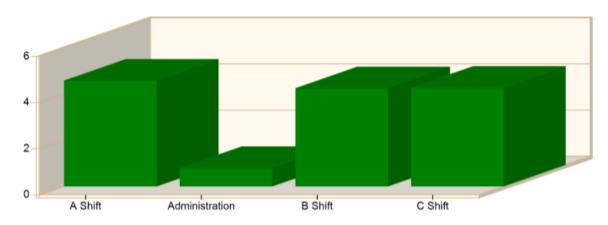

### **AVERAGE RESPONSE TIMES**

Incident Average Response Time per Shift for Date Range

Start Date: 03/01/2021 | End Date: 03/31/2021

| SHIFT          | AVERAGE RESPONSE TIME (min)<br>(Dispatch to Arrived) | CALLS |
|----------------|------------------------------------------------------|-------|
| A Shift        | 4.58                                                 | 132   |
| Administration | 0.79                                                 | 3     |
| B Shift        | 4.25                                                 | 124   |
| C Shift        | 4.27                                                 | 147   |
|                | Total Number of Calls:                               | 406   |