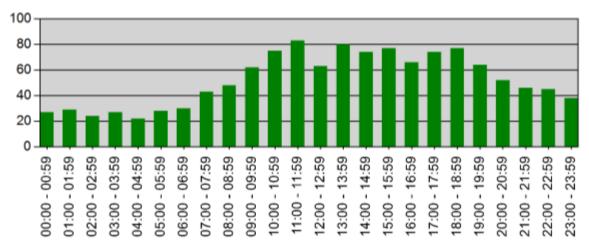

### TIME OF DAY YEAR TO DATE

#### Incidents by Hour for Apparatus for Date Range

Apparatus: All Apparatus | Start Date: 01/01/2021 | End Date: 12/31/2021

| TIME          | # INCIDENTS |
|---------------|-------------|
| 00:00 - 00:59 | 27          |
| 01:00 - 01:59 | 29          |
| 02:00 - 02:59 | 24          |
| 03:00 - 03:59 | 27          |
| 04:00 - 04:59 | 22          |
| 05:00 - 05:59 | 28          |
| 06:00 - 06:59 | 30          |
| 07:00 - 07:59 | 43          |
| 08:00 - 08:59 | 48          |
| 09:00 - 09:59 | 62          |
| 10:00 - 10:59 | 75          |
| 11:00 - 11:59 | 83          |
| 12:00 - 12:59 | 63          |
| 13:00 - 13:59 | 80          |
| 14:00 - 14:59 | 74          |
| 15:00 - 15:59 | 77          |
| 16:00 - 16:59 | 66          |
| 17:00 - 17:59 | 74          |
| 18:00 - 18:59 | 77          |
| 19:00 - 19:59 | 64          |
| 20:00 - 20:59 | 52          |
| 21:00 - 21:59 | 46          |
| 22:00 - 22:59 | 45          |