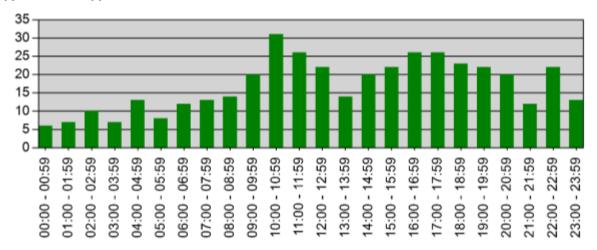

#### Incidents by Hour for Apparatus for Date Range

Apparatus: All Apparatus | Start Date: 03/01/2021 | End Date: 03/31/2021

| TIME          | # INCIDENTS |
|---------------|-------------|
| 00:00 - 00:59 | 6           |
| 01:00 - 01:59 | 7           |
| 02:00 - 02:59 | 10          |
| 03:00 - 03:59 | 7           |
| 04:00 - 04:59 | 13          |
| 05:00 - 05:59 | 8           |
| 06:00 - 06:59 | 12          |
| 07:00 - 07:59 | 13          |
| 08:00 - 08:59 | 14          |
| 09:00 - 09:59 | 20          |
| 10:00 - 10:59 | 31          |
| 11:00 - 11:59 | 26          |
| 12:00 - 12:59 | 22          |
| 13:00 - 13:59 | 14          |
| 14:00 - 14:59 | 20          |
| 15:00 - 15:59 | 22          |
| 16:00 - 16:59 | 26          |
| 17:00 - 17:59 | 26          |
| 18:00 - 18:59 | 23          |
| 19:00 - 19:59 | 22          |
| 20:00 - 20:59 | 20          |
| 21:00 - 21:59 | 12          |
| 22:00 - 22:59 | 22          |
| 23:00 - 23:59 | 13          |