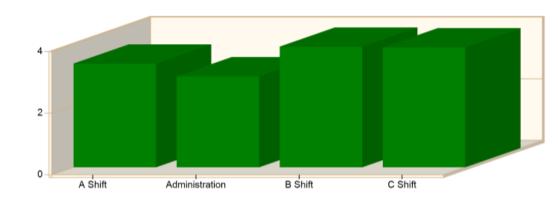

### **AVERAGE RESPONSE TIMES**

Incident Average Response Time per Shift for Date Range Start Date: 02/01/2021 | End Date: 02/28/2021

| SHIFT          | AVERAGE RESPONSE TIME (min)<br>(Dispatch to Arrived) | CALLS |
|----------------|------------------------------------------------------|-------|
| A Shift        | 3.36                                                 | 131   |
| Administration | 2.95                                                 | 8     |
| B Shift        | 3.91                                                 | 111   |
| C Shift        | 3.89                                                 | 109   |
|                | Total Number of Calls:                               | 359   |