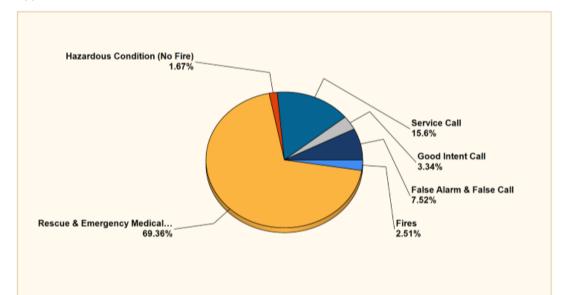

# Total Incidents: 359

Breakdown by Major Incident Types for Date Range Zone(s): All Zones | Start Date: 02/01/2021 | End Date: 02/28/2021

| INCIDENT TYPE                      | CITY 👻 | DISTRICT 🚽 | OUT OF AREA - | TOTAL 👻 | % OF TOTAL < |
|------------------------------------|--------|------------|---------------|---------|--------------|
| FIRES                              | 4      | 5          | 0             | 9       | 2.51%        |
| STRUCTURES                         | 3      | 2          | 0             | 5       |              |
| GRASS                              | 1      | 0          | 0             | 1       |              |
| VEHICLE                            | 0      | 1          | 0             | 1       |              |
| CONFI NED                          | 0      | 2          | 0             | 2       |              |
| OTHER                              | 0      | 0          | 0             | 0       |              |
| MUTUAL AID                         | 0      | 0          | 0             | 0       |              |
| OVERPRESSURE                       | 0      | 0          | 0             | 0       | 0.00%        |
| RESCUE & EMERGENCY MEDICAL SERVICE | 149    | 97         | 3             | 249     | 69.36%       |
| HAZARDOUS CONDITION (NO FIRE)      | 3      | 2          | 1             | 6       | 1.67%        |
| SERVICE CALL                       | 37     | 19         | 0             | 56      | 15.60%       |
| GOOD INTENT CALL                   | 9      | 2          | 1             | 12      | 3.34%        |
| FALSE ALARM & FALSE CALL           | 15     | 12         | 0             | 27      | 7.52%        |
| SPECIAL INCIDENT TYPE              | 0      | 0          | 0             | 0       | 0.00%        |
| SEVERE WEATHER & NATURAL DISASTER  | 0      | 0          | 0             | 0       | 0.00%        |
| TOTAL                              | 217    | 137        | 5             | 359     | 100.00%      |