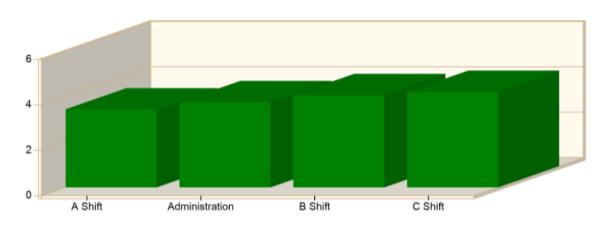

### **AVERAGE RESPONSE TIMES**

Incident Average Response Time per Shift for Date Range Start Date: 01/01/2021 | End Date: 02/28/2021

| SHIFT                  | AVERAGE RESPONSE TIME (min)<br>(Dispatch to Arrived) | CALLS |
|------------------------|------------------------------------------------------|-------|
| A Shift                | 3.43                                                 | 272   |
| Administration         | 3.75                                                 | 13    |
| B Shift                | 4.06                                                 | 255   |
| C Shift                | 4.20                                                 | 259   |
| Total Number of Calls: |                                                      | 799   |