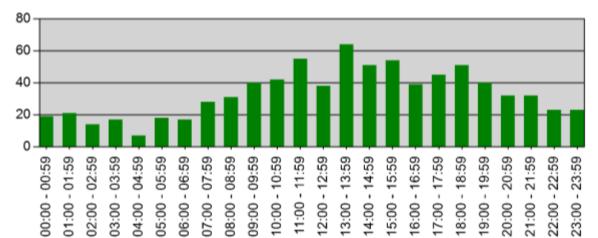

### TIME OF DAY YEAR TO DATE

#### Incidents by Hour for Apparatus for Date Range

Apparatus: All Apparatus | Start Date: 01/01/2021 | End Date: 02/28/2021

| TIME          | # INCIDENTS |
|---------------|-------------|
| 00:00 - 00:59 | 19          |
| 01:00 - 01:59 | 21          |
| 02:00 - 02:59 | 14          |
| 03:00 - 03:59 | 17          |
| 04:00 - 04:59 | 7           |
| 05:00 - 05:59 | 18          |
| 06:00 - 06:59 | 17          |
| 07:00 - 07:59 | 28          |
| 08:00 - 08:59 | 31          |
| 09:00 - 09:59 | 40          |
| 10:00 - 10:59 | 42          |
| 11:00 - 11:59 | 55          |
| 12:00 - 12:59 | 38          |
| 13:00 - 13:59 | 64          |
| 14:00 - 14:59 | 51          |
| 15:00 - 15:59 | 54          |
| 16:00 - 16:59 | 39          |
| 17:00 - 17:59 | 45          |
| 18:00 - 18:59 | 51          |
| 19:00 - 19:59 | 40          |
| 20:00 - 20:59 | 32          |
| 21:00 - 21:59 | 32          |
| 22:00 - 22:59 | 23          |
| 23:00 - 23:59 | 23          |