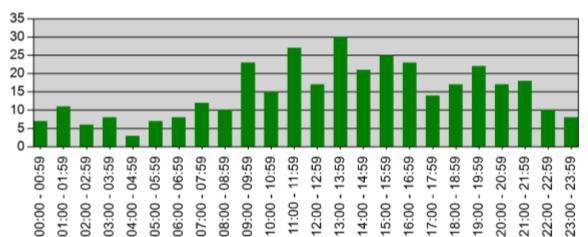

#### Incidents by Hour for Apparatus for Date Range

Apparatus: All Apparatus | Start Date: 02/01/2021 | End Date: 02/28/2021

| TIME          | # INCIDENTS |
|---------------|-------------|
| 00:00 - 00:59 | 7           |
| 01:00 - 01:59 | 11          |
| 02:00 - 02:59 | 6           |
| 03:00 - 03:59 | 8           |
| 04:00 - 04:59 | 3           |
| 05:00 - 05:59 | 7           |
| 06:00 - 06:59 | 8           |
| 07:00 - 07:59 | 12          |
| 08:00 - 08:59 | 10          |
| 09:00 - 09:59 | 23          |
| 10:00 - 10:59 | 15          |
| 11:00 - 11:59 | 27          |
| 12:00 - 12:59 | 17          |
| 13:00 - 13:59 | 30          |
| 14:00 - 14:59 | 21          |
| 15:00 - 15:59 | 25          |
| 16:00 - 16:59 | 23          |
| 17:00 - 17:59 | 14          |
| 18:00 - 18:59 | 17          |
| 19:00 - 19:59 | 22          |
| 20:00 - 20:59 | 17          |
| 21:00 - 21:59 | 18          |
| 22:00 - 22:59 | 10          |
| 23:00 - 23:59 | 8           |