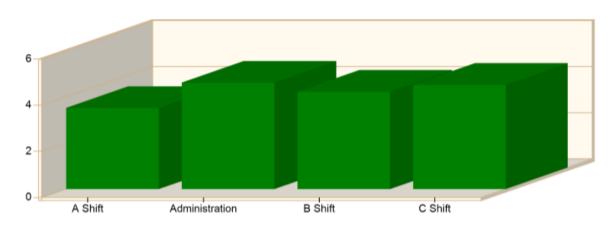

# YEAR TO DATE AVERAGE RESPONSE TIMES

Incident Average Response Time per Shift for Date Range Start Date: 01/01/2021 | End Date: 12/31/2021

| SHIFT          | AVERAGE RESPONSE TIME (min)<br>(Dispatch to Arrived) | CALLS |
|----------------|------------------------------------------------------|-------|
| A Shift        | 3.51                                                 | 194   |
| Administration | 4.61                                                 | 10    |
| B Shift        | 4.22                                                 | 174   |
| C Shift        | 4.52                                                 | 184   |
|                | Total Number of Calls:                               | 562   |