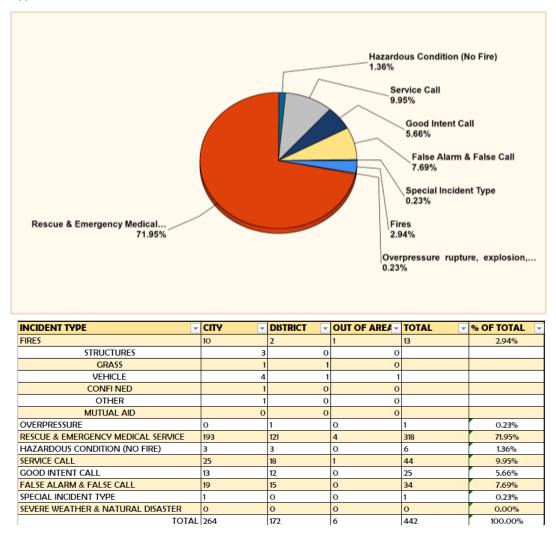

# Total Incidents: 442

Breakdown by Major Incident Types for Date Range Zone(s): All Zones | Start Date: 01/01/2021 | End Date: 01/31/2021

#### **Fires** - 13

 Structure – 3
 332 Cranberry Hill
 Loss \$1000.00
 Saved \$122,975.00

 114 E. Butler Road
 Loss \$500.00
 Saved \$536,980.00

 200 Woodvine Way
 Loss \$1500.00
 Saved \$250,500.00

Grass Fires - 2 Vehicle Fires -6 Confined - 1 Other - 1 Mutual Aid - 0

## **CODES ENFORCEMENT/FIRE PREVENTION**

TOTAL INSPECTIONS – 117 City –58 Dist. - 59