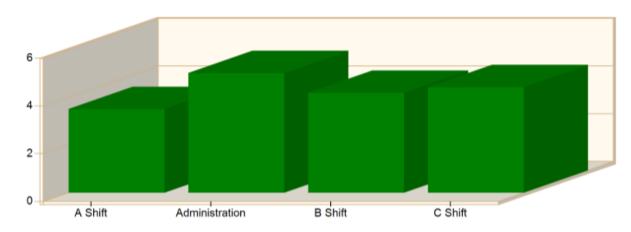

### **AVERAGE RESPONSE TIMES**

Incident Average Response Time per Shift for Date Range

Start Date: 01/01/2021 | End Date: 01/31/2021

| SHIFT          | AVERAGE RESPONSE TIME (min)<br>(Dispatch to Arrived) | CALLS |
|----------------|------------------------------------------------------|-------|
| A Shift        | 3.50                                                 | 141   |
| Administration | 5.01                                                 | 5     |
| B Shift        | 4.18                                                 | 144   |
| C Shift        | 4.42                                                 | 150   |
|                | Total Number of Calls:                               | 440   |