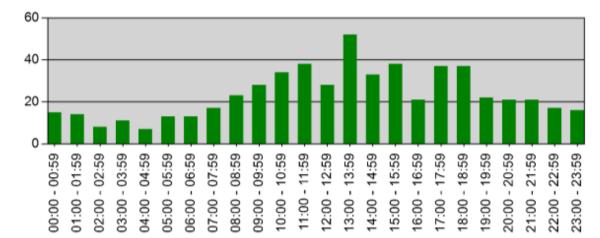

### TIME OF DAY YEAR TO DATE

#### Incidents by Hour for Apparatus for Date Range

Apparatus: All Apparatus | Start Date: 01/01/2021 | End Date: 12/31/2021

| TIME          | # INCIDENTS |
|---------------|-------------|
| 00:00 - 00:59 | 15          |
| 01:00 - 01:59 | 14          |
| 02:00 - 02:59 | 8           |
| 03:00 - 03:59 | 11          |
| 04:00 - 04:59 | 7           |
| 05:00 - 05:59 | 13          |
| 06:00 - 06:59 | 13          |
| 07:00 - 07:59 | 17          |
| 08:00 - 08:59 | 23          |
| 09:00 - 09:59 | 28          |
| 10:00 - 10:59 | 34          |
| 11:00 - 11:59 | 38          |
| 12:00 - 12:59 | 28          |
| 13:00 - 13:59 | 52          |
| 14:00 - 14:59 | 33          |
| 15:00 - 15:59 | 38          |
| 16:00 - 16:59 | 21          |
| 17:00 - 17:59 | 37          |
| 18:00 - 18:59 | 37          |
| 19:00 - 19:59 | 22          |
| 20:00 - 20:59 | 21          |
| 21:00 - 21:59 | 21          |
| 22:00 - 22:59 | 17          |
| 23:00 - 23:59 | 16          |