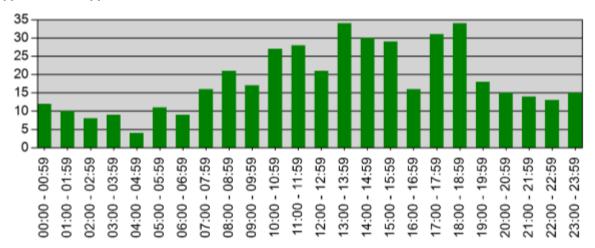

#### TIME OF DAY JANUARY

#### Incidents by Hour for Apparatus for Date Range

Apparatus: All Apparatus | Start Date: 01/01/2021 | End Date: 01/31/2021

| TIME          | # INCIDENTS |
|---------------|-------------|
| 00:00 - 00:59 | 12          |
| 01:00 - 01:59 | 10          |
| 02:00 - 02:59 | 8           |
| 03:00 - 03:59 | 9           |
| 04:00 - 04:59 | 4           |
| 05:00 - 05:59 | 11          |
| 06:00 - 06:59 | 9           |
| 07:00 - 07:59 | 16          |
| 08:00 - 08:59 | 21          |
| 09:00 - 09:59 | 17          |
| 10:00 - 10:59 | 27          |
| 11:00 - 11:59 | 28          |
| 12:00 - 12:59 | 21          |
| 13:00 - 13:59 | 34          |
| 14:00 - 14:59 | 30          |
| 15:00 - 15:59 | 29          |
| 16:00 - 16:59 | 16          |
| 17:00 - 17:59 | 31          |
| 18:00 - 18:59 | 34          |
| 19:00 - 19:59 | 18          |
| 20:00 - 20:59 | 15          |
| 21:00 - 21:59 | 14          |
| 22:00 - 22:59 | 13          |