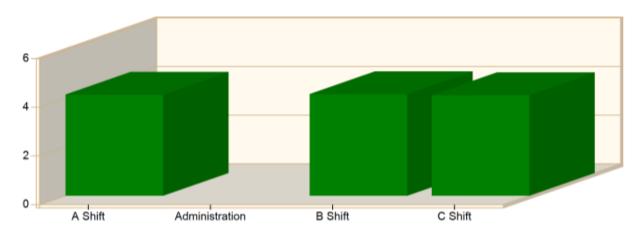

#### Incident Average Response Time per Shift for Date Range

Start Date: 12/01/2020 | End Date: 12/31/2020

| SHIFT          | AVERAGE RESPONSE TIME (min) (Dispatch to Arrived) | CALLS |
|----------------|---------------------------------------------------|-------|
| A Shift        | 4.15                                              | 109   |
| Administration | 0.00                                              | 1     |
| B Shift        | 4.17                                              | 120   |
| C Shift        | 4.13                                              | 128   |
|                | Total Number of Calls:                            | 358   |