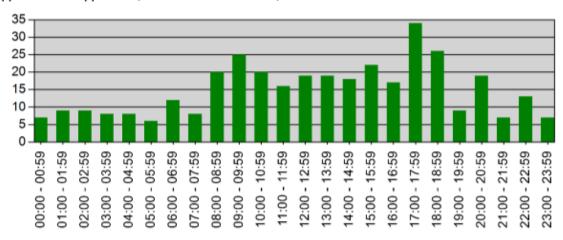

#### Incidents by Hour for Apparatus for Date Range

Apparatus: All Apparatus | Start Date: 12/01/2020 | End Date: 12/31/2020

| TIME          | # INCIDENTS |
|---------------|-------------|
| 00:00 - 00:59 | 7           |
| 01:00 - 01:59 | 9           |
| 02:00 - 02:59 | 9           |
| 03:00 - 03:59 | 8           |
| 04:00 - 04:59 | 8           |
| 05:00 - 05:59 | 6           |
| 06:00 - 06:59 | 12          |
| 07:00 - 07:59 | 8           |
| 08:00 - 08:59 | 20          |
| 09:00 - 09:59 | 25          |
| 10:00 - 10:59 | 20          |
| 11:00 - 11:59 | 16          |
| 12:00 - 12:59 | 19          |
| 13:00 - 13:59 | 19          |
| 14:00 - 14:59 | 18          |
| 15:00 - 15:59 | 22          |
| 16:00 - 16:59 | 17          |
| 17:00 - 17:59 | 34          |
| 18:00 - 18:59 | 26          |
| 19:00 - 19:59 | 9           |
| 20:00 - 20:59 | 19          |
| 21:00 - 21:59 | 7           |
| 22:00 - 22:59 | 13          |
| 23:00 - 23:59 | 7           |
|               |             |