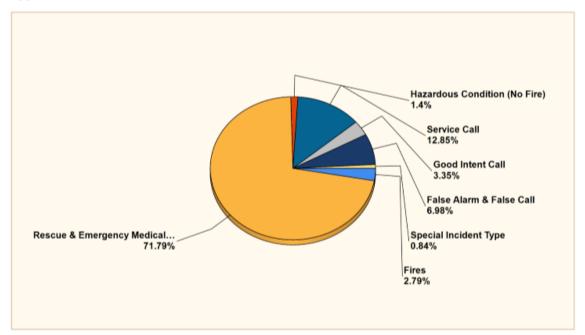

## Total Incidents: 358

Breakdown by Major Incident Types for Date Range

Zone(s): All Zones | Start Date: 12/01/2020 | End Date: 12/31/2020

| INCIDENT TYPE                      | CITY | DISTRICT | OUT OF AREA | TOTAL | % OF TOTAL    ▼ |
|------------------------------------|------|----------|-------------|-------|-----------------|
| FIRES                              | 5    | 5        | 0           | 10    | 2.79%           |
| STRUCTURES                         | 2    | 0        | 0           |       |                 |
| GRASS                              | 1    | 1        | 0           |       |                 |
| VEHICLE                            | 1    | 2        | 0           |       |                 |
| CONFI NED                          | 0    | 2        | 0           |       |                 |
| OTHER                              | 0    | 0        | 0           |       |                 |
| MUTUAL AID                         | 1    | 0        | 0           |       |                 |
| OVERPRESSURE                       | 0    | 0        | 0           |       |                 |
| RESCUE & EMERGENCY MEDICAL SERVICE | 151  | 104      | 2           | 257   | 71.79%          |
| HAZARDOUS CONDITION (NO FIRE)      | 4    | 1        | 0           | 5     | 1.40%           |
| SERVICE CALL                       | 25   | 18       | 3           | 46    | 12.85%          |
| GOOD INTENT CALL                   | 3    | 7        | 2           | 12    | 3.35%           |
| FALSE ALARM & FALSE CALL           | 10   | 15       | 0           | 25    | 6.98%           |
| SPECIAL INCIDENT TYPE              | 0    | 3        | 0           | 3     | 0.84%           |
| SEVERE WEATHER & NATURAL DISASTER  | 0    | 0        | 0           | 0     | 0.00%           |
| TOTAL                              | 198  | 153      | 7           | 358   | 100.00%         |

#### **Fires** - 10

Structure - 2

340 Cranberry Hill – Loss - \$0 Saved: \$173,565.00 2 Watch hill Ct. – Loss: \$0 Saved: \$199,210.00

Grass Fires -2

Vehicle Fires -3

Confined -2

Other - 0

Mutual Aid – 1