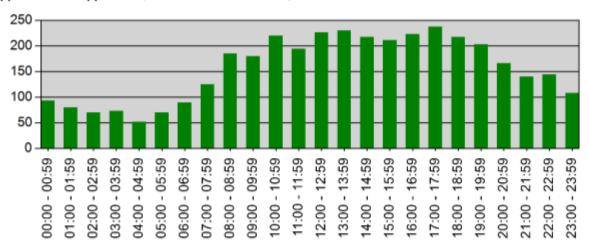

### TIME OF DAY DECEMBER

#### Incidents by Hour for Apparatus for Date Range

Apparatus: All Apparatus | Start Date: 12/01/2020 | End Date: 12/31/2020

| TIME          | # INCIDENTS |
|---------------|-------------|
| 00:00 - 00:59 | 7           |
| 01:00 - 01:59 | 9           |
| 02:00 - 02:59 | 9           |
| 03:00 - 03:59 | 8           |
| 04:00 - 04:59 | 8           |
| 05:00 - 05:59 | 6           |
| 06:00 - 06:59 | 12          |
| 07:00 - 07:59 | 8           |
| 08:00 - 08:59 | 20          |
| 09:00 - 09:59 | 25          |
| 10:00 - 10:59 | 20          |
| 11:00 - 11:59 | 16          |
| 12:00 - 12:59 | 19          |
| 13:00 - 13:59 | 19          |
| 14:00 - 14:59 | 18          |
| 15:00 - 15:59 | 22          |
| 16:00 - 16:59 | 17          |
| 17:00 - 17:59 | 34          |
| 18:00 - 18:59 | 26          |
| 19:00 - 19:59 | 9           |
| 20:00 - 20:59 | 19          |
| 21:00 - 21:59 | 7           |
| 22:00 - 22:59 | 13          |
| 23:00 - 23:59 | 7           |
|               |             |