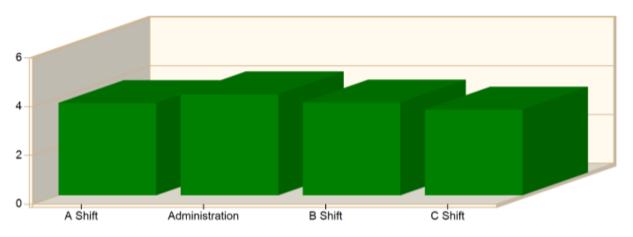

#### Incident Average Response Time per Shift for Date Range

Start Date: 01/01/2020 | End Date: 12/31/2020

| SHIFT          | AVERAGE RESPONSE TIME (min) (Dispatch to Arrived) | CALLS |
|----------------|---------------------------------------------------|-------|
| A Shift        | 3.78                                              | 1221  |
| Administration | 4.14                                              | 30    |
| B Shift        | 3.80                                              | 1280  |
| C Shift        | 3.51                                              | 1219  |
|                | Total Number of Calls:                            | 3750  |