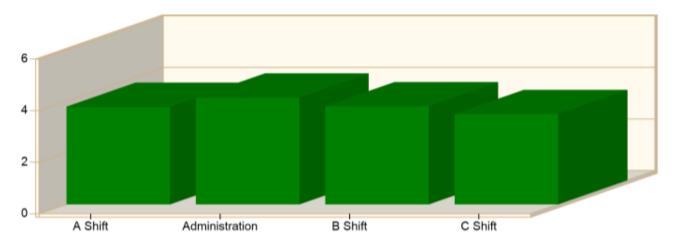

# **AVERAGE RESPONSE TIMES**

#### Incident Average Response Time per Shift for Date Range

Start Date: 01/01/2020 | End Date: 12/31/2020

| SHIFT          | AVERAGE RESPONSE TIME (min) (Dispatch to Arrived) | CALLS |
|----------------|---------------------------------------------------|-------|
| A Shift        | 3.78                                              | 1221  |
| Administration | 4.14                                              | 30    |
| B Shift        | 3.80                                              | 1280  |
| C Shift        | 3.50                                              | 1219  |
|                | Total Number of Calls:                            | 3750  |