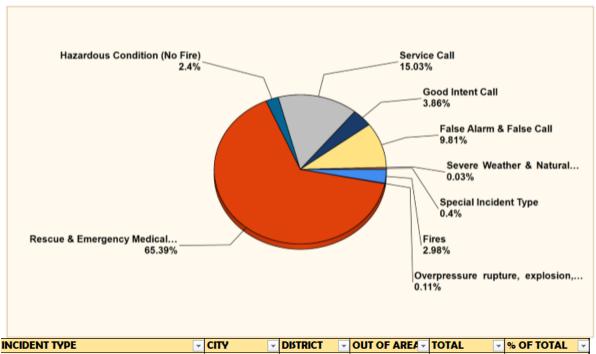

#### Breakdown by Major Incident Types for Date Range

Zone(s): All Zones | Start Date: 01/01/2020 | End Date: 12/31/2020

| INCIDENT TYPE                      | CITY | DISTRICT | OUT OF AREA | TOTAL | % OF TOTAL |
|------------------------------------|------|----------|-------------|-------|------------|
| FIRES                              | 61   | 49       | 2           | 112   | 2.98%      |
| STRUCTURES                         | 18   | 9        | 1           | 28    |            |
| GRASS                              | 24   | 21       | 0           | 45    |            |
| VEHICLE                            | 11   | 13       | 0           | 24    |            |
| CONFI NED                          | 5    | 7        | 0           | 12    |            |
| OTHER                              | 1    | 0        | 0           | 1     |            |
| MUTUAL AID                         | 1    | 0        | 1           | 2     |            |
| OVERPRESSURE                       | 3    | 1        | 0           | 4     |            |
| RESCUE & EMERGENCY MEDICAL SERVICE | 1563 | 878      | 13          | 2454  | 65.39%     |
| HAZARDOUS CONDITION (NO FIRE)      | 62   | 27       | 1           | 90    | 2.40%      |
| SERVICE CALL                       | 380  | 170      | 14          | 564   | 15.03%     |
| GOOD INTENT CALL                   | 75   | 61       | 8           | 145   | 3.86%      |
| FALSE ALARM & FALSE CALL           | 192  | 173      | 4           | 368   | 9.81%      |
| SPECIAL INCIDENT TYPE              | 9    | 6        | 0           | 15    | 0.40%      |
| SEVERE WEATHER & NATURAL DISASTER  | 0    | 0        | 1           | 1     | 0.03%      |
| TOTAL                              | 2345 | 1365     | 44          | 3753  | 100.00%    |

Fires - 112 Structures - 28

TOTAL DOLLAR LOSS- \$2,313,205.00 TOTAL DOLLAR SAVED - \$2,189,757.00

Grass Fires –
Vehicle Fires Confined –
Other –
Mutual Aid –