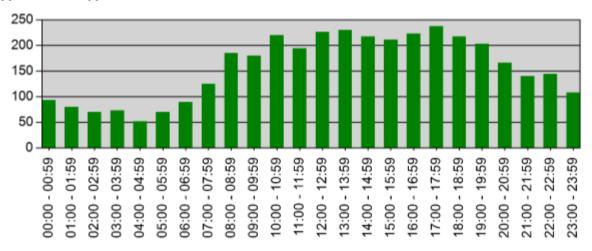

### TIME OF DAY CALLS

#### Incidents by Hour for Apparatus for Date Range

Apparatus: All Apparatus | Start Date: 01/01/2020 | End Date: 12/31/2020

| TIME          | # INCIDENTS |  |  |
|---------------|-------------|--|--|
| 00:00 - 00:59 | 93          |  |  |
| 01:00 - 01:59 | 80          |  |  |
| 02:00 - 02:59 | 70          |  |  |
| 03:00 - 03:59 | 73          |  |  |
| 04:00 - 04:59 | 52          |  |  |
| 05:00 - 05:59 | 70          |  |  |
| 06:00 - 06:59 | 89          |  |  |
| 07:00 - 07:59 | 125         |  |  |
| 08:00 - 08:59 | 185         |  |  |
| 09:00 - 09:59 | 180         |  |  |
| 10:00 - 10:59 | 220         |  |  |
| 11:00 - 11:59 | 194         |  |  |
| 12:00 - 12:59 | 226         |  |  |
| 13:00 - 13:59 | 230         |  |  |
| 14:00 - 14:59 | 217         |  |  |
| 15:00 - 15:59 | 211         |  |  |
| 16:00 - 16:59 | 223         |  |  |
| 17:00 - 17:59 | 237         |  |  |
| 18:00 - 18:59 | 217         |  |  |
| 19:00 - 19:59 | 203         |  |  |
| 20:00 - 20:59 | 166         |  |  |
| 21:00 - 21:59 | 140         |  |  |
| 22:00 - 22:59 | 144         |  |  |
| 23:00 - 23:59 | 108         |  |  |