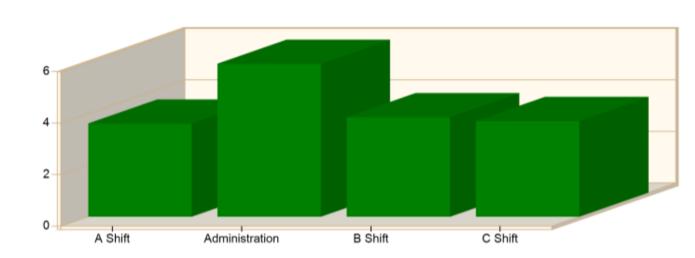

### **AVERAGE RESPONSE TIMES**

Incident Average Response Time per Shift for Date Range Start Date: 11/01/2020 | End Date: 11/30/2020

| SHIFT          | AVERAGE RESPONSE TIME (min)<br>(Dispatch to Arrived) | CALLS |
|----------------|------------------------------------------------------|-------|
| A Shift        | 3.61                                                 | 120   |
| Administration | 5.93                                                 | 5     |
| B Shift        | 3.86                                                 | 115   |
| C Shift        | 3.71                                                 | 100   |
|                | Total Number of Calls:                               | 340   |