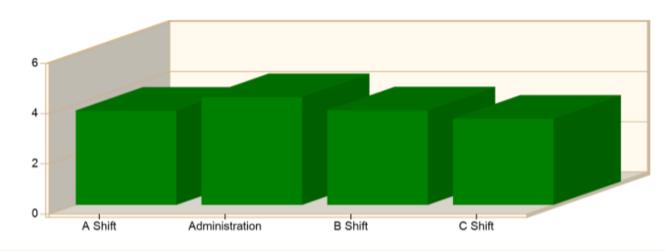

### YEAR TO DATE AVERAGE RESPONSE TIMES

Incident Average Response Time per Shift for Date Range Start Date: 01/01/2020 | End Date: 11/30/2020

| SHIFT          | AVERAGE RESPONSE TIME (min)<br>(Dispatch to Arrived) | CALLS |
|----------------|------------------------------------------------------|-------|
| A Shift        | 3.75                                                 | 1112  |
| Administration | 4.29                                                 | 29    |
| B Shift        | 3.76                                                 | 1160  |
| C Shift        | 3.43                                                 | 1091  |
|                | Total Number of Calls:                               | 3392  |