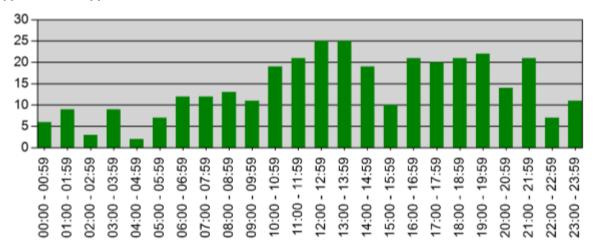

### TIME OF DAY NOVEMBER

#### Incidents by Hour for Apparatus for Date Range

Apparatus: All Apparatus | Start Date: 11/01/2020 | End Date: 11/30/2020

| TIME          | # INCIDENTS |
|---------------|-------------|
| 00:00 - 00:59 | 6           |
| 01:00 - 01:59 | 9           |
| 02:00 - 02:59 | 3           |
| 03:00 - 03:59 | 9           |
| 04:00 - 04:59 | 2           |
| 05:00 - 05:59 | 7           |
| 06:00 - 06:59 | 12          |
| 07:00 - 07:59 | 12          |
| 08:00 - 08:59 | 13          |
| 09:00 - 09:59 | 11          |
| 10:00 - 10:59 | 19          |
| 11:00 - 11:59 | 21          |
| 12:00 - 12:59 | 25          |
| 13:00 - 13:59 | 25          |
| 14:00 - 14:59 | 19          |
| 15:00 - 15:59 | 10          |
| 16:00 - 16:59 | 21          |
| 17:00 - 17:59 | 20          |
| 18:00 - 18:59 | 21          |
| 19:00 - 19:59 | 22          |
| 20:00 - 20:59 | 14          |
| 21:00 - 21:59 | 21          |
| 22:00 - 22:59 | 7           |
| 23:00 - 23:59 | 11          |