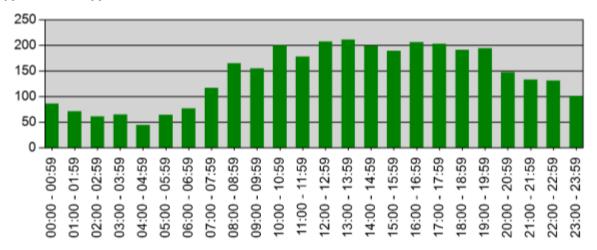

### TIME OF DAY YEAR TO DATE

Incidents by Hour for Apparatus for Date Range

Apparatus: All Apparatus | Start Date: 01/01/2020 | End Date: 11/30/2020

| TIME          | # INCIDENTS |
|---------------|-------------|
| 00:00 - 00:59 | 86          |
| 01:00 - 01:59 | 71          |
| 02:00 - 02:59 | 61          |
| 03:00 - 03:59 | 65          |
| 04:00 - 04:59 | 44          |
| 05:00 - 05:59 | 64          |
| 06:00 - 06:59 | 77          |
| 07:00 - 07:59 | 117         |
| 08:00 - 08:59 | 165         |
| 09:00 - 09:59 | 155         |
| 10:00 - 10:59 | 200         |
| 11:00 - 11:59 | 178         |
| 12:00 - 12:59 | 207         |
| 13:00 - 13:59 | 211         |
| 14:00 - 14:59 | 199         |
| 15:00 - 15:59 | 189         |
| 16:00 - 16:59 | 206         |
| 17:00 - 17:59 | 203         |
| 18:00 - 18:59 | 191         |
| 19:00 - 19:59 | 194         |
| 20:00 - 20:59 | 147         |
| 21:00 - 21:59 | 133         |
| 22:00 - 22:59 | 131         |
| 23:00 - 23:59 | 101         |