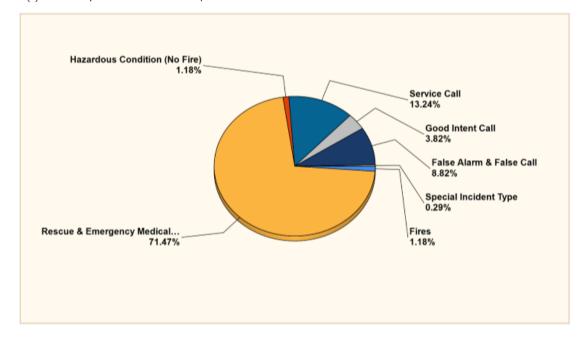

## Total Incidents: 340

Breakdown by Major Incident Types for Date Range Zone(s): All Zones | Start Date: 11/01/2020 | End Date: 11/30/2020

| INCIDENT TYPE                      | CITY 👻 | DISTRICT 🗸 | OUT OF AREA - | TOTAL 🔽 | % OF TOTAL |
|------------------------------------|--------|------------|---------------|---------|------------|
| FIRES                              | 2      | 2          | 0             | 4       | 1.18%      |
| STRUCTURES                         | 0      | 0          | 0             |         |            |
| GRASS                              | 0      | 2          | 0             |         |            |
| VEHICLE                            | 1      | 0          | 0             |         |            |
| CONFI NED                          | 0      | 0          | 0             |         |            |
| OTHER                              | 1      | 0          | 0             |         |            |
| MUTUAL AID                         | 0      | 0          | 0             |         |            |
| OVERPRESSURE                       | 0      | 0          | 0             |         |            |
| RESCUE & EMERGENCY MEDICAL SERVICE | 134    | 109        | 0             | 243     | 71.47%     |
| HAZARDOUS CONDITION (NO FIRE)      | 2      | 2          | 0             | 4       | 1.18%      |
| SERVICE CALL                       | 25     | 19         | 1             | 45      | 13.24%     |
| GOOD INTENT CALL                   | 5      | 6          | 1             | 13      | 3.82%      |
| FALSE ALARM & FALSE CALL           | 16     | 13         | 2             | 30      | 8.82%      |
| SPECIAL INCIDENT TYPE              | 0      | 1          | 0             | 1       | 0.29%      |
| SEVERE WEATHER & NATURAL DISASTER  | 0      | 0          | 0             | 0       |            |
| TOTAL                              | 184    | 152        | 4             | 340     | 100.00%    |