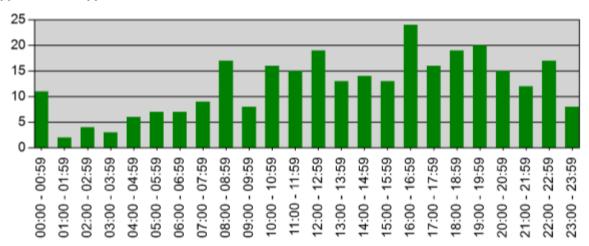

### TIME OF DAY SEPTEMBER

#### Incidents by Hour for Apparatus for Date Range

Apparatus: All Apparatus | Start Date: 09/01/2020 | End Date: 09/30/2020

| TIME          | # INCIDENTS |
|---------------|-------------|
| 00:00 - 00:59 | 11          |
| 01:00 - 01:59 | 2           |
| 02:00 - 02:59 | 4           |
| 03:00 - 03:59 | 3           |
| 04:00 - 04:59 | 6           |
| 05:00 - 05:59 | 7           |
| 06:00 - 06:59 | 7           |
| 07:00 - 07:59 | 9           |
| 08:00 - 08:59 | 17          |
| 09:00 - 09:59 | 8           |
| 10:00 - 10:59 | 16          |
| 11:00 - 11:59 | 15          |
| 12:00 - 12:59 | 19          |
| 13:00 - 13:59 | 13          |
| 14:00 - 14:59 | 14          |
| 15:00 - 15:59 | 13          |
| 16:00 - 16:59 | 24          |
| 17:00 - 17:59 | 16          |
| 18:00 - 18:59 | 19          |
| 19:00 - 19:59 | 20          |
| 20:00 - 20:59 | 15          |
| 21:00 - 21:59 | 12          |
| 22:00 - 22:59 | 17          |
| 23:00 - 23:59 | 8           |