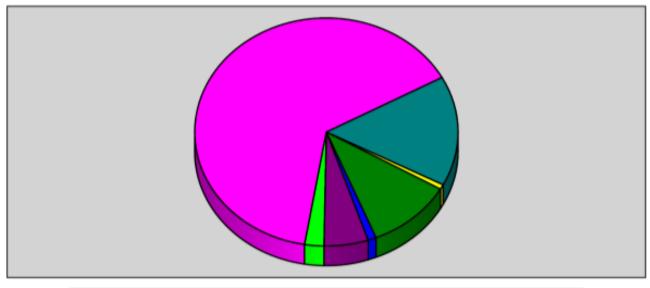

### Major Incident Types by Month for Date Range

Start Date: 09/01/2020 | End Date: 09/30/2020

| INCIDENT TYPE                      | CITY | DISTRICT | OUT OF AREA | TOTAL | % OF TOTAL |
|------------------------------------|------|----------|-------------|-------|------------|
| FIRES                              | 2    | 1        | 0           | 3     | 1.02%      |
| STRUCTURES                         | 0    | 0        | 0           | 0     |            |
| GRASS                              | 1    | 1        | 0           | 2     |            |
| VEHICLE                            | 0    | 0        | 0           | 0     |            |
| CONFI NED                          | 1    | 0        | 0           | 1     |            |
| OTHER                              | 0    | 0        | 0           | 0     |            |
| MUTUAL AID                         | 0    | 0        | 0           | 0     |            |
| OVERPRESSURE                       | 0    | 0        | 0           | 0     |            |
| RESCUE & EMERGENCY MEDICAL SERVICE | 123  | 64       | 3           | 190   | 64.41%     |
| HAZARDOUS CONDITION (NO FIRE)      | 5    | 2        | 0           | 7     | 2.37%      |
| SERVICE CALL                       | 32   | 13       | 1           | 46    | 15.59%     |
| GOOD INTENT CALL                   | 13   | 3        | 0           | 16    | 5.42%      |
| FALSE ALARM & FALSE CALL           | 16   | 15       | 0           | 31    | 10.51%     |
| SPECIAL INCIDENT TYPE              | 0    | 0        | 0           | 0     |            |
| SEVERE WEATHER & NATURAL DISASTER  | 0    | 0        | 0           | 0     |            |
| Other .                            | 2    | 0        | 0           | 2     | 0.68%      |
| TOTAL                              |      |          |             | 295   | 100.00%    |

Fires - 3

Grass Fires -2Vehicle Fires -0Confined -1Other -0Mutual Aid -0