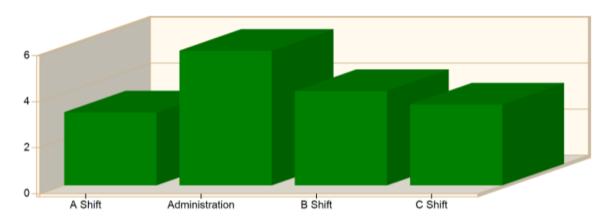

#### Incident Average Response Time per Shift for Date Range

Start Date: 01/01/2020 | End Date: 12/31/2020

| SHIFT          | AVERAGE RESPONSE TIME (min)<br>(Dispatch to Arrived) | CALLS |
|----------------|------------------------------------------------------|-------|
| A Shift        | 3.80                                                 | 888   |
| Administration | 4.85                                                 | 15    |
| B Shift        | 3.75                                                 | 917   |
| C Shift        | 3.39                                                 | 872   |
|                | Total Number of Calls:                               | 2692  |