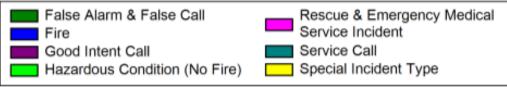

#### Incident Average Response Time per Shift for Date Range

Start Date: 09/01/2020 | End Date: 09/30/2020

| SHIFT          | AVERAGE RESPONSE TIME (min)<br>(Dispatch to Arrived) | CALLS |
|----------------|------------------------------------------------------|-------|
| A Shift        | 3.17                                                 | 87    |
| Administration | 5.85                                                 | 8     |
| B Shift        | 4.10                                                 | 106   |
| C Shift        | 3.51                                                 | 92    |
|                | Total Number of Calls:                               | 293   |