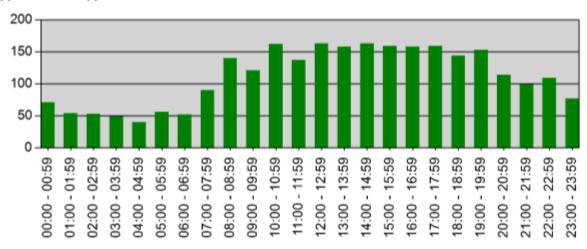

### TIME OF DAY YEAR TO DATE

#### Incidents by Hour for Apparatus for Date Range

Apparatus: All Apparatus | Start Date: 01/01/2020 | End Date: 09/30/2020

| TIME          | # INCIDENTS |
|---------------|-------------|
| 00:00 - 00:59 | 71          |
| 01:00 - 01:59 | 54          |
| 02:00 - 02:59 | 53          |
| 03:00 - 03:59 | 49          |
| 04:00 - 04:59 | 40          |
| 05:00 - 05:59 | 56          |
| 06:00 - 06:59 | 52          |
| 07:00 - 07:59 | 90          |
| 08:00 - 08:59 | 140         |
| 09:00 - 09:59 | 121         |
| 10:00 - 10:59 | 162         |
| 11:00 - 11:59 | 137         |
| 12:00 - 12:59 | 163         |
| 13:00 - 13:59 | 158         |
| 14:00 - 14:59 | 163         |
| 15:00 - 15:59 | 159         |
| 16:00 - 16:59 | 158         |
| 17:00 - 17:59 | 159         |
| 18:00 - 18:59 | 144         |
| 19:00 - 19:59 | 153         |
| 20:00 - 20:59 | 114         |
| 21:00 - 21:59 | 99          |
| 22:00 - 22:59 | 109         |
| 23:00 - 23:59 | 77          |