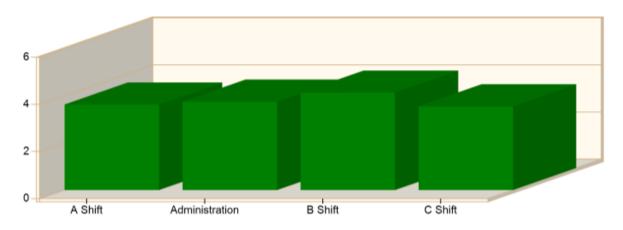

#### Incident Average Response Time per Shift for Date Range

Start Date: 08/01/2020 | End Date: 08/31/2020

| SHIFT                  | AVERAGE RESPONSE TIME (min) (Dispatch to Arrived) | CALLS |
|------------------------|---------------------------------------------------|-------|
| A Shift                | 3.62                                              | 118   |
| Administration         | 3.75                                              | 4     |
| B Shift                | 4.13                                              | 100   |
| C Shift                | 3.55                                              | 95    |
| Total Number of Calls: |                                                   | 317   |