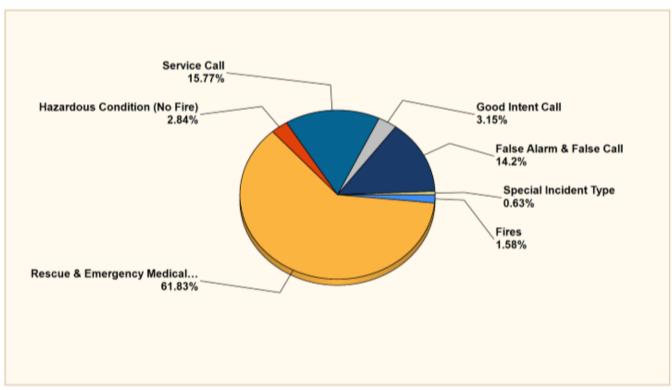

## Total Incidents: 317

Breakdown by Major Incident Types for Date Range

Zone(s): All Zones | Start Date: 08/01/2020 | End Date: 08/31/2020

|                                    |        |            | OUT OF |         |            |
|------------------------------------|--------|------------|--------|---------|------------|
| INCIDENT TYPE                      | CITY 🔻 | DISTRICT 🕝 | AREA 🔻 | TOTAL 🔻 | % OF TOTAL |
| FIRES                              | 2      | 2          | 1      | 5       | 2%         |
| STRUCTURES                         | 0      | 0          | 0      | 0       |            |
| GRASS                              | О      | 1          | 0      | 1       |            |
| VEHICLE                            | 2      | 1          | 0      | 3       |            |
| CONFI NED                          | О      | 0          | 0      | 0       |            |
| OTHER                              | 0      | 0          | 0      | 0       |            |
| MUTUAL AID                         | О      | 0          | 1      | 1       |            |
| OVERPRESSURE                       | 0      | 0          | 0      | 0       |            |
| RESCUE & EMERGENCY MEDICAL SERVICE | 117    | 78         | 1      | 196     | 62%        |
| HAZARDOUS CONDITION (NO FIRE)      | 8      | 1          | 0      | 9       | 3%         |
| SERVICE CALL                       | 31     | 16         | 3      | 50      | 16%        |
| GOOD INTENT CALL                   | 6      | 4          | 0      | 10      | 3%         |
| FALSE ALARM & FALSE CALL           | 21     | 24         | 0      | 45      | 14%        |
| SPECIAL INCIDENT TYPE              | 2      | o          | 0      | 2       | 1%         |
| SEVERE WEATHER & NATURAL DISASTER  | 0      | o          | 0      | 0       | O%         |
| TOTAL                              | 187    | 125        | 5      | 317     | 100.00%    |