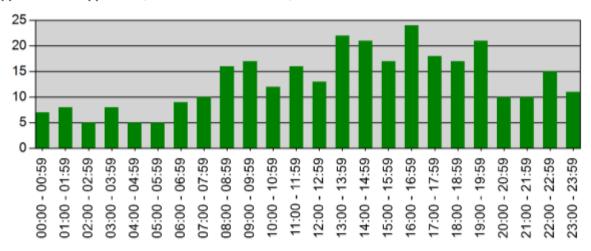

#### Incidents by Hour for Apparatus for Date Range

Apparatus: All Apparatus | Start Date: 08/01/2020 | End Date: 08/31/2020

| TIME          | # INCIDENTS |
|---------------|-------------|
| 00:00 - 00:59 | 7           |
| 01:00 - 01:59 | 8           |
| 02:00 - 02:59 | 5           |
| 03:00 - 03:59 | 8           |
| 04:00 - 04:59 | 5           |
| 05:00 - 05:59 | 5           |
| 06:00 - 06:59 | 9           |
| 07:00 - 07:59 | 10          |
| 08:00 - 08:59 | 16          |
| 09:00 - 09:59 | 17          |
| 10:00 - 10:59 | 12          |
| 11:00 - 11:59 | 16          |
| 12:00 - 12:59 | 13          |
| 13:00 - 13:59 | 22          |
| 14:00 - 14:59 | 21          |
| 15:00 - 15:59 | 17          |
| 16:00 - 16:59 | 24          |
| 17:00 - 17:59 | 18          |
| 18:00 - 18:59 | 17          |
| 19:00 - 19:59 | 21          |
| 20:00 - 20:59 | 10          |
| 21:00 - 21:59 | 10          |
| 22:00 - 22:59 | 15          |
| 23:00 - 23:59 | 11          |