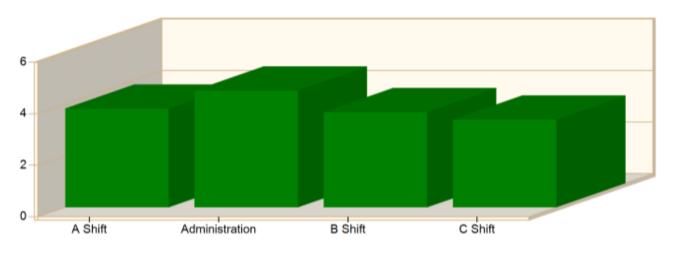

#### Incident Average Response Time per Shift for Date Range

Start Date: 01/01/2020 | End Date: 12/31/2020

| SHIFT          | AVERAGE RESPONSE TIME (min) (Dispatch to Arrived) | CALLS |
|----------------|---------------------------------------------------|-------|
| A Shift        | 3.83                                              | 830   |
| Administration | 4.53                                              | 13    |
| B Shift        | 3.69                                              | 834   |
| C Shift        | 3.40                                              | 800   |
|                | Total Number of Calls:                            | 2477  |