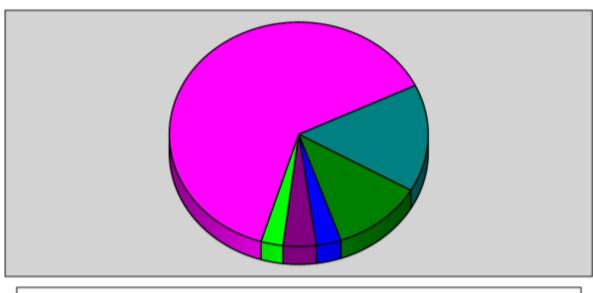

#### Major Incident Types by Month for Date Range

Start Date: 06/01/2020 | End Date: 06/30/2020

| INCIDENT TYPE                      | CITY | DISTRICT | OUT OF AREA | TOTAL - | % OF TOTAL |
|------------------------------------|------|----------|-------------|---------|------------|
| FIRES                              | 7    | 2        |             | 9       | 3.10%      |
| STRUCTURES                         | 2    | 0        | 0           | 2       |            |
| GRASS                              | 1    | 1        | 0           | 2       |            |
| VEHICLE                            | 3    | 1        | 0           | 4       |            |
| CONFI NED                          | 0    | 1        | 0           | 1       |            |
| OTHER                              | 0    | 0        | 0           | 0       |            |
| MUTUAL AID                         | 0    | 0        | 0           | 0       |            |
| OVERPRESSURE                       | 0    | 0        |             | 0       |            |
| RESCUE & EMERGENCY MEDICAL SERVICE | 126  | 56       | 1           | 183     | 63.10%     |
| HAZARDOUS CONDITION (NO FIRE)      | 5    | 3        | 0           | 8       | 2.76%      |
| SERVICE CALL                       | 33   | 12       | 0           | 45      | 15.52%     |
| GOOD INTENT CALL                   | 6    | 5        | 1           | 12      | 4.14%      |
| FALSE ALARM & FALSE CALL           | 18   | 15       | 0           | 33      | 11.38%     |
| SPECIAL INCIDENT TYPE              | 0    | 0        | 0           | 0       | 0.00%      |
| SEVERE WEATHER & NATURAL DISASTER  | 0    | 0        | 0           | 0       | 0.00%      |
| TOTAL                              | 194  | 94       | 2           | 290     | 100.00%    |