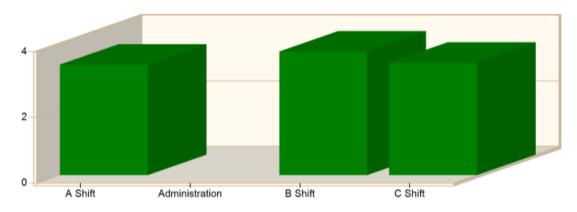

#### Incident Average Response Time per Shift for Date Range

Start Date: 06/01/2020 | End Date: 06/30/2020

| SHIFT                  | AVERAGE RESPONSE TIME (min)<br>(Dispatch to Arrived) | CALLS |
|------------------------|------------------------------------------------------|-------|
| A Shift                | 3.36                                                 | 81    |
| Administration         | 0.00                                                 | 1     |
| B Shift                | 3.76                                                 | 108   |
| C Shift                | 3.42                                                 | 100   |
| Total Number of Calls: |                                                      | 290   |