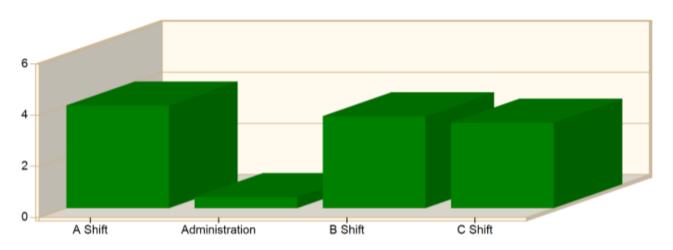

#### Incident Average Response Time per Shift for Date Range

Start Date: 01/01/2020 | End Date: 06/30/2020

| SHIFT          | AVERAGE RESPONSE TIME (min) (Dispatch to Arrived) | CALLS |
|----------------|---------------------------------------------------|-------|
| A Shift        | 4.01                                              | 589   |
| Administration | 0.43                                              | 2     |
| B Shift        | 3.59                                              | 590   |
| C Shift        | 3.34                                              | 569   |
|                | Total Number of Calls:                            | 1750  |