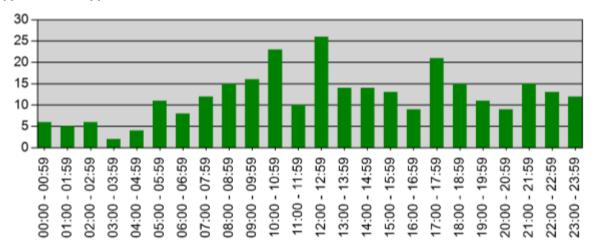

#### Incidents by Hour for Apparatus for Date Range

Apparatus: All Apparatus | Start Date: 06/01/2020 | End Date: 06/30/2020

| TIME          | # INCIDENTS |  |  |
|---------------|-------------|--|--|
| 00:00 - 00:59 | 6           |  |  |
| 01:00 - 01:59 | 5           |  |  |
| 02:00 - 02:59 | 6           |  |  |
| 03:00 - 03:59 | 2           |  |  |
| 04:00 - 04:59 | 4           |  |  |
| 05:00 - 05:59 | 11          |  |  |
| 06:00 - 06:59 | 8           |  |  |
| 07:00 - 07:59 | 12          |  |  |
| 08:00 - 08:59 | 15          |  |  |
| 09:00 - 09:59 | 16          |  |  |
| 10:00 - 10:59 | 23          |  |  |
| 11:00 - 11:59 | 10          |  |  |
| 12:00 - 12:59 | 26          |  |  |
| 13:00 - 13:59 | 14          |  |  |
| 14:00 - 14:59 | 14          |  |  |
| 15:00 - 15:59 | 13          |  |  |
| 16:00 - 16:59 | 9           |  |  |
| 17:00 - 17:59 | 21          |  |  |
| 18:00 - 18:59 | 15          |  |  |
| 19:00 - 19:59 | 11          |  |  |
| 20:00 - 20:59 | 9           |  |  |
| 21:00 - 21:59 | 15          |  |  |
| 22:00 - 22:59 | 13          |  |  |
| 23:00 - 23:59 | 12          |  |  |