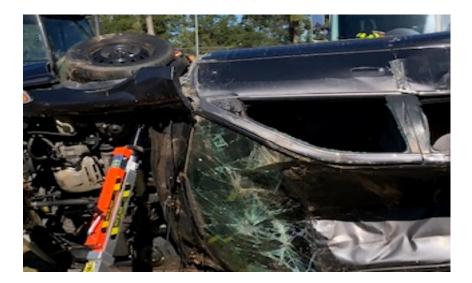

# TRAINING

- March 1-30<sup>th</sup> MFD Personnel took part in annual hose testing to ensure all fire hoses are still at the manufactures rating.
- March 15-30<sup>th</sup> MFD Personnel took part in Online Learning for Covid 19 Information
- March 15-30<sup>th</sup> MFD Personnel took part Online EMT CEP
- March 13-15 MFD sent 2 Personnel to South Eastern Extrication School in Florence SC for advanced vehicle extrication training. Class focused on vehicle stabilization techniques.