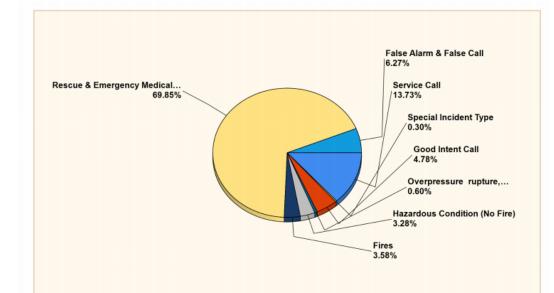

## Total Incidents: 343

Breakdown by Major Incident Types for Date Range Zone(s): All Zones | Start Date: 03/01/2020 | End Date: 03/31/2020

|                                    |        |            | OUT OF |         |              |
|------------------------------------|--------|------------|--------|---------|--------------|
| INCIDENT TYPE                      | CITY 🚽 | DISTRICT 🖃 | AREA 🖃 | TOTAL 🔽 | % OF TOTAL 🖃 |
| FIRES                              | 6      | 6          | 0      | 12      | 3.50%        |
| STRUCTURES                         | 3      | 3          | 0      |         |              |
| GRASS                              | 2      | 3          | 0      |         |              |
| VEHICLE                            | 0      | 0          | 0      |         |              |
| CONFI NED                          | 1      | 0          | 0      |         |              |
| OTHER                              | 0      | 0          | 0      |         |              |
| MUTUAL AID                         | 0      | 0          | 0      |         |              |
| OVERPRESSURE                       | 2      | 0          | 0      | 2       | 0.58%        |
| RESCUE & EMERGENCY MEDICAL SERVICE | 165    | 69         | 0      | 234     | 68.22%       |
| HAZARDOUS CONDITION (NO FIRE)      | 6      | 5          | 0      | 11      | 3.21%        |
| SERVICE CALL                       | 33     | 12         | 1      | 46      | 13.41%       |
| GOOD INTENT CALL                   | 12     | 4          | 0      | 16      | 4.66%        |
| FALSE ALARM & FALSE CALL           | 16     | 5          | 0      | 21      | 6.12%        |
| SPECIAL INCIDENT TYPE              | 0      | 1          | 0      | 1       | 0.29%        |
| SEVERE WEATHER & NATURAL DISASTER  | 0      | 0          | 0      | 0       | 0.00%        |
| TOTAL                              | 240    | 102        | 1      | 343     | 100.00%      |