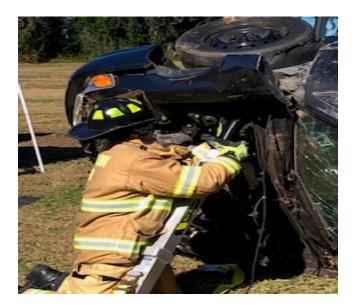

# TRAINING

- March 1-30<sup>th</sup> MFD Personnel took part in annual hose testing to ensure all fire hoses are still at the manufactures rating.
- March 15-30<sup>th</sup> MFD Personnel took part in Online Learning for Covid 19 Information
- March 15-30<sup>th</sup> MFD Personnel took part Online EMT CEP
- March 13-15 MFD sent 2 Personnel to South Eastern Extrication School in Florence SC for advanced vehicle extrication training. Class focused on vehicle stabilization techniques.