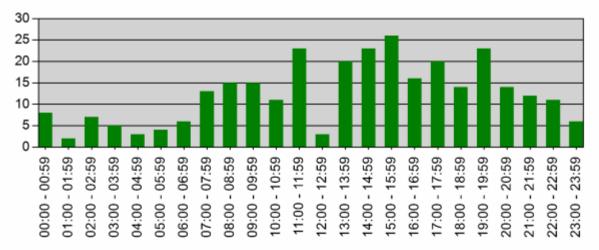

#### Incidents by Hour for Apparatus for Date Range

Apparatus: All Apparatus | Start Date: 03/01/2019 | End Date: 03/31/2019

| TIME          | # INCIDENTS |
|---------------|-------------|
| 00:00 - 00:59 | 8           |
| 01:00 - 01:59 | 2           |
| 02:00 - 02:59 | 7           |
| 03:00 - 03:59 | 5           |
| 04:00 - 04:59 | 3           |
| 05:00 - 05:59 | 4           |
| 06:00 - 06:59 | 6           |
| 07:00 - 07:59 | 13          |
| 08:00 - 08:59 | 15          |
| 09:00 - 09:59 | 15          |
| 10:00 - 10:59 | 11          |
| 11:00 - 11:59 | 23          |
| 12:00 - 12:59 | 3           |
| 13:00 - 13:59 | 20          |
| 14:00 - 14:59 | 23          |
| 15:00 - 15:59 | 26          |
| 16:00 - 16:59 | 16          |
| 17:00 - 17:59 | 20          |
| 18:00 - 18:59 | 14          |
| 19:00 - 19:59 | 23          |
| 20:00 - 20:59 | 14          |
| 21:00 - 21:59 | 12          |
| 22:00 - 22:59 | 11          |
| 23:00 - 23:59 | 6           |