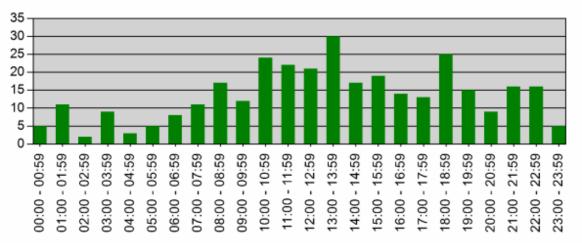

## CALL VOLUME

#### Incidents by Hour for Apparatus for Date Range

Apparatus: All Apparatus | Start Date: 01/01/2019 | End Date: 01/31/2019

| TIME          | # INCIDENTS |
|---------------|-------------|
| 00:00 - 00:59 | 5           |
| 01:00 - 01:59 | 11          |
| 02:00 - 02:59 | 2           |
| 03:00 - 03:59 | 9           |
| 04:00 - 04:59 | 3           |
| 05:00 - 05:59 | 5           |
| 06:00 - 06:59 | 8           |
| 07:00 - 07:59 | 11          |
| 08:00 - 08:59 | 17          |
| 09:00 - 09:59 | 12          |
| 10:00 - 10:59 | 24          |
| 11:00 - 11:59 | 22          |
| 12:00 - 12:59 | 21          |
| 13:00 - 13:59 | 30          |
| 14:00 - 14:59 | 17          |
| 15:00 - 15:59 | 19          |
| 16:00 - 16:59 | 14          |
| 17:00 - 17:59 | 13          |
| 18:00 - 18:59 | 25          |
| 19:00 - 19:59 | 15          |
| 20:00 - 20:59 | 9           |
| 21:00 - 21:59 | 16          |
| 22:00 - 22:59 | 16          |
| 23:00 - 23:59 | 5           |