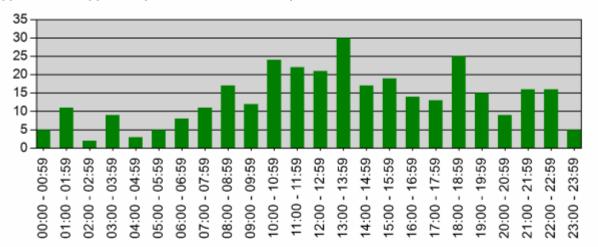

## **CALL VOLUME**

#### Incidents by Hour for Apparatus for Date Range

Apparatus: All Apparatus | Start Date: 01/01/2019 | End Date: 01/31/2019

| TIME          | # INCIDENTS |
|---------------|-------------|
| 00:00 - 00:59 | 5           |
| 01:00 - 01:59 | 11          |
| 02:00 - 02:59 | 2           |
| 03:00 - 03:59 | 9           |
| 04:00 - 04:59 | 3           |
| 05:00 - 05:59 | 5           |
| 06:00 - 06:59 | 8           |
| 07:00 - 07:59 | 11          |
| 08:00 - 08:59 | 17          |
| 09:00 - 09:59 | 12          |
| 10:00 - 10:59 | 24          |
| 11:00 - 11:59 | 22          |
| 12:00 - 12:59 | 21          |
| 13:00 - 13:59 | 30          |
| 14:00 - 14:59 | 17          |
| 15:00 - 15:59 | 19          |
| 16:00 - 16:59 | 14          |
| 17:00 - 17:59 | 13          |
| 18:00 - 18:59 | 25          |
| 19:00 - 19:59 | 15          |
| 20:00 - 20:59 | 9           |
| 21:00 - 21:59 | 16          |
| 22:00 - 22:59 | 16          |
| 23:00 - 23:59 | 5           |