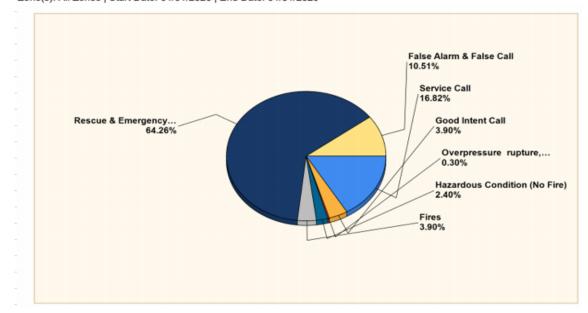

#### Mauldin Fire Department

Mauldin, SC

This report was generated on 3/26/2020 11:00:20 AM

Breakdown by Major Incident Types for Date Range Zone(s): All Zones | Start Date: 01/01/2020 | End Date: 01/31/2020

|                                    |          |            | OUT OF |         |              |
|------------------------------------|----------|------------|--------|---------|--------------|
| INCIDENT TYPE                      | CITY 🚽 🖃 | DISTRICT 🖃 | AREA 🔽 | TOTAL 💌 | % OF TOTAL 💌 |
| FIRES                              | 9        | 4          | 0      | 13      | 3.90%        |
| STRUCTURES                         | 2        | 0          | 0      | 2       |              |
| GRASS                              | 5        | 1          | 0      | 6       |              |
| VEHICLE                            | 2        | 3          | 0      | 5       |              |
| CONFI NED                          | 0        | 0          | 0      | 0       |              |
| OTHER                              | 0        | 0          | 0      | 0       |              |
| MUTUAL AID                         | 0        | 0          | 0      | 0       |              |
| OVERPRESSURE                       | 1        | 0          | 0      | 1       | 0.29%        |
| RESCUE & EMERGENCY MEDICAL SERVICE | 135      | 76         | 3      | 214     | 62.94%       |
| HAZARDOUS CONDITION (NO FIRE)      | 6        | 2          | 0      | 8       | 2.35%        |
| SERVICE CALL                       | 45       | 10         | 1      | 56      | 16.47%       |
| GOOD INTENT CALL                   | 7        | 5          | 1      | 13      | 3.82%        |
| FALSE ALARM & FALSE CALL           | 20       | 14         | 1      | 35      | 10.29%       |
| SPECIAL INCIDENT TYPE              | 0        | 0          | 0      | 0       | 0.00%        |
| SEVERE WEATHER & NATURAL DISASTER  | 0        | 0          | 0      | 0       | 0.00%        |
| TOTAL                              | 223      | 111        | 6      | 340     | 100%         |