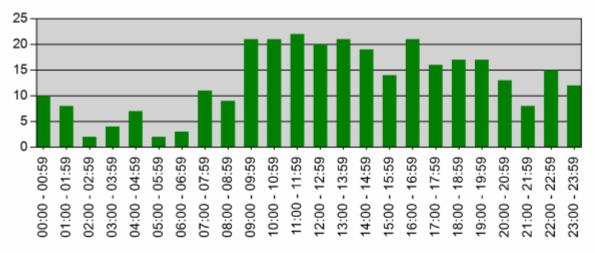

#### **CALL VOLUME**

#### Incidents by Hour for Apparatus for Date Range

Apparatus: All Apparatus | Start Date: 02/01/2019 | End Date: 02/28/2019

| TIME          | # INCIDENTS |
|---------------|-------------|
| 00:00 - 00:59 | 10          |
| 01:00 - 01:59 | 8           |
| 02:00 - 02:59 | 2           |
| 03:00 - 03:59 | 4           |
| 04:00 - 04:59 | 7           |
| 05:00 - 05:59 | 2           |
| 06:00 - 06:59 | 3           |
| 07:00 - 07:59 | 11          |
| 08:00 - 08:59 | 9           |
| 09:00 - 09:59 | 21          |
| 10:00 - 10:59 | 21          |
| 11:00 - 11:59 | 22          |
| 12:00 - 12:59 | 20          |
| 13:00 - 13:59 | 21          |
| 14:00 - 14:59 | 19          |
| 15:00 - 15:59 | 14          |
| 16:00 - 16:59 | 21          |
| 17:00 - 17:59 | 16          |
| 18:00 - 18:59 | 17          |
| 19:00 - 19:59 | 17          |
| 20:00 - 20:59 | 13          |
| 21:00 - 21:59 | 8           |
| 22:00 - 22:59 | 15          |
| 23:00 - 23:59 | 12          |