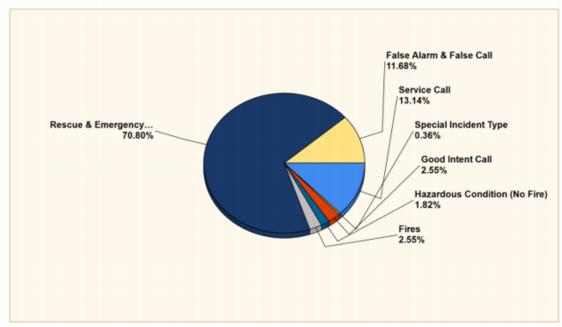

#### Breakdown by Major Incident Types for Date Range

Zone(s): All Zones | Start Date: 02/01/2020 | End Date: 02/29/2020

|                                    |        |            | OUT OF |         |              |
|------------------------------------|--------|------------|--------|---------|--------------|
| INCIDENT TYPE                      | CITY 🔻 | DISTRICT 🔽 | AREA 🔻 | TOTAL 🔻 | % OF TOTAL 🔽 |
| FIRES                              | 4      | 3          | 0      | 7       | 2.47%        |
| STRUCTURES                         | 2      | 1          | 0      | 1       |              |
| GRASS                              | 1      | 0          | 0      | 1       |              |
| VEHICLE                            | 0      | 1          | 0      | 1       |              |
| CONFI NED                          | 1      | 1          | 0      | 2       |              |
| OTHER                              | 0      | 0          | 0      | 0       |              |
| MUTUAL AID                         | 0      | 0          | 0      | 2       |              |
| OVERPRESSURE                       | 0      | 0          | 0      | 0       |              |
| RESCUE & EMERGENCY MEDICAL SERVICE | 136    | 58         | 0      | 194     | 68.55%       |
| HAZARDOUS CONDITION (NO FIRE)      | 3      | 2          | 0      | 5       | 1.77%        |
| SERVICE CALL                       | 28     | 8          | 0      | 36      | 12.72%       |
| GOOD INTENT CALL                   | 1      | 5          | 2      | 8       | 2.83%        |
| FALSE ALARM & FALSE CALL           | 16     | 15         | 1      | 32      | 11.31%       |
| SPECIAL INCIDENT TYPE              | 1      | 0          | 0      | 1       | 0.35%        |
| SEVERE WEATHER & NATURAL DISASTER  | 0      | 0          | 0      | 0       | 0.00%        |
| TOTAL                              | 188    | 91         | 3      | 283     | 100.00%      |